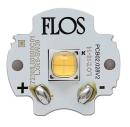

# Light Shadow Adjustable Trim 2 Spots Optic Flood . Lamps

Power LED LED Socket: Special base Lamp type: Power LED

Light Shadow Adjustable Trim 2 Spots Optic Flood designed by FLOS Architectural

Recessed integrated luminaire with 2 LED lighting spots. Remote power supply included.