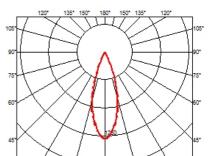

# OPTICAL

AimingAdjustableLight distribution symmetrySymmetricBeam angle33° Flood