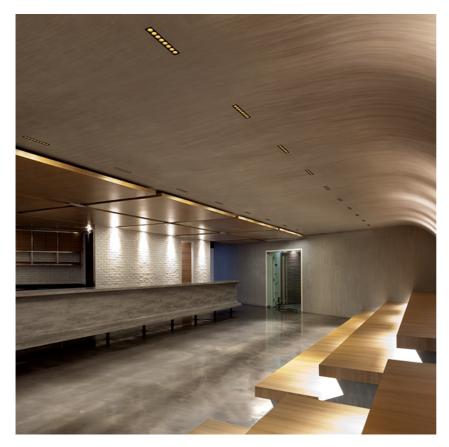

## Light Shadow Adjustable Trim 2 Spots Optic Flood

designed by FLOS Architectural

Recessed integrated luminaire with 2 LED lighting spots. Remote power supply included.

| 🕖 03.9315.40 - 420lm                                                                                                                                                                                                                                                                                                                                                                                                                                                                                                                                                                                                                                                                                                                                                                                                                                                                                                                                                                                                                                                                                                                                                                                                                                                                                                                                                                                                                                                                                                                                                                                                                                                                                                                                                                                                                                                                                                                                                                                                                                                                                                          | White / White     |
|-------------------------------------------------------------------------------------------------------------------------------------------------------------------------------------------------------------------------------------------------------------------------------------------------------------------------------------------------------------------------------------------------------------------------------------------------------------------------------------------------------------------------------------------------------------------------------------------------------------------------------------------------------------------------------------------------------------------------------------------------------------------------------------------------------------------------------------------------------------------------------------------------------------------------------------------------------------------------------------------------------------------------------------------------------------------------------------------------------------------------------------------------------------------------------------------------------------------------------------------------------------------------------------------------------------------------------------------------------------------------------------------------------------------------------------------------------------------------------------------------------------------------------------------------------------------------------------------------------------------------------------------------------------------------------------------------------------------------------------------------------------------------------------------------------------------------------------------------------------------------------------------------------------------------------------------------------------------------------------------------------------------------------------------------------------------------------------------------------------------------------|-------------------|
| Ø3.9315.14 - 420lm                                                                                                                                                                                                                                                                                                                                                                                                                                                                                                                                                                                                                                                                                                                                                                                                                                                                                                                                                                                                                                                                                                                                                                                                                                                                                                                                                                                                                                                                                                                                                                                                                                                                                                                                                                                                                                                                                                                                                                                                                                                                                                            | Black / White     |
| alionali alioni | White / Chrome    |
| 🚺 03.9317.14 - 430lm                                                                                                                                                                                                                                                                                                                                                                                                                                                                                                                                                                                                                                                                                                                                                                                                                                                                                                                                                                                                                                                                                                                                                                                                                                                                                                                                                                                                                                                                                                                                                                                                                                                                                                                                                                                                                                                                                                                                                                                                                                                                                                          | Black / Chrome    |
| 🥖 03.9318.40 - 417lm                                                                                                                                                                                                                                                                                                                                                                                                                                                                                                                                                                                                                                                                                                                                                                                                                                                                                                                                                                                                                                                                                                                                                                                                                                                                                                                                                                                                                                                                                                                                                                                                                                                                                                                                                                                                                                                                                                                                                                                                                                                                                                          | White / Matt Gold |
| 🏉 03.9318.14 - 417lm                                                                                                                                                                                                                                                                                                                                                                                                                                                                                                                                                                                                                                                                                                                                                                                                                                                                                                                                                                                                                                                                                                                                                                                                                                                                                                                                                                                                                                                                                                                                                                                                                                                                                                                                                                                                                                                                                                                                                                                                                                                                                                          | Black / Matt Gold |
| 🕖 03.9316.40 - 408lm                                                                                                                                                                                                                                                                                                                                                                                                                                                                                                                                                                                                                                                                                                                                                                                                                                                                                                                                                                                                                                                                                                                                                                                                                                                                                                                                                                                                                                                                                                                                                                                                                                                                                                                                                                                                                                                                                                                                                                                                                                                                                                          | White / Black     |
| 03.9316.14 - 408lm                                                                                                                                                                                                                                                                                                                                                                                                                                                                                                                                                                                                                                                                                                                                                                                                                                                                                                                                                                                                                                                                                                                                                                                                                                                                                                                                                                                                                                                                                                                                                                                                                                                                                                                                                                                                                                                                                                                                                                                                                                                                                                            | Black / Black     |
|                                                                                                                                                                                                                                                                                                                                                                                                                                                                                                                                                                                                                                                                                                                                                                                                                                                                                                                                                                                                                                                                                                                                                                                                                                                                                                                                                                                                                                                                                                                                                                                                                                                                                                                                                                                                                                                                                                                                                                                                                                                                                                                               |                   |

# Light Shadow Adjustable Trim 2 Spots Optic Flood . Lamps

Power LED LED Socket: Special base Lamp type: Power LED

Light Shadow Adjustable Trim 2 Spots Optic Flood designed by FLOS Architectural

Recessed integrated luminaire with 2 LED lighting spots. Remote power supply included.