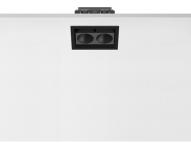

### LIGHT SHADOW ADJUSTABLE TRIM 2 SPOTS OPTIC FLOOD

Included Remote Electronic Without Class II

75 0,25

Mounting Lamps description Luminaire luminous flux Environment Notes Ceiling recessed Power LED 5,4W 560 Im 3000K CRI 90 Extreme Cut-off. See reference number Indoor Pre-installation frame not required.

## Light Shadow Adjustable Trim 2 Spots Optic Flood

designed by FLOS Architectural

Recessed integrated luminaire with 2 LED lighting spots. Remote power supply included.

| 🕖 03.9315.40 - 420lm                                                                                                                                                                                                                                                                                                                                                                                                                                                                                                                                                                                                                                                                                                                                                                                                                                                                                                                                                                                                                                                                                                                                                                                                                                                                                                                                                                                                                                                                                                                                                                                                                                                                                                                                                                                                                                                                                                                                                                                                                                                                                                          | White / White     |
|-------------------------------------------------------------------------------------------------------------------------------------------------------------------------------------------------------------------------------------------------------------------------------------------------------------------------------------------------------------------------------------------------------------------------------------------------------------------------------------------------------------------------------------------------------------------------------------------------------------------------------------------------------------------------------------------------------------------------------------------------------------------------------------------------------------------------------------------------------------------------------------------------------------------------------------------------------------------------------------------------------------------------------------------------------------------------------------------------------------------------------------------------------------------------------------------------------------------------------------------------------------------------------------------------------------------------------------------------------------------------------------------------------------------------------------------------------------------------------------------------------------------------------------------------------------------------------------------------------------------------------------------------------------------------------------------------------------------------------------------------------------------------------------------------------------------------------------------------------------------------------------------------------------------------------------------------------------------------------------------------------------------------------------------------------------------------------------------------------------------------------|-------------------|
| Ø3.9315.14 - 420lm                                                                                                                                                                                                                                                                                                                                                                                                                                                                                                                                                                                                                                                                                                                                                                                                                                                                                                                                                                                                                                                                                                                                                                                                                                                                                                                                                                                                                                                                                                                                                                                                                                                                                                                                                                                                                                                                                                                                                                                                                                                                                                            | Black / White     |
| alionali alioni | White / Chrome    |
| 🚺 03.9317.14 - 430lm                                                                                                                                                                                                                                                                                                                                                                                                                                                                                                                                                                                                                                                                                                                                                                                                                                                                                                                                                                                                                                                                                                                                                                                                                                                                                                                                                                                                                                                                                                                                                                                                                                                                                                                                                                                                                                                                                                                                                                                                                                                                                                          | Black / Chrome    |
| 🥖 03.9318.40 - 417lm                                                                                                                                                                                                                                                                                                                                                                                                                                                                                                                                                                                                                                                                                                                                                                                                                                                                                                                                                                                                                                                                                                                                                                                                                                                                                                                                                                                                                                                                                                                                                                                                                                                                                                                                                                                                                                                                                                                                                                                                                                                                                                          | White / Matt Gold |
| 🏉 03.9318.14 - 417lm                                                                                                                                                                                                                                                                                                                                                                                                                                                                                                                                                                                                                                                                                                                                                                                                                                                                                                                                                                                                                                                                                                                                                                                                                                                                                                                                                                                                                                                                                                                                                                                                                                                                                                                                                                                                                                                                                                                                                                                                                                                                                                          | Black / Matt Gold |
| 🕖 03.9316.40 - 408lm                                                                                                                                                                                                                                                                                                                                                                                                                                                                                                                                                                                                                                                                                                                                                                                                                                                                                                                                                                                                                                                                                                                                                                                                                                                                                                                                                                                                                                                                                                                                                                                                                                                                                                                                                                                                                                                                                                                                                                                                                                                                                                          | White / Black     |
| 03.9316.14 - 408lm                                                                                                                                                                                                                                                                                                                                                                                                                                                                                                                                                                                                                                                                                                                                                                                                                                                                                                                                                                                                                                                                                                                                                                                                                                                                                                                                                                                                                                                                                                                                                                                                                                                                                                                                                                                                                                                                                                                                                                                                                                                                                                            | Black / Black     |
|                                                                                                                                                                                                                                                                                                                                                                                                                                                                                                                                                                                                                                                                                                                                                                                                                                                                                                                                                                                                                                                                                                                                                                                                                                                                                                                                                                                                                                                                                                                                                                                                                                                                                                                                                                                                                                                                                                                                                                                                                                                                                                                               |                   |

# Light Shadow Adjustable Trim 2 Spots Optic Flood . Lamps

Power LED LED Socket: Special base Lamp type: Power LED

Light Shadow Adjustable Trim 2 Spots Optic Flood designed by FLOS Architectural

Recessed integrated luminaire with 2 LED lighting spots. Remote power supply included.