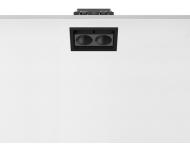

### LIGHT SHADOW ADJUSTABLE TRIM 2 SPOTS OPTIC FLOOD

Included Remote Electronic Without Class II

75 0,25

Mounting Lamps description Luminaire luminous flux Environment Notes Ceiling recessed Power LED 5,4W 560 Im 3000K CRI 90 Extreme Cut-off. See reference number Indoor Pre-installation frame not required.

## Light Shadow Adjustable Trim 2 Spots Optic Flood

designed by FLOS Architectural

Recessed integrated luminaire with 2 LED lighting spots. Remote power supply included.

| 🕖 03.9315.40 - 420lm                                                                                                                                                                                                                                                                                                                                                                                                                                                                                                                                                                                                                                                                                                                                                                                                                                                                                                                                                                                                                                                                                                                                                                                                                                                                                                                                                                                                                                                                                                                                                                                                                                                                                                                                                                                                                                                                                                                                                                                                                                                                                                          | White / White     |
|-------------------------------------------------------------------------------------------------------------------------------------------------------------------------------------------------------------------------------------------------------------------------------------------------------------------------------------------------------------------------------------------------------------------------------------------------------------------------------------------------------------------------------------------------------------------------------------------------------------------------------------------------------------------------------------------------------------------------------------------------------------------------------------------------------------------------------------------------------------------------------------------------------------------------------------------------------------------------------------------------------------------------------------------------------------------------------------------------------------------------------------------------------------------------------------------------------------------------------------------------------------------------------------------------------------------------------------------------------------------------------------------------------------------------------------------------------------------------------------------------------------------------------------------------------------------------------------------------------------------------------------------------------------------------------------------------------------------------------------------------------------------------------------------------------------------------------------------------------------------------------------------------------------------------------------------------------------------------------------------------------------------------------------------------------------------------------------------------------------------------------|-------------------|
| Ø3.9315.14 - 420lm                                                                                                                                                                                                                                                                                                                                                                                                                                                                                                                                                                                                                                                                                                                                                                                                                                                                                                                                                                                                                                                                                                                                                                                                                                                                                                                                                                                                                                                                                                                                                                                                                                                                                                                                                                                                                                                                                                                                                                                                                                                                                                            | Black / White     |
| alionali alioni | White / Chrome    |
| 🚺 03.9317.14 - 430lm                                                                                                                                                                                                                                                                                                                                                                                                                                                                                                                                                                                                                                                                                                                                                                                                                                                                                                                                                                                                                                                                                                                                                                                                                                                                                                                                                                                                                                                                                                                                                                                                                                                                                                                                                                                                                                                                                                                                                                                                                                                                                                          | Black / Chrome    |
| 🥖 03.9318.40 - 417lm                                                                                                                                                                                                                                                                                                                                                                                                                                                                                                                                                                                                                                                                                                                                                                                                                                                                                                                                                                                                                                                                                                                                                                                                                                                                                                                                                                                                                                                                                                                                                                                                                                                                                                                                                                                                                                                                                                                                                                                                                                                                                                          | White / Matt Gold |
| 🏉 03.9318.14 - 417lm                                                                                                                                                                                                                                                                                                                                                                                                                                                                                                                                                                                                                                                                                                                                                                                                                                                                                                                                                                                                                                                                                                                                                                                                                                                                                                                                                                                                                                                                                                                                                                                                                                                                                                                                                                                                                                                                                                                                                                                                                                                                                                          | Black / Matt Gold |
| 🕖 03.9316.40 - 408lm                                                                                                                                                                                                                                                                                                                                                                                                                                                                                                                                                                                                                                                                                                                                                                                                                                                                                                                                                                                                                                                                                                                                                                                                                                                                                                                                                                                                                                                                                                                                                                                                                                                                                                                                                                                                                                                                                                                                                                                                                                                                                                          | White / Black     |
| 03.9316.14 - 408lm                                                                                                                                                                                                                                                                                                                                                                                                                                                                                                                                                                                                                                                                                                                                                                                                                                                                                                                                                                                                                                                                                                                                                                                                                                                                                                                                                                                                                                                                                                                                                                                                                                                                                                                                                                                                                                                                                                                                                                                                                                                                                                            | Black / Black     |
|                                                                                                                                                                                                                                                                                                                                                                                                                                                                                                                                                                                                                                                                                                                                                                                                                                                                                                                                                                                                                                                                                                                                                                                                                                                                                                                                                                                                                                                                                                                                                                                                                                                                                                                                                                                                                                                                                                                                                                                                                                                                                                                               |                   |

# Light Shadow Adjustable Trim 2 Spots Optic Flood . Lamps

Power LED LED Socket: Special base Lamp type: Power LED

Light Shadow Adjustable Trim 2 Spots Optic Flood designed by FLOS Architectural

Recessed integrated luminaire with 2 LED lighting spots. Remote power supply included.