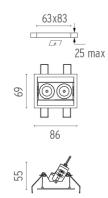

### LIGHT SHADOW ADJUSTABLE TRIM 2 SPOTS OPTIC FLOOD

Included Remote Electronic Without Class II

75 0,25

Mounting Lamps description Luminaire luminous flux Environment Notes Ceiling recessed Power LED 5,4W 560 Im 3000K CRI 90 Extreme Cut-off. See reference number Indoor Pre-installation frame not required.

#### PHYSICAL

| Recessed depth (mm) |  |
|---------------------|--|
| Weight (kg)         |  |