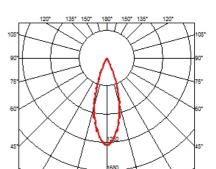

# OPTICAL

AimingAdjustableLight distribution symmetrySymmetricBeam angle33° Flood