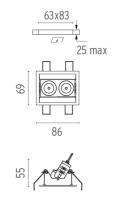

#### PHYSICAL

| Recessed depth (mm) |  |
|---------------------|--|
| Weight (kg)         |  |