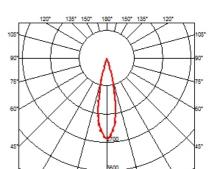

|
| Insulation class         |
|                          |

### PHYSICAL

| Recessed depth (mm) |  |
|---------------------|--|
| Weight (kg)         |  |





## Light Shadow Adjustable Trim 2 Spots Optic Medium

designed by FLOS Architectural

Recessed integrated luminaire with 2 LED lighting spots. Remote power supply included.

| 🖉 03.9310.40 - 4211m | White / White     |
|----------------------|-------------------|
| 🗸 03.9310.14 - 4211m | Black / White     |
| 🖉 03.9312.40 - 427lm | White / Chrome    |
| 🚺 03.9312.14 - 427lm | Black / Chrome    |
| 🥖 03.9313.40 - 419lm | White / Matt Gold |
| 🏉 03.9313.14 - 419lm | Black / Matt Gold |
| 🕖 03.9311.40 - 414lm | White / Black     |
| 03.9311.14 - 414lm   | Black / Black     |
|                      |                   |



### 



# FLOS

# Light Shadow Adjustable Trim 2 Spots Optic Medium . Lamps



Power LED LED Socket: Special base Lamp type: Power LED



Light Shadow Adjustable Trim 2 Spots Optic Medium designed by FLOS Architectural

Recessed integrated luminaire with 2 LED lighting spots. Remote power supply included.

| 03.9310.40 - 4211m