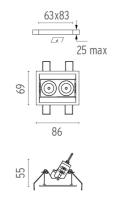

### PHYSICAL

| Recessed depth (mm) |  |
|---------------------|--|
| Weight (kg)         |  |