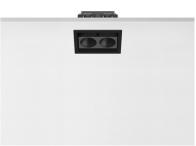

## LIGHT SHADOW ADJUSTABLE TRIM 2 SPOTS OPTIC MEDIUM

Adjustable

Symmetric

Included Remote Electronic Without Class II

75 0,25

23° Medium

Mounting Lamps description Luminaire luminous flux Environment Notes Ceiling recessed Power LED 5,4W 560 Im 3000K CRI 90 Extreme Cut-off. See reference number Indoor Pre-installation frame not required.

## Light Shadow Adjustable Trim 2 Spots Optic Medium

designed by FLOS Architectural

Recessed integrated luminaire with 2 LED lighting spots. Remote power supply included.

| 🖉 03.9310.40 - 4211m | White / White     |
|----------------------|-------------------|
| 🗸 03.9310.14 - 4211m | Black / White     |
| 🖉 03.9312.40 - 427lm | White / Chrome    |
| 🚺 03.9312.14 - 427lm | Black / Chrome    |
| 🥖 03.9313.40 - 419lm | White / Matt Gold |
| 🏉 03.9313.14 - 419lm | Black / Matt Gold |
| 🕖 03.9311.40 - 414lm | White / Black     |
| 03.9311.14 - 414lm   | Black / Black     |
|                      |                   |

# Light Shadow Adjustable Trim 2 Spots Optic Medium . Lamps

Power LED LED Socket: Special base Lamp type: Power LED

Light Shadow Adjustable Trim 2 Spots Optic Medium designed by FLOS Architectural

Recessed integrated luminaire with 2 LED lighting spots. Remote power supply included.