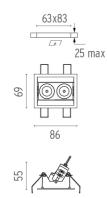

### PHYSICAL

| Recessed depth (mm) |  |
|---------------------|--|
| Weight (kg)         |  |