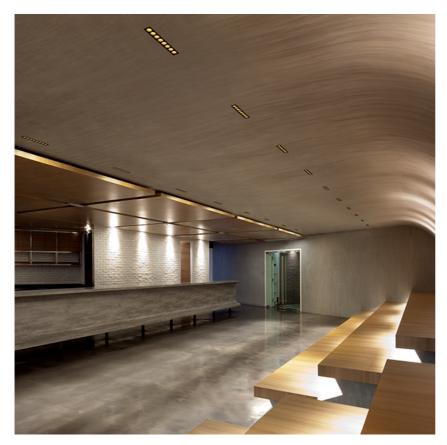

## LIGHT SHADOW ADJUSTABLE TRIM 2 SPOTS OPTIC MEDIUM

Adjustable

Symmetric

Included Remote Electronic Without Class II

75 0,25

23° Medium

Mounting Lamps description Luminaire luminous flux Environment Notes Ceiling recessed Power LED 5,4W 560 Im 3000K CRI 90 Extreme Cut-off. See reference number Indoor Pre-installation frame not required.

## Light Shadow Adjustable Trim 2 Spots Optic Medium

designed by FLOS Architectural

Recessed integrated luminaire with 2 LED lighting spots. Remote power supply included.

| 🖉 03.9310.40 - 4211m | White / White     |
|----------------------|-------------------|
| 🗸 03.9310.14 - 4211m | Black / White     |
| 🖉 03.9312.40 - 427lm | White / Chrome    |
| 🚺 03.9312.14 - 427lm | Black / Chrome    |
| 🥖 03.9313.40 - 419lm | White / Matt Gold |
| 🏉 03.9313.14 - 419lm | Black / Matt Gold |
| 🕖 03.9311.40 - 414lm | White / Black     |
| 03.9311.14 - 414lm   | Black / Black     |
|                      |                   |

# Light Shadow Adjustable Trim 2 Spots Optic Medium . Lamps

Power LED LED Socket: Special base Lamp type: Power LED

Light Shadow Adjustable Trim 2 Spots Optic Medium designed by FLOS Architectural

Recessed integrated luminaire with 2 LED lighting spots. Remote power supply included.