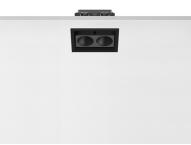

## LIGHT SHADOW ADJUSTABLE TRIM 2 SPOTS OPTIC MEDIUM

Adjustable

Symmetric

Included Remote Electronic Without Class II

75 0,25

23° Medium

Mounting Lamps description Luminaire luminous flux Environment Notes Ceiling recessed Power LED 5,4W 560 Im 3000K CRI 90 Extreme Cut-off. See reference number Indoor Pre-installation frame not required.

## Light Shadow Adjustable Trim 2 Spots Optic Medium

designed by FLOS Architectural

Recessed integrated luminaire with 2 LED lighting spots. Remote power supply included.

| 🖉 03.9310.40 - 4211m | White / White     |
|----------------------|-------------------|
| 🗸 03.9310.14 - 4211m | Black / White     |
| 🖉 03.9312.40 - 427lm | White / Chrome    |
| 🚺 03.9312.14 - 427lm | Black / Chrome    |
| 🥖 03.9313.40 - 419lm | White / Matt Gold |
| 🏉 03.9313.14 - 419lm | Black / Matt Gold |
| 🕖 03.9311.40 - 414lm | White / Black     |
| 03.9311.14 - 414lm   | Black / Black     |
|                      |                   |

# Light Shadow Adjustable Trim 2 Spots Optic Medium . Lamps

Power LED LED Socket: Special base Lamp type: Power LED

Light Shadow Adjustable Trim 2 Spots Optic Medium designed by FLOS Architectural

Recessed integrated luminaire with 2 LED lighting spots. Remote power supply included.