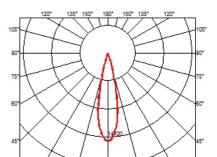

# **OPTICAL**

Aiming Fixed
Light distribution symmetry Symmetric
Beam angle 23° Medium