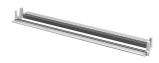

### **PHYSICAL**

 Length (mm)
 420

 Recessed depth (mm)
 75

 Weight (kg)
 0,66

Recessed integrated luminaire with 12 LED lighting spots. Remote power supply included.

| 03.9270.40 - 2528lm        | White / White     |
|----------------------------|-------------------|
| 7 03.9270.14 - 2528lm      | Black / White     |
| 03.9272.40 - 2564lm        | White / Chrome    |
| 03.9272.14 - 2564lm        | Black / Chrome    |
| 03.9273.40 - 2517lm        | White / Matt Gold |
| 03.9273.14 - 2517lm        | Black / Matt Gold |
| <b>3.9271.40 - 2484</b> lm | White / Black     |
| 03.9271.14 - 2484lm        | Black / Black     |
|                            |                   |

Light Shadow Fixed No Trim 12 Spots Optic Medium

designed by FLOS Architectural

Recessed integrated luminaire with 12 LED lighting spots. Remote power supply included.

03.9270.40 - 2528lm White / White 03.9270.14 - 2528lm Black / White a 03.9272.40 - 2564lm White / Chrome Black / Chrome 03.9272.14 - 2564lm o3.9273.40 - 2517lm White / Matt Gold 03.9273.14 - 2517lm Black / Matt Gold **▲** 03.9271.40 - 2484lm White / Black 03.9271.14 - 2484lm Black / Black