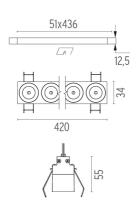

### **PHYSICAL**

 Length (mm)
 420

 Recessed depth (mm)
 75

 Weight (kg)
 0,66

Recessed integrated luminaire with 12 LED lighting spots. Remote power supply included.

| 03.9270.40 - 2528lm        | White / White     |
|----------------------------|-------------------|
| 7 03.9270.14 - 2528lm      | Black / White     |
| 03.9272.40 - 2564lm        | White / Chrome    |
| 03.9272.14 - 2564lm        | Black / Chrome    |
| 03.9273.40 - 2517lm        | White / Matt Gold |
| 03.9273.14 - 2517lm        | Black / Matt Gold |
| <b>3.9271.40 - 2484</b> lm | White / Black     |
| 03.9271.14 - 2484lm        | Black / Black     |
|                            |                   |