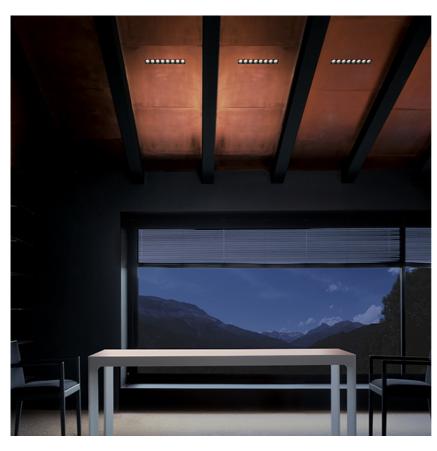

# LIGHT SHADOW FIXED NO TRIM 12 SPOTS OPTIC MEDIUM

**Mounting** Ceiling recessed

Lamps descriptionPower LED 32,4W 3360 Im 3000K CRI 90Luminaire luminous fluxExtreme Cut-off. See reference number

**Environment** Indoor

Light Shadow Fixed No Trim 12 Spots Optic Medium

designed by FLOS Architectural

Recessed integrated luminaire with 12 LED lighting spots. Remote power supply included.

03.9270.40 - 2528lm White / White 03.9270.14 - 2528lm Black / White a 03.9272.40 - 2564lm White / Chrome Black / Chrome 03.9272.14 - 2564lm o3.9273.40 - 2517lm White / Matt Gold 03.9273.14 - 2517lm Black / Matt Gold **▲** 03.9271.40 - 2484lm White / Black 03.9271.14 - 2484lm Black / Black