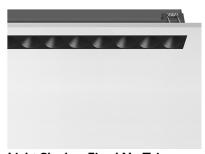

# LIGHT SHADOW FIXED NO TRIM 12 SPOTS OPTIC MEDIUM

**Mounting** Ceiling recessed

Lamps descriptionPower LED 32,4W 3360 Im 3000K CRI 90Luminaire luminous fluxExtreme Cut-off. See reference number

**Environment** Indoor

Light Shadow Fixed No Trim 12 Spots Optic Medium

designed by FLOS Architectural

Recessed integrated luminaire with 12 LED lighting spots. Remote power supply included.

03.9270.40 - 2528lm White / White 03.9270.14 - 2528lm Black / White a 03.9272.40 - 2564lm White / Chrome Black / Chrome 03.9272.14 - 2564lm o3.9273.40 - 2517lm White / Matt Gold 03.9273.14 - 2517lm Black / Matt Gold **▲** 03.9271.40 - 2484lm White / Black 03.9271.14 - 2484lm Black / Black