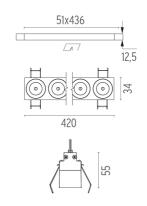

### **PHYSICAL**

 Length (mm)
 420

 Recessed depth (mm)
 75

 Weight (kg)
 0,66

Recessed integrated luminaire with 12 LED lighting spots. Remote power supply included.

| 03.9270.40 - 2528lm        | White / White     |
|----------------------------|-------------------|
| 7 03.9270.14 - 2528lm      | Black / White     |
| 03.9272.40 - 2564lm        | White / Chrome    |
| 03.9272.14 - 2564lm        | Black / Chrome    |
| 03.9273.40 - 2517lm        | White / Matt Gold |
| 03.9273.14 - 2517lm        | Black / Matt Gold |
| <b>3.9271.40 - 2484</b> lm | White / Black     |
| 03.9271.14 - 2484lm        | Black / Black     |
|                            |                   |