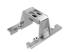

### Mounting

08.0513.00

08.0052.90

Pre-installation frame. Fixed No Trim 12L

Accessory for mounting of No Trim continuous line

Accessory for mounting of No Trim continuous line. Each accessory allows connection between two No Trim pre-installation frames.