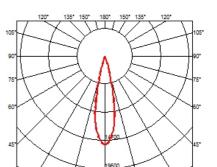

# **OPTICAL**

Aiming Fixed
Light distribution symmetry Symmetric
Beam angle 23° Medium