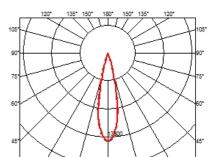

## **OPTICAL**

Aiming Fixed
Light distribution symmetry Symmetric
Beam angle 23° Medium