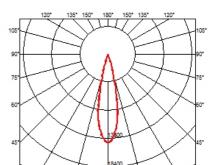

## **OPTICAL**

Aiming Fixed
Light distribution symmetry Symmetric
Beam angle 23° Medium