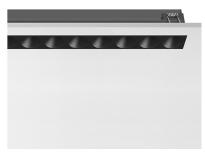

#### **PHYSICAL**

 Length (mm)
 420

 Recessed depth (mm)
 75

 Weight (kg)
 0,66

Recessed integrated luminaire with 12 LED lighting spots. Remote power supply included.

| 03.9260.40 - 2369lm       | White / White     |
|---------------------------|-------------------|
| 7 03.9260.14 - 2369lm     | Black / White     |
| 03.9262.40 - 2402lm       | White / Chrome    |
| 03.9262.14 - 2402lm       | Black / Chrome    |
| 03.9263.40 - 2358lm       | White / Matt Gold |
| 03.9263.14 - 2358lm       | Black / Matt Gold |
| <b>3.9261.40 - 2327lm</b> | White / Black     |
| 03.9261.14 - 2327lm       | Black / Black     |

Light Shadow Fixed No Trim I2 Spots Optic Medium

designed by FLOS Architectural

Recessed integrated luminaire with 12 LED lighting spots. Remote power supply included.

| 03.9260.40 - 2369lm          | White / White     |
|------------------------------|-------------------|
| <b>0</b> 3.9260.14 - 2369lm  | Black / White     |
| 03.9262.40 - 2402lm          | White / Chrome    |
| <b>0</b> 3.9262.14 - 2402lm  | Black / Chrome    |
| 03.9263.40 - 2358lm          | White / Matt Gold |
| 03.9263.14 - 2358lm          | Black / Matt Gold |
| <b>●</b> 03.9261.40 - 2327lm | White / Black     |
| 03.9261.14 - 2327lm          | Black / Black     |
|                              |                   |