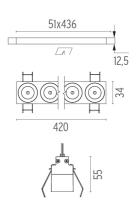

#### **PHYSICAL**

 Length (mm)
 420

 Recessed depth (mm)
 75

 Weight (kg)
 0,66

Recessed integrated luminaire with 12 LED lighting spots. Remote power supply included.

| 03.9260.40 - 2369lm       | White / White     |
|---------------------------|-------------------|
| 7 03.9260.14 - 2369lm     | Black / White     |
| 03.9262.40 - 2402lm       | White / Chrome    |
| 03.9262.14 - 2402lm       | Black / Chrome    |
| 03.9263.40 - 2358lm       | White / Matt Gold |
| 03.9263.14 - 2358lm       | Black / Matt Gold |
| <b>3.9261.40 - 2327lm</b> | White / Black     |
| 03.9261.14 - 2327lm       | Black / Black     |