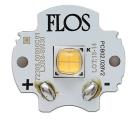

# Light Shadow Fixed No Trim 12 Spots Optic Medium . Lamps

**Power LED** 

Lamp category:

LED

Socket:

Special base

Lamp type:

Power LED