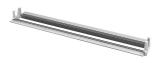

#### **PHYSICAL**

 Length (mm)
 420

 Recessed depth (mm)
 75

 Weight (kg)
 0,66

Recessed integrated luminaire with 12 LED lighting spots. Remote power supply included.

| 03.9260.40 - 2369lm       | White / White     |
|---------------------------|-------------------|
| 7 03.9260.14 - 2369lm     | Black / White     |
| 03.9262.40 - 2402lm       | White / Chrome    |
| 03.9262.14 - 2402lm       | Black / Chrome    |
| 03.9263.40 - 2358lm       | White / Matt Gold |
| 03.9263.14 - 2358lm       | Black / Matt Gold |
| <b>3.9261.40 - 2327lm</b> | White / Black     |
| 03.9261.14 - 2327lm       | Black / Black     |

Light Shadow Fixed No Trim I2 Spots Optic Medium

designed by FLOS Architectural

Recessed integrated luminaire with 12 LED lighting spots. Remote power supply included.

| 03.9260.40 - 2369lm          | White / White     |
|------------------------------|-------------------|
| <b>0</b> 3.9260.14 - 2369lm  | Black / White     |
| 03.9262.40 - 2402lm          | White / Chrome    |
| <b>0</b> 3.9262.14 - 2402lm  | Black / Chrome    |
| 03.9263.40 - 2358lm          | White / Matt Gold |
| 03.9263.14 - 2358lm          | Black / Matt Gold |
| <b>●</b> 03.9261.40 - 2327lm | White / Black     |
| 03.9261.14 - 2327lm          | Black / Black     |
|                              |                   |