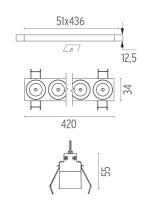

#### **PHYSICAL**

 Length (mm)
 420

 Recessed depth (mm)
 75

 Weight (kg)
 0,66

Recessed integrated luminaire with 12 LED lighting spots. Remote power supply included.

| 03.9260.40 - 2369lm       | White / White     |
|---------------------------|-------------------|
| 7 03.9260.14 - 2369lm     | Black / White     |
| 03.9262.40 - 2402lm       | White / Chrome    |
| 03.9262.14 - 2402lm       | Black / Chrome    |
| 03.9263.40 - 2358lm       | White / Matt Gold |
| 03.9263.14 - 2358lm       | Black / Matt Gold |
| <b>3.9261.40 - 2327lm</b> | White / Black     |
| 03.9261.14 - 2327lm       | Black / Black     |