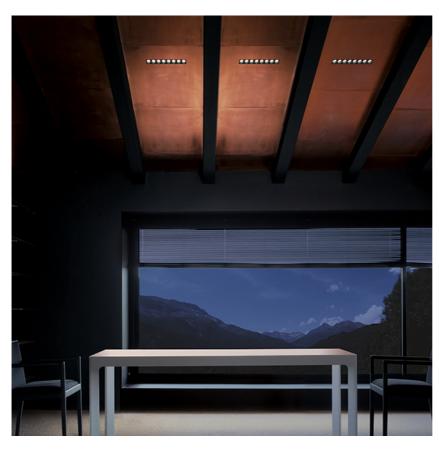

# LIGHT SHADOW FIXED NO TRIM 12 SPOTS OPTIC MEDIUM

**Mounting** Ceiling recessed

Lamps descriptionPower LED 32,4W 3120 Im 2700K CRI 90Luminaire luminous fluxExtreme Cut-off. See reference number

**Environment** Indoor

Light Shadow Fixed No Trim I2 Spots Optic Medium

designed by FLOS Architectural

Recessed integrated luminaire with 12 LED lighting spots. Remote power supply included.

| 03.9260.40 - 2369lm          | White / White     |
|------------------------------|-------------------|
| <b>0</b> 3.9260.14 - 2369lm  | Black / White     |
| 03.9262.40 - 2402lm          | White / Chrome    |
| <b>0</b> 3.9262.14 - 2402lm  | Black / Chrome    |
| 03.9263.40 - 2358lm          | White / Matt Gold |
| 03.9263.14 - 2358lm          | Black / Matt Gold |
| <b>●</b> 03.9261.40 - 2327lm | White / Black     |
| 03.9261.14 - 2327lm          | Black / Black     |
|                              |                   |