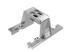

**Notes** It requires an pre-installation frame, to be ordered separately.

### Mounting

08.0513.00

08.0052.90

Pre-installation frame. Fixed No Trim 12L

Accessory for mounting of No Trim continuous line

Accessory for mounting of No Trim continuous line. Each accessory allows connection between two No Trim preinstallation frames.