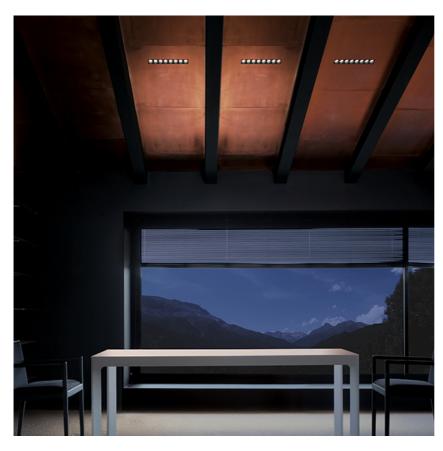

### **Light Shadow Fixed No Trim 8 Spots Optic Flood**

designed by FLOS Architectural

Recessed integrated luminaire with 8 LED lighting spots. Remote power supply included.

| 03.9255.40 - 1682lm         | White / White     |
|-----------------------------|-------------------|
| 03.9255.14 - 1682lm         | Black / White     |
| 03.9257.40 - 1720lm         | White / Chrome    |
| 03.9257.14 - 1720lm         | Black / Chrome    |
| o3.9258.40 - 1667lm         | White / Matt Gold |
| 03.9258.14 - 1667lm         | Black / Matt Gold |
| <b>0</b> 3.9256.40 - 1634lm | White / Black     |
| 03.9256.14 - 1634lm         | Black / Black     |
|                             |                   |

Light Shadow Fixed No Trim 8 Spots Optic Flood

designed by FLOS Architectural

Recessed integrated luminaire with 8 LED lighting spots. Remote power supply included.

| 03.9255.40 - 1682lm       | White / White     |
|---------------------------|-------------------|
| 03.9255.14 - 1682lm       | Black / White     |
| 03.9257.40 - 1720lm       | White / Chrome    |
| 03.9257.14 - 1720lm       | Black / Chrome    |
| <b>3.9258.40 - 1667lm</b> | White / Matt Gold |
| 03.9258.14 - 1667lm       | Black / Matt Gold |
| ● 03.9256.40 - 1634lm     | White / Black     |
| 03.9256.14 - 1634lm       | Black / Black     |
|                           |                   |