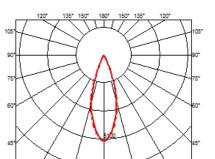

### **OPTICAL**

**Aiming** Fixed Light distribution symmetry Symmetric Beam angle 33° Flood