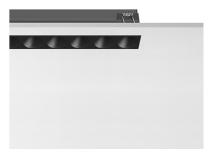

## **LIGHT SHADOW FIXED NO TRIM 8 SPOTS OPTIC FLOOD**

**Mounting** Ceiling recessed

Power LED 21,6W 2240 Im 3000K CRI 90 Lamps description Extreme Cut-off. See reference number Luminaire luminous flux

**Environment** Indoor

### **Light Shadow Fixed No Trim 8 Spots Optic Flood**

designed by FLOS Architectural

Recessed integrated luminaire with 8 LED lighting spots. Remote power supply included.

| 03.9255.40 - 1682lm         | White / White     |
|-----------------------------|-------------------|
| 03.9255.14 - 1682lm         | Black / White     |
| 03.9257.40 - 1720lm         | White / Chrome    |
| 03.9257.14 - 1720lm         | Black / Chrome    |
| o3.9258.40 - 1667lm         | White / Matt Gold |
| 03.9258.14 - 1667lm         | Black / Matt Gold |
| <b>0</b> 3.9256.40 - 1634lm | White / Black     |
| 03.9256.14 - 1634lm         | Black / Black     |
|                             |                   |

Light Shadow Fixed No Trim 8 Spots Optic Flood

designed by FLOS Architectural

Recessed integrated luminaire with 8 LED lighting spots. Remote power supply included.

| 03.9255.40 - 1682lm       | White / White     |
|---------------------------|-------------------|
| 03.9255.14 - 1682lm       | Black / White     |
| 03.9257.40 - 1720lm       | White / Chrome    |
| 03.9257.14 - 1720lm       | Black / Chrome    |
| <b>3.9258.40 - 1667lm</b> | White / Matt Gold |
| 03.9258.14 - 1667lm       | Black / Matt Gold |
| ● 03.9256.40 - 1634lm     | White / Black     |
| 03.9256.14 - 1634lm       | Black / Black     |
|                           |                   |