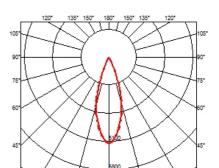

### **OPTICAL**

**Aiming** Fixed Light distribution symmetry Symmetric Beam angle 33° Flood