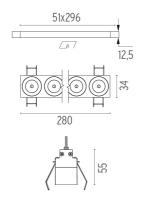

#### **PHYSICAL**

Length (mm) 280 Recessed depth (mm) 75 Weight (kg) 0,50

### **Light Shadow Fixed No Trim 8 Spots Optic Flood**

designed by FLOS Architectural

Recessed integrated luminaire with 8 LED lighting spots. Remote power supply included.

| 03.9255.40 - 1682lm         | White / White     |
|-----------------------------|-------------------|
| 03.9255.14 - 1682lm         | Black / White     |
| 03.9257.40 - 1720lm         | White / Chrome    |
| 03.9257.14 - 1720lm         | Black / Chrome    |
| o3.9258.40 - 1667lm         | White / Matt Gold |
| 03.9258.14 - 1667lm         | Black / Matt Gold |
| <b>0</b> 3.9256.40 - 1634lm | White / Black     |
| 03.9256.14 - 1634lm         | Black / Black     |
|                             |                   |

Light Shadow Fixed No Trim 8 Spots Optic Flood

designed by FLOS Architectural

Recessed integrated luminaire with 8 LED lighting spots. Remote power supply included.

| 03.9255.40 - 1682lm       | White / White     |
|---------------------------|-------------------|
| 03.9255.14 - 1682lm       | Black / White     |
| 03.9257.40 - 1720lm       | White / Chrome    |
| 03.9257.14 - 1720lm       | Black / Chrome    |
| <b>3.9258.40 - 1667lm</b> | White / Matt Gold |
| 03.9258.14 - 1667lm       | Black / Matt Gold |
| ● 03.9256.40 - 1634lm     | White / Black     |
| 03.9256.14 - 1634lm       | Black / Black     |
|                           |                   |