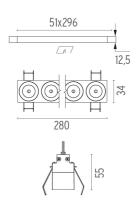

Fixed No Trim 8 Spots Optic Flood . Lamps



**Power LED** 

Lamp category:

LED

Socket:

Special base

Lamp type:

Power LED



Light Shadow Fixed No Trim 8 Spots Optic Flood

designed by FLOS Architectural

Recessed integrated luminaire with 8 LED lighting spots. Remote power supply included.

| 03.9255.40 - 1682lm       | White / White     |
|---------------------------|-------------------|
| 03.9255.14 - 1682lm       | Black / White     |
| 03.9257.40 - 1720lm       | White / Chrome    |
| 03.9257.14 - 1720lm       | Black / Chrome    |
| <b>3.9258.40 - 1667lm</b> | White / Matt Gold |
| 03.9258.14 - 1667lm       | Black / Matt Gold |
| ● 03.9256.40 - 1634lm     | White / Black     |
| 03.9256.14 - 1634lm       | Black / Black     |
|                           |                   |



# CERTIFICATIONS