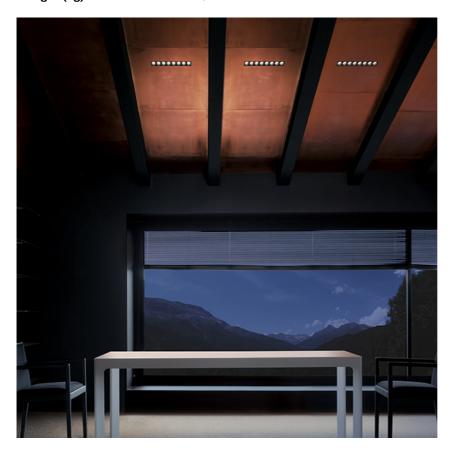

### **Light Shadow Fixed No Trim 8 Spots Optic Medium**

designed by FLOS Architectural

Recessed integrated luminaire with 8 LED lighting spots. Remote power supply included.

| 03.9250.40 - 1686lm | White / White     |
|---------------------|-------------------|
| 03.9250.14 - 1686lm | Black / White     |
| 03.9252.40 - 1709lm | White / Chrome    |
| 03.9252.14 - 1709lm | Black / Chrome    |
| 03.9253.40 - 1678lm | White / Matt Gold |
| 03.9253.14 - 1678lm | Black / Matt Gold |
| 03.9251.40 - 1656lm | White / Black     |
| 03.9251.14 - 1656lm | Black / Black     |
|                     |                   |

Light Shadow Fixed No Trim 8 Spots Optic Medium

designed by FLOS Architectural

Recessed integrated luminaire with 8 LED lighting spots. Remote power supply included.

| 03.9250.40 - 1686lm         | White / White     |
|-----------------------------|-------------------|
| <b>0</b> 3.9250.14 - 1686lm | Black / White     |
| 03.9252.40 - 1709lm         | White / Chrome    |
| 03.9252.14 - 1709lm         | Black / Chrome    |
| o3.9253.40 - 1678lm         | White / Matt Gold |
| O3.9253.14 - 1678lm         | Black / Matt Gold |
| ● 03.9251.40 - 1656lm       | White / Black     |
| 03.9251.14 - 1656lm         | Black / Black     |
|                             |                   |