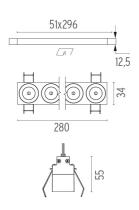

### **PHYSICAL**

Length (mm) 280 Recessed depth (mm) 75 Weight (kg) 0,50

### **Light Shadow Fixed No Trim 8 Spots Optic Medium**

designed by FLOS Architectural

Recessed integrated luminaire with 8 LED lighting spots. Remote power supply included.

| 03.9250.40 - 1686lm | White / White     |
|---------------------|-------------------|
| 03.9250.14 - 1686lm | Black / White     |
| 03.9252.40 - 1709lm | White / Chrome    |
| 03.9252.14 - 1709lm | Black / Chrome    |
| 03.9253.40 - 1678lm | White / Matt Gold |
| 03.9253.14 - 1678lm | Black / Matt Gold |
| 03.9251.40 - 1656lm | White / Black     |
| 03.9251.14 - 1656lm | Black / Black     |
|                     |                   |

Light Shadow Fixed No Trim 8 Spots Optic Medium

designed by FLOS Architectural

Recessed integrated luminaire with 8 LED lighting spots. Remote power supply included.

| 03.9250.40 - 1686lm         | White / White     |
|-----------------------------|-------------------|
| <b>0</b> 3.9250.14 - 1686lm | Black / White     |
| 03.9252.40 - 1709lm         | White / Chrome    |
| 03.9252.14 - 1709lm         | Black / Chrome    |
| o3.9253.40 - 1678lm         | White / Matt Gold |
| O3.9253.14 - 1678lm         | Black / Matt Gold |
| ● 03.9251.40 - 1656lm       | White / Black     |
| 03.9251.14 - 1656lm         | Black / Black     |
|                             |                   |