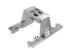

### Mounting

08.0512.00

08.0052.90

Pre-installation frame. Fixed No Trim 8L

Accessory for mounting of No Trim continuous line

Accessory for mounting of No Trim continuous line. Each accessory allows connection between two No Trim preinstallation frames.