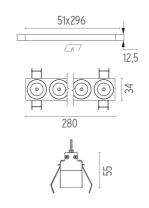

ormer mounting Remote Transformer type Electronic **Emergency** Without **Insulation class** Class II

### **PHYSICAL**

Length (mm) 280 Recessed depth (mm) 75 Weight (kg) 0,50





### **Light Shadow Fixed No Trim 8 Spots Optic Medium**

designed by FLOS Architectural

Recessed integrated luminaire with 8 LED lighting spots. Remote power supply included.

| 03.9250.40 - 1686lm | White / White     |
|---------------------|-------------------|
| 03.9250.14 - 1686lm | Black / White     |
| 03.9252.40 - 1709lm | White / Chrome    |
| 03.9252.14 - 1709lm | Black / Chrome    |
| 03.9253.40 - 1678lm | White / Matt Gold |
| 03.9253.14 - 1678lm | Black / Matt Gold |
| 03.9251.40 - 1656lm | White / Black     |
| 03.9251.14 - 1656lm | Black / Black     |
|                     |                   |



## **CERTIFICATIONS**















Flos.architectural@flos.com www.flos.com



## Light Shadow Fixed No Trim 8 Spots Optic Medium . Accessories

### Mounting





08.0512.00

08.0052.90

Pre-installation frame. Fixed No Trim 8L

Accessory for mounting of No Trim continuous line

Accessory for mounting of No Trim continuous line. Each accessory allows connection between two No Trim preinstallation frames.

## Light Shadow Fixed No Trim 8 Spots Optic Medium . Lamps



Power LED

Lamp category:

LED

Socket:

Special base

Lamp type:

Power LED



Light Shadow Fixed No Trim 8 Spots Optic Medium

designed by FLOS Architectural

Recessed integrated luminaire with 8 LED lighting spots. Remote power supply included.

| 03.9250.40 - 1686lm         | White / White     |
|-----------------------