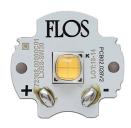

## Light Shadow Fixed No Trim 8 Spots Optic Medium . Lamps

Power LED

Lamp category:

LED

Socket:

Special base

Lamp type:

Power LED