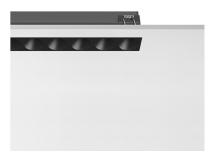

## **LIGHT SHADOW FIXED NO TRIM 8 SPOTS OPTIC MEDIUM**

**Mounting** Ceiling recessed

Power LED 21,6W 2240 Im 3000K CRI 90 Lamps description Extreme Cut-off. See reference number Luminaire luminous flux

**Environment** Indoor

### **Light Shadow Fixed No Trim 8 Spots Optic Medium**

designed by FLOS Architectural

Recessed integrated luminaire with 8 LED lighting spots. Remote power supply included.

| 03.9250.40 - 1686lm | White / White     |
|---------------------|-------------------|
| 03.9250.14 - 1686lm | Black / White     |
| 03.9252.40 - 1709lm | White / Chrome    |
| 03.9252.14 - 1709lm | Black / Chrome    |
| 03.9253.40 - 1678lm | White / Matt Gold |
| 03.9253.14 - 1678lm | Black / Matt Gold |
| 03.9251.40 - 1656lm | White / Black     |
| 03.9251.14 - 1656lm | Black / Black     |
|                     |                   |

Light Shadow Fixed No Trim 8 Spots Optic Medium

designed by FLOS Architectural

Recessed integrated luminaire with 8 LED lighting spots. Remote power supply included.

| 03.9250.40 - 1686lm         | White / White     |
|-----------------------------|-------------------|
| <b>0</b> 3.9250.14 - 1686lm | Black / White     |
| 03.9252.40 - 1709lm         | White / Chrome    |
| 03.9252.14 - 1709lm         | Black / Chrome    |
| o3.9253.40 - 1678lm         | White / Matt Gold |
| O3.9253.14 - 1678lm         | Black / Matt Gold |
| ● 03.9251.40 - 1656lm       | White / Black     |
| 03.9251.14 - 1656lm         | Black / Black     |
|                             |                   |