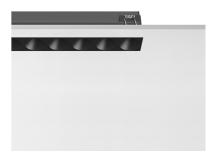

### Light Shadow Fixed No Trim 8 Spots Optic Flood

designed by FLOS Architectural

Recessed integrated luminaire with 8 LED lighting spots. Remote power supply included.

| 03.9245.40 - 1576lm | White / White     |
|---------------------|-------------------|
| 03.9245.14 - 1576lm | Black / White     |
| 03.9247.40 - 1611lm | White / Chrome    |
| 03.9247.14 - 1611lm | Black / Chrome    |
| 03.9248.40 - 1562lm | White / Matt Gold |
| 03.9248.14 - 1562lm | Black / Matt Gold |
| 03.9246.40 - 1531lm | White / Black     |
| 03.9246.14 - 1531lm | Black / Black     |
|                     |                   |

Light Shadow Fixed No Trim 8 Spots Optic Flood

designed by FLOS Architectural

Recessed integrated luminaire with 8 LED lighting spots. Remote power supply included.

03.9245.40 - 1576lm White / White 03.9245.14 - 1576lm Black / White a 03.9247.40 - 1611lm White / Chrome 03.9247.14 - 1611lm Black / Chrome o3.9248.40 - 1562lm White / Matt Gold 03.9248.14 - 1562lm Black / Matt Gold **■** 03.9246.40 - 1531lm White / Black 03.9246.14 - 1531lm Black / Black