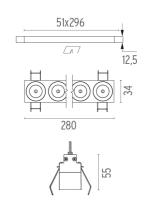

### **PHYSICAL**

 Length (mm)
 280

 Recessed depth (mm)
 75

 Weight (kg)
 0,50

### Mounting

08.0512.00

08.0052.90

Pre-installation frame. Fixed No Trim 8L

Accessory for mounting of No Trim continuous line

Accessory for mounting of No Trim continuous line. Each accessory allows connection between two No Trim preinstallation frames.