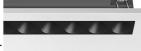

### Light Shadow Fixed No Trim 8 Spots Optic Flood

designed by FLOS Architectural

Recessed integrated luminaire with 8 LED lighting spots. Remote power supply included.

| 03.9245.40 - 1576lm | White / White     |
|---------------------|-------------------|
| 03.9245.14 - 1576lm | Black / White     |
| 03.9247.40 - 1611lm | White / Chrome    |
| 03.9247.14 - 1611lm | Black / Chrome    |
| 03.9248.40 - 1562lm | White / Matt Gold |
| 03.9248.14 - 1562lm | Black / Matt Gold |
| 03.9246.40 - 1531lm | White / Black     |
| 03.9246.14 - 1531lm | Black / Black     |
|                     |                   |

Light Shadow Fixed No Trim 8 Spots Optic Flood

designed by FLOS Architectural

Recessed integrated luminaire with 8 LED lighting spots. Remote power supply included.

03.9245.40 - 1576lm White / White 03.9245.14 - 1576lm Black / White a 03.9247.40 - 1611lm White / Chrome 03.9247.14 - 1611lm Black / Chrome o3.9248.40 - 1562lm White / Matt Gold 03.9248.14 - 1562lm Black / Matt Gold **■** 03.9246.40 - 1531lm White / Black 03.9246.14 - 1531lm Black / Black