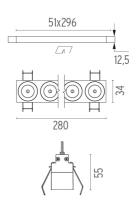

### **PHYSICAL**

 Length (mm)
 280

 Recessed depth (mm)
 75

 Weight (kg)
 0,50