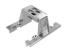

### Mounting

08.0512.00

08.0052.90

Pre-installation frame. Fixed No Trim 8L

Accessory for mounting of No Trim continuous line

Accessory for mounting of No Trim continuous line. Each accessory allows connection between two No Trim preinstallation frames.