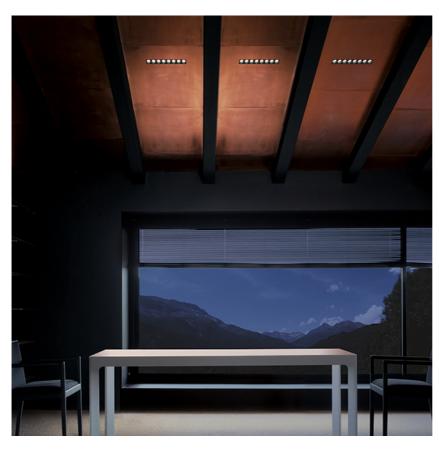

### Light Shadow Fixed No Trim 8 Spots Optic Flood

designed by FLOS Architectural

Recessed integrated luminaire with 8 LED lighting spots. Remote power supply included.

| 03.9245.40 - 1576lm | White / White     |
|---------------------|-------------------|
| 03.9245.14 - 1576lm | Black / White     |
| 03.9247.40 - 1611lm | White / Chrome    |
| 03.9247.14 - 1611lm | Black / Chrome    |
| 03.9248.40 - 1562lm | White / Matt Gold |
| 03.9248.14 - 1562lm | Black / Matt Gold |
| 03.9246.40 - 1531lm | White / Black     |
| 03.9246.14 - 1531lm | Black / Black     |
|                     |                   |

Light Shadow Fixed No Trim 8 Spots Optic Flood

designed by FLOS Architectural

Recessed integrated luminaire with 8 LED lighting spots. Remote power supply included.

03.9245.40 - 1576lm White / White 03.9245.14 - 1576lm Black / White a 03.9247.40 - 1611lm White / Chrome 03.9247.14 - 1611lm Black / Chrome o3.9248.40 - 1562lm White / Matt Gold 03.9248.14 - 1562lm Black / Matt Gold **■** 03.9246.40 - 1531lm White / Black 03.9246.14 - 1531lm Black / Black