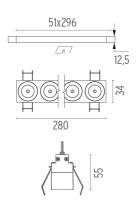

### **PHYSICAL**

Length (mm)280Recessed depth (mm)75Weight (kg)0,50

### Light Shadow Fixed No Trim 8 Spots Optic Medium

designed by FLOS Architectural

Recessed integrated luminaire with 8 LED lighting spots. Remote power supply included.

| 03.9240.40 - 1579lm | White / White     |
|---------------------|-------------------|
| 03.9240.14 - 1579lm | Black / White     |
| 03.9242.40 - 1602lm | White / Chrome    |
| 03.9242.14 - 1602lm | Black / Chrome    |
| 03.9243.40 - 1572lm | White / Matt Gold |
| 03.9243.14 - 1572lm | Black / Matt Gold |
| 03.9241.40 - 1552lm | White / Black     |
| 03.9241.14 - 1552lm | Black / Black     |
|                     |                   |