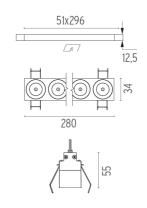

### **PHYSICAL**

Length (mm)280Recessed depth (mm)75Weight (kg)0,50

### Light Shadow Fixed No Trim 8 Spots Optic Medium

designed by FLOS Architectural

Recessed integrated luminaire with 8 LED lighting spots. Remote power supply included.

| 03.9240.40 - 1579lm | White / White     |
|---------------------|-------------------|
| 03.9240.14 - 1579lm | Black / White     |
| 03.9242.40 - 1602lm | White / Chrome    |
| 03.9242.14 - 1602lm | Black / Chrome    |
| 03.9243.40 - 1572lm | White / Matt Gold |
| 03.9243.14 - 1572lm | Black / Matt Gold |
| 03.9241.40 - 1552lm | White / Black     |
| 03.9241.14 - 1552lm | Black / Black     |
|                     |                   |

Light Shadow Fixed No Trim 8 Spots Optic Medium

designed by FLOS Architectural

Recessed integrated luminaire with 8 LED lighting spots. Remote power supply included.

| 03.9240.40 - 1579lm          | White / White     |
|------------------------------|-------------------|
| 03.9240.14 - 1579lm          | Black / White     |
| 03.9242.40 - 1602lm          | White / Chrome    |
| 03.9242.14 - 1602lm          | Black / Chrome    |
| o3.9243.40 - 1572lm          | White / Matt Gold |
| O3.9243.14 - 1572lm          | Black / Matt Gold |
| <b>■</b> 03.9241.40 - 1552lm | White / Black     |
| 03.9241.14 - 1552lm          | Black / Black     |
|                              |                   |