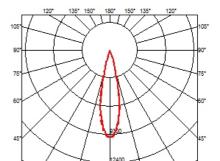

### **OPTICAL**

Aiming Fixed
Light distribution symmetry Symmetric
Beam angle 23° Medium