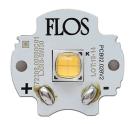

## Light Shadow Fixed No Trim 8 Spots Optic Medium . Lamps

**Power LED** 

Lamp category:

LED

Socket:

Special base

Lamp type:

Power LED