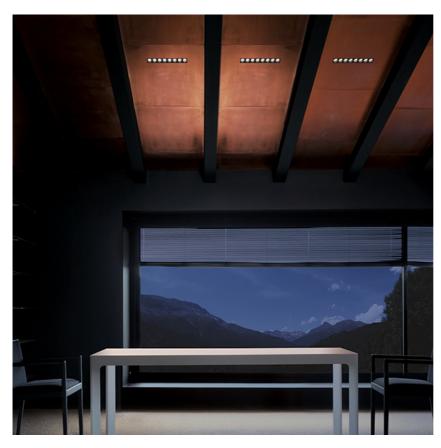

### Light Shadow Fixed No Trim 8 Spots Optic Medium

designed by FLOS Architectural

Recessed integrated luminaire with 8 LED lighting spots. Remote power supply included.

| 03.9240.40 - 1579lm | White / White     |
|---------------------|-------------------|
| 03.9240.14 - 1579lm | Black / White     |
| 03.9242.40 - 1602lm | White / Chrome    |
| 03.9242.14 - 1602lm | Black / Chrome    |
| 03.9243.40 - 1572lm | White / Matt Gold |
| 03.9243.14 - 1572lm | Black / Matt Gold |
| 03.9241.40 - 1552lm | White / Black     |
| 03.9241.14 - 1552lm | Black / Black     |
|                     |                   |

Light Shadow Fixed No Trim 8 Spots Optic Medium

designed by FLOS Architectural

Recessed integrated luminaire with 8 LED lighting spots. Remote power supply included.

| 03.9240.40 - 1579lm          | White / White     |
|------------------------------|-------------------|
| 03.9240.14 - 1579lm          | Black / White     |
| 03.9242.40 - 1602lm          | White / Chrome    |
| 03.9242.14 - 1602lm          | Black / Chrome    |
| o3.9243.40 - 1572lm          | White / Matt Gold |
| O3.9243.14 - 1572lm          | Black / Matt Gold |
| <b>■</b> 03.9241.40 - 1552lm | White / Black     |
| 03.9241.14 - 1552lm          | Black / Black     |
|                              |                   |