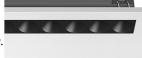

### Light Shadow Fixed No Trim 8 Spots Optic Medium

designed by FLOS Architectural

Recessed integrated luminaire with 8 LED lighting spots. Remote power supply included.

| 03.9240.40 - 1579lm | White / White     |
|---------------------|-------------------|
| 03.9240.14 - 1579lm | Black / White     |
| 03.9242.40 - 1602lm | White / Chrome    |
| 03.9242.14 - 1602lm | Black / Chrome    |
| 03.9243.40 - 1572lm | White / Matt Gold |
| 03.9243.14 - 1572lm | Black / Matt Gold |
| 03.9241.40 - 1552lm | White / Black     |
| 03.9241.14 - 1552lm | Black / Black     |
|                     |                   |

Light Shadow Fixed No Trim 8 Spots Optic Medium

designed by FLOS Architectural

Recessed integrated luminaire with 8 LED lighting spots. Remote power supply included.

| 03.9240.40 - 1579lm          | White / White     |
|------------------------------|-------------------|
| 03.9240.14 - 1579lm          | Black / White     |
| 03.9242.40 - 1602lm          | White / Chrome    |
| 03.9242.14 - 1602lm          | Black / Chrome    |
| o3.9243.40 - 1572lm          | White / Matt Gold |
| O3.9243.14 - 1572lm          | Black / Matt Gold |
| <b>■</b> 03.9241.40 - 1552lm | White / Black     |
| 03.9241.14 - 1552lm          | Black / Black     |
|                              |                   |