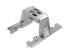

### Mounting

08.0512.00

08.0052.90

Pre-installation frame. Fixed No Trim 8L

Accessory for mounting of No Trim continuous line

Accessory for mounting of No Trim continuous line. Each accessory allows connection between two No Trim preinstallation frames.