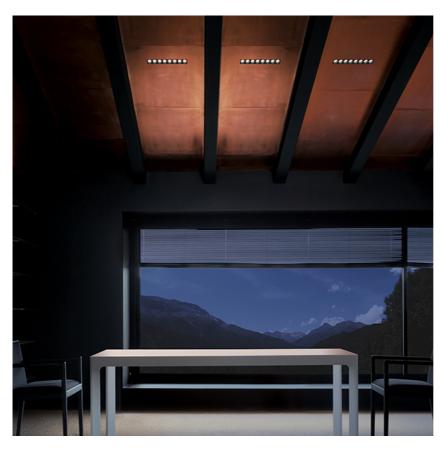

#### **PHYSICAL**

Length (mm) 140 75 Recessed depth (mm) Weight (kg) 0,34

**Spots Optic Flood** 

designed by FLOS Architectural

Recessed integrated luminaire with 4 LED lighting spots. Remote power supply included.

Light Shadow Fixed No Trim 4 Spots Optic Flood

designed by FLOS Architectural

Recessed integrated luminaire with 4 LED lighting spots. Remote power supply included.

| 03.9         | 235.40 - 841lm | White / White   |     |
|--------------|----------------|-----------------|-----|
| 03.9         | 235.14 - 8411m | Black / White   |     |
| 03.9         | 237.40 - 860lm | White / Chrom   | e   |
| 03.9         | 237.14 - 860lm | Black / Chrome  | ż   |
| <b>3</b> .9  | 238.40 - 833lm | White / Matt Go | olc |
| 03.9         | 238.14 - 833lm | Black / Matt Go | olo |
| <b>0</b> 3.9 | 236.40 - 817lm | White / Black   |     |
| 03.9         | 236.14 - 817lm | Black / Black   |     |
|              |                |                 |     |