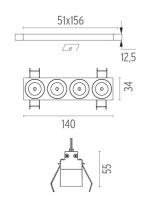

#### **PHYSICAL**

Length (mm) 140 75 Recessed depth (mm) Weight (kg) 0,34

**Spots Optic Flood** 

designed by FLOS Architectural

Recessed integrated luminaire with 4 LED lighting spots. Remote power supply included.

Light Shadow Fixed No Trim 4 Spots Optic Flood

designed by FLOS Architectural

Recessed integrated luminaire with 4 LED lighting spots. Remote power supply included.

| 03.9         | 235.40 - 841lm | White / White   |     |
|--------------|----------------|-----------------|-----|
| 03.9         | 235.14 - 8411m | Black / White   |     |
| 03.9         | 237.40 - 860lm | White / Chrom   | e   |
| 03.9         | 237.14 - 860lm | Black / Chrome  | ż   |
| <b>3</b> .9  | 238.40 - 833lm | White / Matt Go | olc |
| 03.9         | 238.14 - 833lm | Black / Matt Go | olo |
| <b>0</b> 3.9 | 236.40 - 817lm | White / Black   |     |
| 03.9         | 236.14 - 817lm | Black / Black   |     |
|              |                |                 |     |