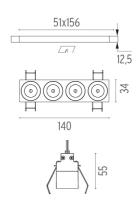

#### **PHYSICAL**

Length (mm) 140 75 Recessed depth (mm) Weight (kg) 0,34

**Spots Optic Flood** 

designed by FLOS Architectural

Recessed integrated luminaire with 4 LED lighting spots. Remote power supply included.