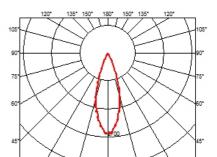

### **OPTICAL**

**Aiming** Fixed Light distribution symmetry Symmetric Beam angle 33° Flood