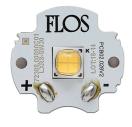

## Light Shadow Fixed No Trim 4 Spots Optic Flood . Lamps

**Power LED** 

Lamp category:

LED

Socket:

Special base

Lamp type:

Power LED