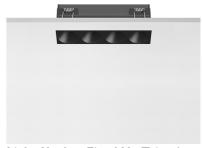

# **LIGHT SHADOW FIXED NO TRIM 4 SPOTS OPTIC FLOOD**

**Mounting** Ceiling recessed

Power LED 10,8W 1120 lm 3000K CRI 90 Lamps description Extreme Cut-off. See reference number Luminaire luminous flux

**Environment** Indoor

#### **PHYSICAL**

Length (mm) 140 75 Recessed depth (mm) Weight (kg) 0,34

**Spots Optic Flood** 

designed by FLOS Architectural

Recessed integrated luminaire with 4 LED lighting spots. Remote power supply included.

Light Shadow Fixed No Trim 4 Spots Optic Flood

designed by FLOS Architectural

Recessed integrated luminaire with 4 LED lighting spots. Remote power supply included.

| 03.9         | 235.40 - 841lm | White / White   |     |
|--------------|----------------|-----------------|-----|
| 03.9         | 235.14 - 8411m | Black / White   |     |
| 03.9         | 237.40 - 860lm | White / Chrom   | e   |
| 03.9         | 237.14 - 860lm | Black / Chrome  | ż   |
| <b>3</b> .9  | 238.40 - 833lm | White / Matt Go | olc |
| 03.9         | 238.14 - 833lm | Black / Matt Go | olo |
| <b>0</b> 3.9 | 236.40 - 817lm | White / Black   |     |
| 03.9         | 236.14 - 817lm | Black / Black   |     |
|              |                |                 |     |