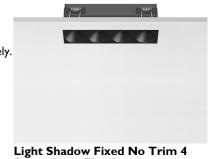

# **LIGHT SHADOW FIXED NO TRIM 4 SPOTS OPTIC FLOOD**

**Mounting** Ceiling recessed

Power LED 10,8W 1120 lm 3000K CRI 90 Lamps description Extreme Cut-off. See reference number Luminaire luminous flux

**Environment** Indoor

#### **PHYSICAL**

Length (mm) 140 75 Recessed depth (mm) Weight (kg) 0,34

**Spots Optic Flood** 

designed by FLOS Architectural

Recessed integrated luminaire with 4 LED lighting spots. Remote power supply included.

Light Shadow Fixed No Trim 4 Spots Optic Flood

designed by FLOS Architectural

Recessed integrated luminaire with 4 LED lighting spots. Remote power supply included.

| 03.9         | 235.40 - 841lm | White / White   |     |
|--------------|----------------|-----------------|-----|
| 03.9         | 235.14 - 8411m | Black / White   |     |
| 03.9         | 237.40 - 860lm | White / Chrom   | e   |
| 03.9         | 237.14 - 860lm | Black / Chrome  | ż   |
| <b>3</b> .9  | 238.40 - 833lm | White / Matt Go | olc |
| 03.9         | 238.14 - 833lm | Black / Matt Go | olo |
| <b>0</b> 3.9 | 236.40 - 817lm | White / Black   |     |
| 03.9         | 236.14 - 817lm | Black / Black   |     |
|              |                |                 |     |