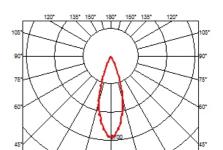

### **OPTICAL**

**Aiming** Fixed Light distribution symmetry Symmetric Beam angle 33° Flood