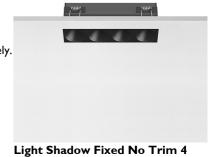

## **LIGHT SHADOW FIXED NO TRIM 4 SPOTS OPTIC MEDIUM**

**Mounting** Ceiling recessed

Lamps descriptionPower LED 10,8W 1120 Im 3000K CRI 90Luminaire luminous fluxExtreme Cut-off. See reference number

**Environment** Indoor

# Light Shadow Fixed No Trim 4 Spots Optic Medium

designed by FLOS Architectural

Recessed integrated luminaire with 4 LED lighting spots. Remote power supply included.

| 03.9230.40 - 843lm         | White / White     |
|----------------------------|-------------------|
| 7 03.9230.14 - 843lm       | Black / White     |
| 03.9232.40 - 855lm         | White / Chrome    |
| 03.9232.14 - 855lm         | Black / Chrome    |
| o3.9233.40 - 839lm         | White / Matt Gold |
| 03.9233.14 - 839lm         | Black / Matt Gold |
| <b>0</b> 3.9231.40 - 828lm | White / Black     |
| 03.9231.14 - 828lm         | Black / Black     |
|                            |                   |

Light Shadow Fixed No Trim 4 Spots Optic Medium

designed by FLOS Architectural

Recessed integrated luminaire with 4 LED lighting spots. Remote power supply included.

| 03.9230.40 - | 843lm | White / White     |
|--------------|-------|-------------------|
| 03.9230.14 - | 843lm | Black / White     |
| 03.9232.40 - | 855lm | White / Chrome    |
| 03.9232.14 - | 855lm | Black / Chrome    |
| 03.9233.40 - | 839lm | White / Matt Gold |
| 03.9233.14 - | 839lm | Black / Matt Gold |
| 03.9231.40 - | 828lm | White / Black     |
| 03.9231.14 - | 828lm | Black / Black     |
|              |       |                   |