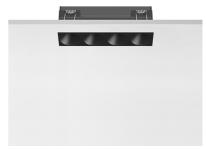

# Light Shadow Fixed No Trim 4 Spots Optic Medium

designed by FLOS Architectural

Recessed integrated luminaire with 4 LED lighting spots. Remote power supply included.

| 03.9230.40 - 843lm         | White / White     |
|----------------------------|-------------------|
| 7 03.9230.14 - 843lm       | Black / White     |
| 03.9232.40 - 855lm         | White / Chrome    |
| 03.9232.14 - 855lm         | Black / Chrome    |
| o3.9233.40 - 839lm         | White / Matt Gold |
| 03.9233.14 - 839lm         | Black / Matt Gold |
| <b>0</b> 3.9231.40 - 828lm | White / Black     |
| 03.9231.14 - 828lm         | Black / Black     |
|                            |                   |

Light Shadow Fixed No Trim 4 Spots Optic Medium

designed by FLOS Architectural

Recessed integrated luminaire with 4 LED lighting spots. Remote power supply included.

| 03.9230.40 - | 843lm | White / White     |
|--------------|-------|-------------------|
| 03.9230.14 - | 843lm | Black / White     |
| 03.9232.40 - | 855lm | White / Chrome    |
| 03.9232.14 - | 855lm | Black / Chrome    |
| 03.9233.40 - | 839lm | White / Matt Gold |
| 03.9233.14 - | 839lm | Black / Matt Gold |
| 03.9231.40 - | 828lm | White / Black     |
| 03.9231.14 - | 828lm | Black / Black     |
|              |       |                   |