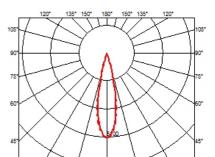

### **OPTICAL**

Aiming Fixed
Light distribution symmetry Symmetric
Beam angle 23° Medium