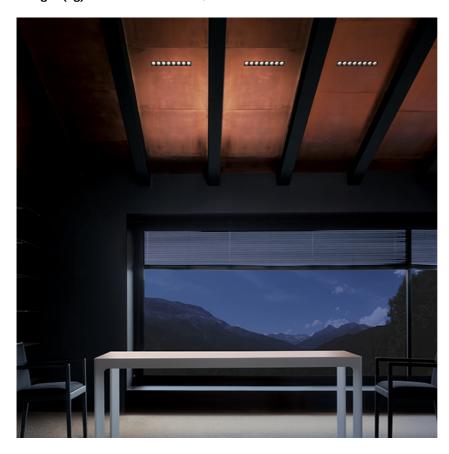

# Light Shadow Fixed No Trim 4 Spots Optic Medium

designed by FLOS Architectural

Recessed integrated luminaire with 4 LED lighting spots. Remote power supply included.

| 03.9230.40 - 843lm         | White / White     |
|----------------------------|-------------------|
| 7 03.9230.14 - 843lm       | Black / White     |
| 03.9232.40 - 855lm         | White / Chrome    |
| 03.9232.14 - 855lm         | Black / Chrome    |
| o3.9233.40 - 839lm         | White / Matt Gold |
| 03.9233.14 - 839lm         | Black / Matt Gold |
| <b>0</b> 3.9231.40 - 828lm | White / Black     |
| 03.9231.14 - 828lm         | Black / Black     |
|                            |                   |

Light Shadow Fixed No Trim 4 Spots Optic Medium

designed by FLOS Architectural

Recessed integrated luminaire with 4 LED lighting spots. Remote power supply included.

| 03.9230.40 - | 843lm | White / White     |
|--------------|-------|-------------------|
| 03.9230.14 - | 843lm | Black / White     |
| 03.9232.40 - | 855lm | White / Chrome    |
| 03.9232.14 - | 855lm | Black / Chrome    |
| 03.9233.40 - | 839lm | White / Matt Gold |
| 03.9233.14 - | 839lm | Black / Matt Gold |
| 03.9231.40 - | 828lm | White / Black     |
| 03.9231.14 - | 828lm | Black / Black     |
|              |       |                   |