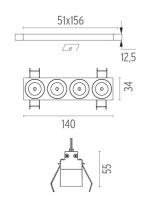

#### **PHYSICAL**

Length (mm) 140
Recessed depth (mm) 75
Weight (kg) 0,34

### **OPTICAL**

Aiming Fixed
Light distribution symmetry Symmetric
Beam angle 23° Medium