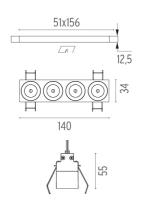

#### **PHYSICAL**

Length (mm) 140
Recessed depth (mm) 75
Weight (kg) 0,34

# Light Shadow Fixed No Trim 4 Spots Optic Medium

designed by FLOS Architectural

Recessed integrated luminaire with 4 LED lighting spots. Remote power supply included.

| 03.9230.40 - 843lm         | White / White     |
|----------------------------|-------------------|
| 7 03.9230.14 - 843lm       | Black / White     |
| 03.9232.40 - 855lm         | White / Chrome    |
| 03.9232.14 - 855lm         | Black / Chrome    |
| o3.9233.40 - 839lm         | White / Matt Gold |
| 03.9233.14 - 839lm         | Black / Matt Gold |
| <b>0</b> 3.9231.40 - 828lm | White / Black     |
| 03.9231.14 - 828lm         | Black / Black     |
|                            |                   |

Light Shadow Fixed No Trim 4 Spots Optic Medium

designed by FLOS Architectural

Recessed integrated luminaire with 4 LED lighting spots. Remote power supply included.

| 03.9230.40 - | 843lm | White / White     |
|--------------|-------|-------------------|
| 03.9230.14 - | 843lm | Black / White     |
| 03.9232.40 - | 855lm | White / Chrome    |
| 03.9232.14 - | 855lm | Black / Chrome    |
| 03.9233.40 - | 839lm | White / Matt Gold |
| 03.9233.14 - | 839lm | Black / Matt Gold |
| 03.9231.40 - | 828lm | White / Black     |
| 03.9231.14 - | 828lm | Black / Black     |
|              |       |                   |