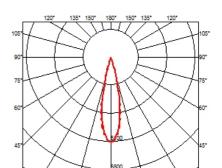

### **OPTICAL**

Aiming Fixed
Light distribution symmetry Symmetric
Beam angle 23° Medium