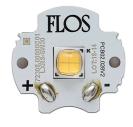

## Light Shadow Fixed No Trim 4 Spots Optic Medium . Lamps

**Power LED** 

Lamp category:

LED

Socket:

Special base

Lamp type:

Power LED