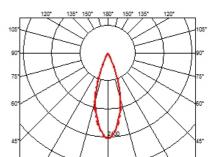

### **OPTICAL**

Aiming Fixed
Light distribution symmetry Symmetric
Beam angle 33° Flood