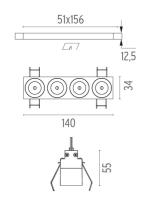

#### **PHYSICAL**

Length (mm) 140
Recessed depth (mm) 75
Weight (kg) 0,34

### **OPTICAL**

Aiming Fixed
Light distribution symmetry Symmetric
Beam angle 33° Flood