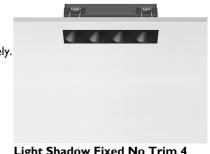

# **LIGHT SHADOW FIXED NO TRIM 4 SPOTS OPTIC FLOOD**

**Mounting** Ceiling recessed

Lamps descriptionPower LED 10,8W 1040 Im 2700K CRI 90Luminaire luminous fluxExtreme Cut-off. See reference number

**Environment** Indoor

# Light Shadow Fixed No Trim 4 Spots Optic Flood

designed by FLOS Architectural

Recessed integrated luminaire with 4 LED lighting spots. Remote power supply included.

| 03.9225.40 - 788lm       | White / White     |
|--------------------------|-------------------|
| 03.9225.14 - 788lm       | Black / White     |
| 03.9227.40 - 806lm       | White / Chrome    |
| 03.9227.14 - 806lm       | Black / Chrome    |
| o3.9228.40 - 781lm       | White / Matt Gold |
| 03.9228.14 - 781lm       | Black / Matt Gold |
| <b>3.9226.40 - 765lm</b> | White / Black     |
| 03.9226.14 - 765lm       | Black / Black     |
|                          |                   |

Light Shadow Fixed No Trim 4 Spots Optic Flood

designed by FLOS Architectural

Recessed integrated luminaire with 4 LED lighting spots. Remote power supply included.

| 03.9225.40 - 788lm         | White / White     |
|----------------------------|-------------------|
| 03.9225.14 - 788lm         | Black / White     |
| 03.9227.40 - 806lm         | White / Chrome    |
| 03.9227.14 - 806lm         | Black / Chrome    |
| 03.9228.40 - 781lm         | White / Matt Gold |
| <b>0</b> 3.9228.14 - 781lm | Black / Matt Gold |
| <b>3.9226.40 - 765</b> lm  | White / Black     |
| 03.9226.14 - 765lm         | Black / Black     |
|                            |                   |