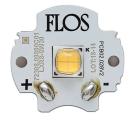

## Light Shadow Fixed No Trim 4 Spots Optic Flood . Lamps

**Power LED** 

Lamp category:

LED

Socket:

Special base

Lamp type:

Power LED