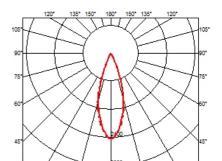

### **OPTICAL**

Aiming Fixed
Light distribution symmetry Symmetric
Beam angle 33° Flood