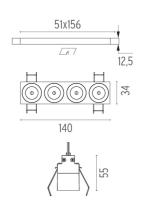

Trim 4 Spots Optic Flood . Lamps



**Power LED** 

Lamp category:

LED

Socket:

Special base

Lamp type:

Power LED



Light Shadow Fixed No Trim 4 Spots Optic Flood

designed by FLOS Architectural

Recessed integrated luminaire with 4 LED lighting spots. Remote power supply included.

| 03.9225.40 - 788lm         | White / White     |
|----------------------------|-------------------|
| 03.9225.14 - 788lm         | Black / White     |
| 03.9227.40 - 806lm         | White / Chrome    |
| 03.9227.14 - 806lm         | Black / Chrome    |
| 03.9228.40 - 781lm         | White / Matt Gold |
| <b>0</b> 3.9228.14 - 781lm | Black / Matt Gold |
| <b>3.9226.40 - 765</b> lm  | White / Black     |
| 03.9226.14 - 765lm         | Black / Black     |
|                            |                   |



#### **CERTIFICATIONS**