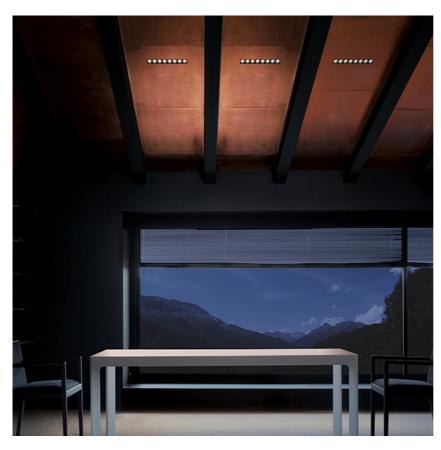

# Light Shadow Fixed No Trim 4 Spots Optic Flood

designed by FLOS Architectural

Recessed integrated luminaire with 4 LED lighting spots. Remote power supply included.

| 03.9225.40 - 788lm       | White / White     |
|--------------------------|-------------------|
| 03.9225.14 - 788lm       | Black / White     |
| 03.9227.40 - 806lm       | White / Chrome    |
| 03.9227.14 - 806lm       | Black / Chrome    |
| o3.9228.40 - 781lm       | White / Matt Gold |
| 03.9228.14 - 781lm       | Black / Matt Gold |
| <b>3.9226.40 - 765lm</b> | White / Black     |
| 03.9226.14 - 765lm       | Black / Black     |
|                          |                   |

Light Shadow Fixed No Trim 4 Spots Optic Flood

designed by FLOS Architectural

Recessed integrated luminaire with 4 LED lighting spots. Remote power supply included.

| 03.9225.40 - 788lm         | White / White     |
|----------------------------|-------------------|
| 03.9225.14 - 788lm         | Black / White     |
| 03.9227.40 - 806lm         | White / Chrome    |
| 03.9227.14 - 806lm         | Black / Chrome    |
| 03.9228.40 - 781lm         | White / Matt Gold |
| <b>0</b> 3.9228.14 - 781lm | Black / Matt Gold |
| <b>3.9226.40 - 765</b> lm  | White / Black     |
| 03.9226.14 - 765lm         | Black / Black     |
|                            |                   |