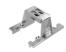

#### Mounting

08.0511.00

08.0052.90

Pre-installation frame. Fixed No Trim 4L

Accessory for mounting of No Trim continuous line

Accessory for mounting of No Trim continuous line. Each accessory allows connection between two No Trim preinstallation frames.