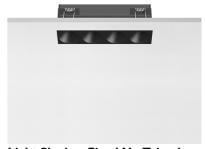

# Light Shadow Fixed No Trim 4 Spots Optic Flood

designed by FLOS Architectural

Recessed integrated luminaire with 4 LED lighting spots. Remote power supply included.

| 03.9225.40 - 788lm       | White / White     |
|--------------------------|-------------------|
| 03.9225.14 - 788lm       | Black / White     |
| 03.9227.40 - 806lm       | White / Chrome    |
| 03.9227.14 - 806lm       | Black / Chrome    |
| o3.9228.40 - 781lm       | White / Matt Gold |
| 03.9228.14 - 781lm       | Black / Matt Gold |
| <b>3.9226.40 - 765lm</b> | White / Black     |
| 03.9226.14 - 765lm       | Black / Black     |
|                          |                   |

Light Shadow Fixed No Trim 4 Spots Optic Flood

designed by FLOS Architectural

Recessed integrated luminaire with 4 LED lighting spots. Remote power supply included.

| 03.9225.40 - 788lm         | White / White     |
|----------------------------|-------------------|
| 03.9225.14 - 788lm         | Black / White     |
| 03.9227.40 - 806lm         | White / Chrome    |
| 03.9227.14 - 806lm         | Black / Chrome    |
| 03.9228.40 - 781lm         | White / Matt Gold |
| <b>0</b> 3.9228.14 - 781lm | Black / Matt Gold |
| <b>3.9226.40 - 765</b> lm  | White / Black     |
| 03.9226.14 - 765lm         | Black / Black     |
|                            |                   |