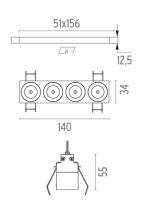

im 4 Spots Optic Medium . Lamps



**Power LED** 

Lamp category:

LED

Socket:

Special base

Lamp type:

Power LED



Light Shadow Fixed No Trim 4 Spots Optic Medium

designed by FLOS Architectural

Recessed integrated luminaire with 4 LED lighting spots. Remote power supply included.

| 03.9220.40 - 790lm         | White / White     |
|----------------------------|-------------------|
| 703.9220.14 - 790lm        | Black / White     |
| 03.9222.40 - 801lm         | White / Chrome    |
| 03.9222.14 - 801lm         | Black / Chrome    |
| o3.9223.40 - 786lm         | White / Matt Gold |
| <b>0</b> 3.9223.14 - 786lm | Black / Matt Gold |
| <b>3.9221.40 - 776lm</b>   | White / Black     |
| 03.9221.14 - 776lm         | Black / Black     |
|                            |                   |



### **CERTIFICATIONS**