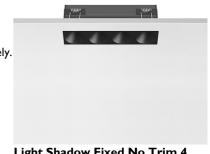

## **LIGHT SHADOW FIXED NO TRIM 4 SPOTS OPTIC MEDIUM**

**Mounting** Ceiling recessed

Lamps descriptionPower LED 10,8W 1040 Im 2700K CRI 90Luminaire luminous fluxExtreme Cut-off. See reference number

**Environment** Indoor

### Light Shadow Fixed No Trim 4 Spots Optic Medium

designed by FLOS Architectural

Recessed integrated luminaire with 4 LED lighting spots. Remote power supply included.

| 03.9220.40 - 790lm       | White / White     |
|--------------------------|-------------------|
| 703.9220.14 - 790lm      | Black / White     |
| 03.9222.40 - 801lm       | White / Chrome    |
| 03.9222.14 - 801lm       | Black / Chrome    |
| o3.9223.40 - 786lm       | White / Matt Gold |
| 03.9223.14 - 786lm       | Black / Matt Gold |
| <b>3.9221.40 - 776lm</b> | White / Black     |
| 03.9221.14 - 776lm       | Black / Black     |
|                          |                   |

Light Shadow Fixed No Trim 4 Spots Optic Medium

designed by FLOS Architectural

Recessed integrated luminaire with 4 LED lighting spots. Remote power supply included.

| 03.9220.40 - 790lm         | White / White     |
|----------------------------|-------------------|
| 703.9220.14 - 790lm        | Black / White     |
| 03.9222.40 - 801lm         | White / Chrome    |
| 03.9222.14 - 801lm         | Black / Chrome    |
| o3.9223.40 - 786lm         | White / Matt Gold |
| <b>0</b> 3.9223.14 - 786lm | Black / Matt Gold |
| <b>3.9221.40 - 776lm</b>   | White / Black     |
| 03.9221.14 - 776lm         | Black / Black     |
|                            |                   |