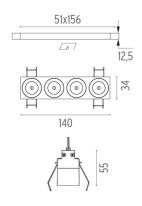

Electronic
Emergency Without
Insulation class Class II

### **PHYSICAL**

Length (mm) 140
Recessed depth (mm) 75
Weight (kg) 0,34





### Light Shadow Fixed No Trim 4 Spots Optic Medium

designed by FLOS Architectural

Recessed integrated luminaire with 4 LED lighting spots. Remote power supply included.

| 03.9220.40 - 790lm       | White / White     |
|--------------------------|-------------------|
| 703.9220.14 - 790lm      | Black / White     |
| 03.9222.40 - 801lm       | White / Chrome    |
| 03.9222.14 - 801lm       | Black / Chrome    |
| o3.9223.40 - 786lm       | White / Matt Gold |
| 03.9223.14 - 786lm       | Black / Matt Gold |
| <b>3.9221.40 - 776lm</b> | White / Black     |
| 03.9221.14 - 776lm       | Black / Black     |
|                          |                   |



### **CERTIFICATIONS**

















# Light Shadow Fixed No Trim 4 Spots Optic Medium . Accessories

### Mounting





08.0511.00

08.0052.90

Pre-installation frame. Fixed No Trim 4L

Accessory for mounting of No Trim continuous line

Accessory for mounting of No Trim continuous line. Each accessory allows connection between two No Trim preinstallation frames.

# Light Shadow Fixed No Trim 4 Spots Optic Medium . Lamps



**Power LED** 

Lamp category:

LED

Socket:

Special base

Lamp type:

Power LED



Light Shadow Fixed No Trim 4 Spots Optic Medium

designed by FLOS Architectural

Recessed integrated luminaire with 4 LED lighting spots. Remote power supply included.

| 03.9220.40 - 790lm         | White / White     |
|----------------------------|-------------------|
| 703.9220.1