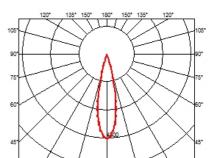

### **OPTICAL**

Aiming Fixed
Light distribution symmetry Symmetric
Beam angle 23° Medium