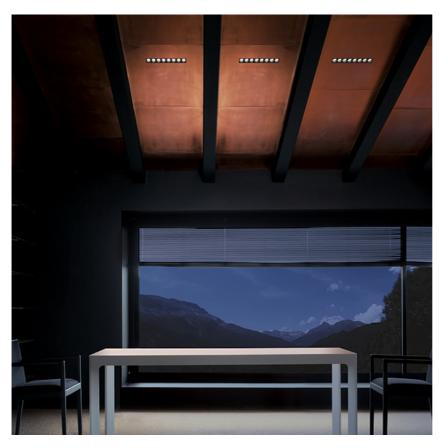

### Light Shadow Fixed No Trim 4 Spots Optic Medium

designed by FLOS Architectural

Recessed integrated luminaire with 4 LED lighting spots. Remote power supply included.

| 03.9220.40 - 790lm       | White / White     |
|--------------------------|-------------------|
| 703.9220.14 - 790lm      | Black / White     |
| 03.9222.40 - 801lm       | White / Chrome    |
| 03.9222.14 - 801lm       | Black / Chrome    |
| o3.9223.40 - 786lm       | White / Matt Gold |
| 03.9223.14 - 786lm       | Black / Matt Gold |
| <b>3.9221.40 - 776lm</b> | White / Black     |
| 03.9221.14 - 776lm       | Black / Black     |
|                          |                   |

Light Shadow Fixed No Trim 4 Spots Optic Medium

designed by FLOS Architectural

Recessed integrated luminaire with 4 LED lighting spots. Remote power supply included.

| 03.9220.40 - 790lm         | White / White     |
|----------------------------|-------------------|
| 703.9220.14 - 790lm        | Black / White     |
| 03.9222.40 - 801lm         | White / Chrome    |
| 03.9222.14 - 801lm         | Black / Chrome    |
| o3.9223.40 - 786lm         | White / Matt Gold |
| <b>0</b> 3.9223.14 - 786lm | Black / Matt Gold |
| <b>3.9221.40 - 776lm</b>   | White / Black     |
| 03.9221.14 - 776lm         | Black / Black     |
|                            |                   |