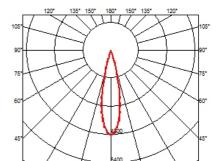

### **OPTICAL**

Aiming Fixed
Light distribution symmetry Symmetric
Beam angle 23° Medium