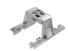

### Mounting

08.0511.00

08.0052.90

Pre-installation frame. Fixed No Trim 4L

Accessory for mounting of No Trim continuous line

Accessory for mounting of No Trim continuous line. Each accessory allows connection between two No Trim preinstallation frames.