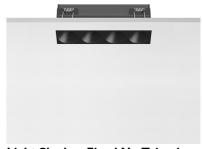

### Light Shadow Fixed No Trim 4 Spots Optic Medium

designed by FLOS Architectural

Recessed integrated luminaire with 4 LED lighting spots. Remote power supply included.

| 03.9220.40 - 790lm       | White / White     |
|--------------------------|-------------------|
| 703.9220.14 - 790lm      | Black / White     |
| 03.9222.40 - 801lm       | White / Chrome    |
| 03.9222.14 - 801lm       | Black / Chrome    |
| o3.9223.40 - 786lm       | White / Matt Gold |
| 03.9223.14 - 786lm       | Black / Matt Gold |
| <b>3.9221.40 - 776lm</b> | White / Black     |
| 03.9221.14 - 776lm       | Black / Black     |
|                          |                   |

Light Shadow Fixed No Trim 4 Spots Optic Medium

designed by FLOS Architectural

Recessed integrated luminaire with 4 LED lighting spots. Remote power supply included.

| 03.9220.40 - 790lm         | White / White     |
|----------------------------|-------------------|
| 703.9220.14 - 790lm        | Black / White     |
| 03.9222.40 - 801lm         | White / Chrome    |
| 03.9222.14 - 801lm         | Black / Chrome    |
| o3.9223.40 - 786lm         | White / Matt Gold |
| <b>0</b> 3.9223.14 - 786lm | Black / Matt Gold |
| <b>3.9221.40 - 776lm</b>   | White / Black     |
| 03.9221.14 - 776lm         | Black / Black     |
|                            |                   |