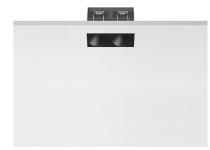

# **Spots Optic Flood**

designed by FLOS Architectural

Recessed integrated luminaire with 2 LED lighting spots. Remote power supply included.

| 03.9215.40 - 420lm         | White / White     |
|----------------------------|-------------------|
| 03.9215.14 - 420lm         | Black / White     |
| 03.9217.40 - 430lm         | White / Chrome    |
| 03.9217.14 - 430lm         | Black / Chrome    |
| o3.9218.40 - 417lm         | White / Matt Gold |
| <b>0</b> 3.9218.14 - 417lm | Black / Matt Gold |
| <b>3.9216.40 - 408</b> lm  | White / Black     |
| 03.9216.14 - 408lm         | Black / Black     |
|                            |                   |

Light Shadow Fixed No Trim 2 Spots Optic Flood

designed by FLOS Architectural

Recessed integrated luminaire with 2 LED lighting spots. Remote power supply included.

| 0.00015.40.4001            |                   |
|----------------------------|-------------------|
| 03.9215.40 - 420lm         | White / White     |
| 03.9215.14 - 420lm         | Black / White     |
| 03.9217.40 - 430lm         | White / Chrome    |
| 03.9217.14 - 430lm         | Black / Chrome    |
| <b>3.9218.40 - 417</b> lm  | White / Matt Gold |
| <b>0</b> 3.9218.14 - 417lm | Black / Matt Gold |
| <b>3.9216.40 - 408lm</b>   | White / Black     |
| 03.9216.14 - 408lm         | Black / Black     |
|                            |                   |