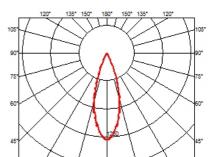

Notes It requires an pre-installation frame, to be ordered separately.

**OPTICAL** 

**Aiming** Fixed Light distribution symmetry Symmetric Beam angle 33° Flood