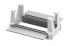

#### Mounting

08.0510.00

08.0052.90

Pre-installation frame. Fixed No Trim 2L

Accessory for mounting of No Trim continuous line

Accessory for mounting of No Trim continuous line. Each accessory allows connection between two No Trim preinstallation frames.