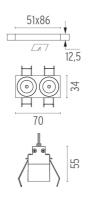

Electronic **Emergency** Without **Insulation class** Class II

#### **PHYSICAL**

Length (mm) 70 75 Recessed depth (mm) Weight (kg) 0,25





# **Spots Optic Flood**

designed by FLOS Architectural

Recessed integrated luminaire with 2 LED lighting spots. Remote power supply included.

| 03.9215.40 - 420lm         | White / White     |
|----------------------------|-------------------|
| 03.9215.14 - 420lm         | Black / White     |
| 03.9217.40 - 430lm         | White / Chrome    |
| 03.9217.14 - 430lm         | Black / Chrome    |
| o3.9218.40 - 417lm         | White / Matt Gold |
| <b>0</b> 3.9218.14 - 417lm | Black / Matt Gold |
| <b>3.9216.40 - 408</b> lm  | White / Black     |
| 03.9216.14 - 408lm         | Black / Black     |
|                            |                   |



### **CERTIFICATIONS**



















### Light Shadow Fixed No Trim 2 Spots Optic Flood . Accessories

#### Mounting





08.0510.00

08.0052.90

Pre-installation frame. Fixed No Trim 2L

Accessory for mounting of No Trim continuous line

Accessory for mounting of No Trim continuous line. Each accessory allows connection between two No Trim preinstallation frames.

## Light Shadow Fixed No Trim 2 Spots Optic Flood . Lamps



**Power LED** 

Lamp category:

LED

Socket:

Special base

Lamp type:

Power LED



Light Shadow Fixed No Trim 2 Spots Optic Flood

designed by FLOS Architectural

Recessed integrated luminaire with 2 LED lighting spots. Remote power supply included.

| 0.00015.40.4001            |                   |
|----------------------------|-------------------|
| 03.9215