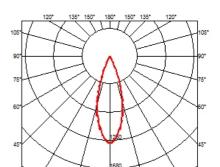

Notes It requires an pre-installation frame, to be ordered separately.

**OPTICAL** 

**Aiming** Fixed Light distribution symmetry Symmetric Beam angle 33° Flood