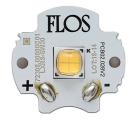

## Light Shadow Fixed No Trim 2 Spots Optic Flood . Lamps

**Power LED** 

Lamp category:

LED

Socket:

Special base

Lamp type:

Power LED