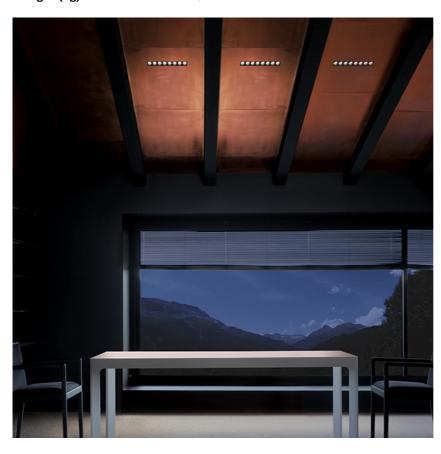

# **Spots Optic Flood**

designed by FLOS Architectural

Recessed integrated luminaire with 2 LED lighting spots. Remote power supply included.

| 03.9215.40 - 420lm         | White / White     |
|----------------------------|-------------------|
| 03.9215.14 - 420lm         | Black / White     |
| 03.9217.40 - 430lm         | White / Chrome    |
| 03.9217.14 - 430lm         | Black / Chrome    |
| o3.9218.40 - 417lm         | White / Matt Gold |
| <b>0</b> 3.9218.14 - 417lm | Black / Matt Gold |
| <b>3.9216.40 - 408</b> lm  | White / Black     |
| 03.9216.14 - 408lm         | Black / Black     |
|                            |                   |

Light Shadow Fixed No Trim 2 Spots Optic Flood

designed by FLOS Architectural

Recessed integrated luminaire with 2 LED lighting spots. Remote power supply included.

| 0.00015.40.4001            |                   |
|----------------------------|-------------------|
| 03.9215.40 - 420lm         | White / White     |
| 03.9215.14 - 420lm         | Black / White     |
| 03.9217.40 - 430lm         | White / Chrome    |
| 03.9217.14 - 430lm         | Black / Chrome    |
| <b>3.9218.40 - 417</b> lm  | White / Matt Gold |
| <b>0</b> 3.9218.14 - 417lm | Black / Matt Gold |
| <b>3.9216.40 - 408lm</b>   | White / Black     |
| 03.9216.14 - 408lm         | Black / Black     |
|                            |                   |