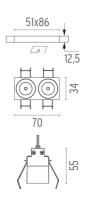

#### **PHYSICAL**

Length (mm) 70 75 Recessed depth (mm) Weight (kg) 0,25

#### Mounting

08.0510.00

08.0052.90

Pre-installation frame. Fixed No Trim 2L

Accessory for mounting of No Trim continuous line

Accessory for mounting of No Trim continuous line. Each accessory allows connection between two No Trim preinstallation frames.