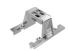

#### Mounting

08.0510.00

08.0052.90

Pre-installation frame. Fixed No Trim 2L

Accessory for mounting of No Trim continuous line

Accessory for mounting of No Trim continuous line. Each accessory allows connection between two No Trim preinstallation frames.