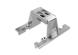

----|------|
| Recessed depth (mm) | 75   |
| Weight (kg)         | 0,25 |





#### Light Shadow Fixed No Trim 2 Spots Optic Flood

designed by FLOS Architectural

Recessed integrated luminaire with 2 LED lighting spots. Remote power supply included.

| 🖉 03.9205.40 - 394lm    | White / White     |
|-------------------------|-------------------|
| Ø3.9205.14 - 394lm      | Black / White     |
| alim 03.9207.40 - 403lm | White / Chrome    |
| 🔵 03.9207.14 - 403lm    | Black / Chrome    |
| 🥖 03.9208.40 - 390lm    | White / Matt Gold |
| 🏉 03.9208.14 - 390lm    | Black / Matt Gold |
| 🟉 03.9206.40 - 383lm    | White / Black     |
| 03.9206.14 - 383lm      | Black / Black     |



# CERTIFICATIONS



## FLOS

### Light Shadow Fixed No Trim 2 Spots Optic Flood . Accessories

#### Mounting





08.0510.00

Pre-installation frame. Fixed No Trim 2L

08.0052.90

### Accessory for mounting of No Trim continuous line

Accessory for mounting of No Trim continuous line. Each accessory allows connection between two No Trim preinstallation frames.

### Light Shadow Fixed No Trim 2 Spots Optic Flood . Lamps



Power LED LED Socket: Special base Lamp type: Power LED



### Light Shadow Fixed No Trim 2 Spots Optic Flood

designed by FLOS Architectural

Recessed integrated luminaire with 2 LED lighting spots. Remote power supply included.

| 🖉 03.9205.40 - 394lr | n White / White     |
|----------------------|---------------------|
| Ø3.9205.14 - 394lr   | n Black / White     |
| 🥥 03.9207.40 - 403lr | m White / Chrome    |
| 🔵 03.9207.14 - 403lr | m Black / Chrome    |
| 🥖 03.9208.40 - 390