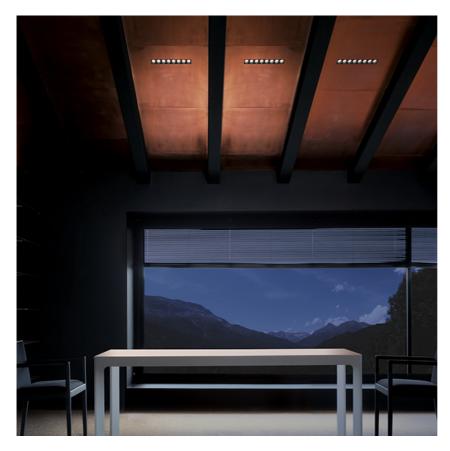

### LIGHT SHADOW FIXED NO TRIM 2 SPOTS OPTIC FLOOD

Mounting Lamps description Luminaire luminous flux Environment Notes Ceiling recessed Power LED 5,4W 520 Im 2700K CRI 90 Extreme Cut-off. See reference number Indoor It requires an pre-installation frame, to be ordered separately.

#### Light Shadow Fixed No Trim 2 Spots Optic Flood

designed by FLOS Architectural

Recessed integrated luminaire with 2 LED lighting spots. Remote power supply included.

| 🖉 03.9205.40 - 394lm    | White / White     |
|-------------------------|-------------------|
| Ø3.9205.14 - 394lm      | Black / White     |
| alim 03.9207.40 - 403lm | White / Chrome    |
| 🔵 03.9207.14 - 403lm    | Black / Chrome    |
| 🥖 03.9208.40 - 390lm    | White / Matt Gold |
| 🏉 03.9208.14 - 390lm    | Black / Matt Gold |
| 🟉 03.9206.40 - 383lm    | White / Black     |
| 03.9206.14 - 383lm      | Black / Black     |

### Light Shadow Fixed No Trim 2 Spots Optic Flood

designed by FLOS Architectural

Recessed integrated luminaire with 2 LED lighting spots. Remote power supply included.

| 🖉 03.9205.40 - 394lr | n White / White     |
|----------------------|---------------------|
| Ø3.9205.14 - 394lr   | n Black / White     |
| 🥥 03.9207.40 - 403lr | m White / Chrome    |
| 🔵 03.9207.14 - 403lr | m Black / Chrome    |
| 🥖 03.9208.40 - 390lr | m White / Matt Gold |
| 🏉 03.9208.14 - 390lr | m Black / Matt Gold |
| 🥒 03.9206.40 - 383lr | m White / Black     |
| 03.9206.14 - 383lr   | n Black / Black     |
|                      |                     |