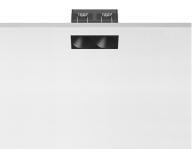

#### Light Shadow Fixed No Trim 2 Spots Optic Flood

designed by FLOS Architectural

Recessed integrated luminaire with 2 LED lighting spots. Remote power supply included.

| 🖉 03.9205.40 - 394lm    | White / White     |
|-------------------------|-------------------|
| Ø3.9205.14 - 394lm      | Black / White     |
| alim 03.9207.40 - 403lm | White / Chrome    |
| 🔵 03.9207.14 - 403lm    | Black / Chrome    |
| 🥖 03.9208.40 - 390lm    | White / Matt Gold |
| 🏉 03.9208.14 - 390lm    | Black / Matt Gold |
| 🟉 03.9206.40 - 383lm    | White / Black     |
| 03.9206.14 - 383lm      | Black / Black     |

### Light Shadow Fixed No Trim 2 Spots Optic Flood

designed by FLOS Architectural

Recessed integrated luminaire with 2 LED lighting spots. Remote power supply included.

| 🖉 03.9205.40 - 394lr | n White / White     |
|----------------------|---------------------|
| Ø3.9205.14 - 394lr   | n Black / White     |
| 🥥 03.9207.40 - 403lr | m White / Chrome    |
| 🔵 03.9207.14 - 403lr | m Black / Chrome    |
| 🥖 03.9208.40 - 390lr | m White / Matt Gold |
| 🏉 03.9208.14 - 390lr | m Black / Matt Gold |
| 🥒 03.9206.40 - 383lr | m White / Black     |
| 03.9206.14 - 383lr   | n Black / Black     |
|                      |                     |