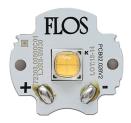

### Light Shadow Fixed No Trim 2 Spots Optic Flood . Lamps

Power LED LED Socket: Special base Lamp type: Power LED