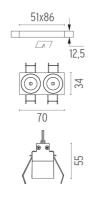

### PHYSICAL

| Length (mm)         | 70   |
|---------------------|------|
| Recessed depth (mm) | 75   |
| Weight (kg)         | 0,25 |

### OPTICAL

| Aiming                      | Fixed     |
|-----------------------------|-----------|
| Light distribution symmetry | Symmetric |
| Beam angle                  | 33° Flood |