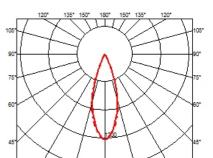

### OPTICAL

| Aiming                      | Fixed     |
|-----------------------------|-----------|
| Light distribution symmetry | Symmetric |
| Beam angle                  | 33° Flood |