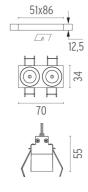

### PHYSICAL

| Length (mm)         | 70   |
|---------------------|------|
| Recessed depth (mm) | 75   |
| Weight (kg)         | 0,25 |