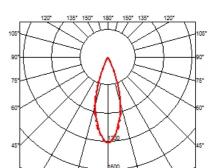

### OPTICAL

| Aiming                      | Fixed     |
|-----------------------------|-----------|
| Light distribution symmetry | Symmetric |
| Beam angle                  | 33° Flood |