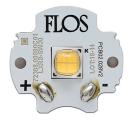

### Light Shadow Fixed No Trim 2 Spots Optic Medium . Lamps

Power LED LED Socket: Special base Lamp type: Power LED