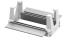

ht (kg)         | 0,25 |





#### Light Shadow Fixed No Trim 2 Spots Optic Medium

designed by FLOS Architectural

<div>Recessed integrated luminaire with 2 LED lighting spots. Remote power supply included.</div>

| 🕖 03.9200.40 - 395lm | White / White     |
|----------------------|-------------------|
| Ø3.9200.14 - 395lm   | Black / White     |
| 🥒 03.9202.40 - 400lm | White / Chrome    |
| 🖉 03.9202.14 - 400lm | Black / Chrome    |
| 🥖 03.9203.40 - 393lm | White / Matt Gold |
| 🏉 03.9203.14 - 393lm | Black / Matt Gold |
| 🖌 03.9201.40 - 388lm | White / Black     |
| 🕖 03.9201.14 - 388lm | Black / Black     |
|                      |                   |



### CERTIFICATIONS E GWT B500 B HP 44



## FLOS

### Light Shadow Fixed No Trim 2 Spots Optic Medium . Accessories

#### Mounting





08.0510.00

Pre-installation frame. Fixed No Trim 2L

08.0052.90

### Accessory for mounting of No Trim continuous line

Accessory for mounting of No Trim continuous line. Each accessory allows connection between two No Trim preinstallation frames.

### Light Shadow Fixed No Trim 2 Spots Optic Medium . Lamps



Power LED LED Socket: Special base Lamp type: Power LED



### Light Shadow Fixed No Trim 2 Spots Optic Medium

designed by FLOS Architectural

<div>Recessed integrated luminaire with 2 LED lighting spots. Remote power supply included.</div>

| 🖉 03.9200.40 - 395lm | White / White     |
|----------------------|-------------------|
| Ø3.9200.14 - 395lm   | Black / White     |
| 🥒 03.9202.40 - 400lm | White / Chrome    |
| 🖉 03.9202.14 - 400lm | Black / Chrome    |
| 🥖 03.9203.40