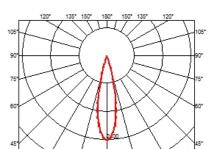

### LIGHT SHADOW FIXED NO TRIM 2 SPOTS OPTIC MEDIUM

Fixed

Symmetric

23° Medium

Mounting Lamps description Luminaire luminous flux Environment Notes Ceiling recessed Power LED 5,4W 520 Im 2700K CRI 90 Extreme Cut-off. See reference number Indoor It requires an pre-installation frame, to be ordered separately.

### OPTICAL

Aiming Light distribution symmetry Beam angle