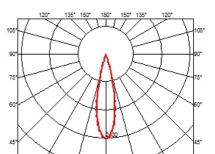

### LIGHT SHADOW FIXED NO TRIM 2 SPOTS OPTIC MEDIUM

Fixed

Symmetric

23° Medium

Mounting Lamps description Luminaire luminous flux Environment Notes Ceiling recessed Power LED 5,4W 520 Im 2700K CRI 90 Extreme Cut-off. See reference number Indoor It requires an pre-installation frame, to be ordered separately.

### OPTICAL

Aiming Light distribution symmetry Beam angle