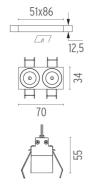

### LIGHT SHADOW FIXED NO TRIM 2 SPOTS OPTIC MEDIUM

Fixed

Symmetric

23° Medium

Mounting Lamps description Luminaire luminous flux Environment Notes Ceiling recessed Power LED 5,4W 520 Im 2700K CRI 90 Extreme Cut-off. See reference number Indoor It requires an pre-installation frame, to be ordered separately.

### PHYSICAL

| Length (mm)         | 70   |
|---------------------|------|
| Recessed depth (mm) | 75   |
| Weight (kg)         | 0,25 |