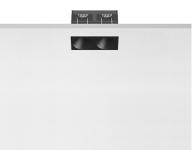

### LIGHT SHADOW FIXED NO TRIM 2 SPOTS OPTIC MEDIUM

Fixed

Symmetric

23° Medium

Mounting Lamps description Luminaire luminous flux Environment Notes Ceiling recessed Power LED 5,4W 520 Im 2700K CRI 90 Extreme Cut-off. See reference number Indoor It requires an pre-installation frame, to be ordered separately.

#### Light Shadow Fixed No Trim 2 Spots Optic Medium

designed by FLOS Architectural

<div>Recessed integrated luminaire with 2 LED lighting spots. Remote power supply included.</div>

| 🕖 03.9200.40 - 395lm | White / White     |
|----------------------|-------------------|
| Ø3.9200.14 - 395lm   | Black / White     |
| 🥒 03.9202.40 - 400lm | White / Chrome    |
| 🖉 03.9202.14 - 400lm | Black / Chrome    |
| 🥖 03.9203.40 - 393lm | White / Matt Gold |
| 🏉 03.9203.14 - 393lm | Black / Matt Gold |
| 🖌 03.9201.40 - 388lm | White / Black     |
| 🕖 03.9201.14 - 388lm | Black / Black     |
|                      |                   |

### Light Shadow Fixed No Trim 2 Spots Optic Medium

designed by FLOS Architectural

<div>Recessed integrated luminaire with 2 LED lighting spots. Remote power supply included.</div>

| 🖉 03.9200.40 - 395lm | White / White     |
|----------------------|-------------------|
| Ø3.9200.14 - 395lm   | Black / White     |
| 🥒 03.9202.40 - 400lm | White / Chrome    |
| 🖉 03.9202.14 - 400lm | Black / Chrome    |
| 🥖 03.9203.40 - 393lm | White / Matt Gold |
| 🏉 03.9203.14 - 393lm | Black / Matt Gold |
| 🥒 03.9201.40 - 388lm | White / Black     |
| 🕖 03.9201.14 - 388lm | Black / Black     |
|                      |                   |