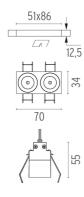

### PHYSICAL

| Length (mm)         | 70   |
|---------------------|------|
| Recessed depth (mm) | 75   |
| Weight (kg)         | 0,25 |

#### Mounting

08.0510.00

Pre-installation frame. Fixed No Trim 2L

08.0052.90