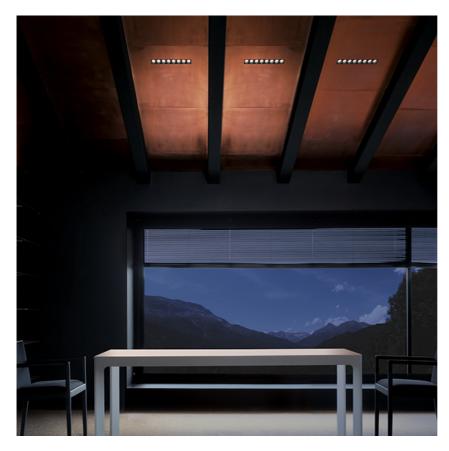

### LIGHT SHADOW FIXED NO TRIM 2 SPOTS OPTIC MEDIUM

Fixed

Symmetric

23° Medium

Mounting Lamps description Luminaire luminous flux Environment Notes Ceiling recessed Power LED 5,4W 520 Im 2700K CRI 90 Extreme Cut-off. See reference number Indoor It requires an pre-installation frame, to be ordered separately.

#### Light Shadow Fixed No Trim 2 Spots Optic Medium

designed by FLOS Architectural

<div>Recessed integrated luminaire with 2 LED lighting spots. Remote power supply included.</div>

| 🕖 03.9200.40 - 395lm | White / White     |
|----------------------|-------------------|
| Ø3.9200.14 - 395lm   | Black / White     |
| 🥒 03.9202.40 - 400lm | White / Chrome    |
| 🖉 03.9202.14 - 400lm | Black / Chrome    |
| 🥖 03.9203.40 - 393lm | White / Matt Gold |
| 🏉 03.9203.14 - 393lm | Black / Matt Gold |
| 🖌 03.9201.40 - 388lm | White / Black     |
| 🕖 03.9201.14 - 388lm | Black / Black     |
|                      |                   |