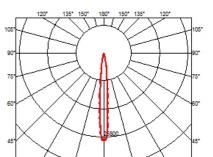

#### OPTICAL

AimingAdjustableLight distribution symmetrySymmetricBeam angle10° Spot