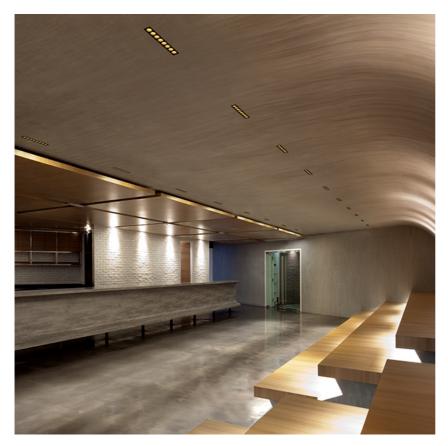

#### Light Shadow Adjustable No Trim 8 Spots Optic Spot

designed by FLOS Architectural

Recessed integrated luminaire with 8 LED lighting spots. Remote power supply included.

| 🕖 03.8932.40 - 1620lm | White / White     |
|-----------------------|-------------------|
| Ø3.8932.14 - 1620lm   | Black / White     |
| 🥒 03.8934.40 - 16311m | White / Chrome    |
| 🖉 03.8934.14 - 16311m | Black / Chrome    |
| 🥖 03.8935.40 - 1607lm | White / Matt Gold |
| 🏉 03.8935.14 - 1607lm | Black / Matt Gold |
| 🖌 03.8933.40 - 1586lm | White / Black     |
| 03.8933.14 - 1586lm   | Black / Black     |
|                       |                   |

Power LED LED Socket: Special base Lamp type: Power LED

Light Shadow Adjustable No Trim 8 Spots Optic Spot designed by FLOS Architectural

Recessed integrated luminaire with 8 LED lighting spots. Remote power supply included.