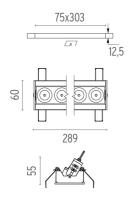

#### PHYSICAL

| Recessed depth (mm) | 75   |
|---------------------|------|
| Weight (kg)         | 0,50 |

#### Mounting

08.0517.00

Pre-installation frame. Adjustable No Trim 8L

08.0059.90