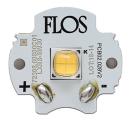

Power LED LED Socket: Special base Lamp type: Power LED

Light Shadow Adjustable No Trim 8 Spots Optic Spot designed by FLOS Architectural

Recessed integrated luminaire with 8 LED lighting spots. Remote power supply included.