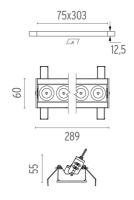

#### PHYSICAL

| Recessed depth (mm) | 75   |
|---------------------|------|
| Weight (kg)         | 0,50 |