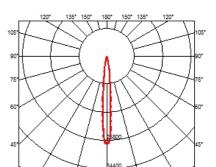

#### OPTICAL

AimingAdjustableLight distribution symmetrySymmetricBeam angle10° Spot