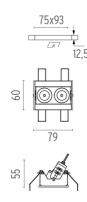

# PHYSICAL

| Recessed depth (mm) | 75   |
|---------------------|------|
| Weight (kg)         | 0,25 |

### Mounting

08.0515.00

Pre-installation frame. Adjustable No Trim 2L

08.0059.90