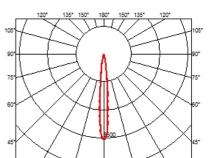

. Lamps



Power LED LED Socket: Special base Lamp type: Power LED



### Light Shadow Adjustable No Trim 2 Spots Optic Spot designed by FLOS Architectural

Recessed integrated luminaire with 2 LED lighting spots. Remote power supply included.

| 0 ()       | 3.8916.40 - 405lm | White / White     |
|------------|-------------------|-------------------|
| <b>(</b> 0 | 3.8916.14 - 405lm | Black / White     |
| 0          | 3.8918.40 - 408lm | White / Chrome    |
| 0 🥒        | 3.8918.14 - 408lm | Black / Chrome    |
| 0 🥥        | 3.8919.40 - 402lm | White / Matt Gold |
| <b>/</b> 0 | 3.8919.14 - 402lm | Black / Matt Gold |
| 0          | 3.8917.40 - 396lm | White / Black     |
| 0          | 3.8917.14 - 396lm | Black / Black     |
|            |                   |                   |