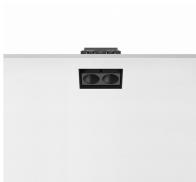

# LIGHT SHADOW ADJUSTABLE NO TRIM 2 SPOTS OPTIC SPOT

Adjustable

10° Spot

Mounting Lamps description Luminaire luminous flux Environment Notes

Ceiling recessed Power LED 5,4W 520 Im 2700K CRI 90 Extreme Cut-off. See reference number Indoor It requires an pre-installation frame, to be ordered separately.

# Light Shadow Adjustable No Trim 2 Spots Optic Spot

designed by FLOS Architectural

Recessed integrated luminaire with 2 LED lighting spots. Remote power supply included.

| 🕖 03.8916.40 - 405lm                                                                                                                                                                                                                                                                                                                                                                                                                                                                                                                                                                                                                                                                                                                                                                                                                                                                                                                                                                                                                                                                                                                                                                                                                                                                                                                                                                                                                                                                                                                                                                                                                                                                                                                                                                                                                                                                                                                                                                                                                                                                                                          | White / White     |
|-------------------------------------------------------------------------------------------------------------------------------------------------------------------------------------------------------------------------------------------------------------------------------------------------------------------------------------------------------------------------------------------------------------------------------------------------------------------------------------------------------------------------------------------------------------------------------------------------------------------------------------------------------------------------------------------------------------------------------------------------------------------------------------------------------------------------------------------------------------------------------------------------------------------------------------------------------------------------------------------------------------------------------------------------------------------------------------------------------------------------------------------------------------------------------------------------------------------------------------------------------------------------------------------------------------------------------------------------------------------------------------------------------------------------------------------------------------------------------------------------------------------------------------------------------------------------------------------------------------------------------------------------------------------------------------------------------------------------------------------------------------------------------------------------------------------------------------------------------------------------------------------------------------------------------------------------------------------------------------------------------------------------------------------------------------------------------------------------------------------------------|-------------------|
| Ø3.8916.14 - 405lm                                                                                                                                                                                                                                                                                                                                                                                                                                                                                                                                                                                                                                                                                                                                                                                                                                                                                                                                                                                                                                                                                                                                                                                                                                                                                                                                                                                                                                                                                                                                                                                                                                                                                                                                                                                                                                                                                                                                                                                                                                                                                                            | Black / White     |
| alian | White / Chrome    |
| 🚺 03.8918.14 - 408lm                                                                                                                                                                                                                                                                                                                                                                                                                                                                                                                                                                                                                                                                                                                                                                                                                                                                                                                                                                                                                                                                                                                                                                                                                                                                                                                                                                                                                                                                                                                                                                                                                                                                                                                                                                                                                                                                                                                                                                                                                                                                                                          | Black / Chrome    |
| 🥖 03.8919.40 - 402lm                                                                                                                                                                                                                                                                                                                                                                                                                                                                                                                                                                                                                                                                                                                                                                                                                                                                                                                                                                                                                                                                                                                                                                                                                                                                                                                                                                                                                                                                                                                                                                                                                                                                                                                                                                                                                                                                                                                                                                                                                                                                                                          | White / Matt Gold |
| 🏉 03.8919.14 - 402lm                                                                                                                                                                                                                                                                                                                                                                                                                                                                                                                                                                                                                                                                                                                                                                                                                                                                                                                                                                                                                                                                                                                                                                                                                                                                                                                                                                                                                                                                                                                                                                                                                                                                                                                                                                                                                                                                                                                                                                                                                                                                                                          | Black / Matt Gold |
| 🕑 03.8917.40 - 396lm                                                                                                                                                                                                                                                                                                                                                                                                                                                                                                                                                                                                                                                                                                                                                                                                                                                                                                                                                                                                                                                                                                                                                                                                                                                                                                                                                                                                                                                                                                                                                                                                                                                                                                                                                                                                                                                                                                                                                                                                                                                                                                          | White / Black     |
| 03.8917.14 - 396lm                                                                                                                                                                                                                                                                                                                                                                                                                                                                                                                                                                                                                                                                                                                                                                                                                                                                                                                                                                                                                                                                                                                                                                                                                                                                                                                                                                                                                                                                                                                                                                                                                                                                                                                                                                                                                                                                                                                                                                                                                                                                                                            | Black / Black     |
|                                                                                                                                                                                                                                                                                                                                                                                                                                                                                                                                                                                                                                                                                                                                                                                                                                                                                                                                                                                                                                                                                                                                                                                                                                                                                                                                                                                                                                                                                                                                                                                                                                                                                                                                                                                                                                                                                                                                                                                                                                                                                                                               |                   |