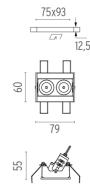

# PHYSICAL

| Recessed depth (mm) | 75   |
|---------------------|------|
| Weight (kg)         | 0,25 |