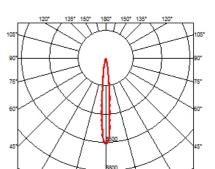

|                   |



#### CERTIFICATIONS CE GWT F **K**03 850° PENDING IP $\mathbf{\mathbf{U}}$ 44 30° 30°



# FLOS

# Light Shadow Adjustable No Trim 2 Spots Optic Spot . Accessories

### Mounting





08.0515.00

Pre-installation frame. Adjustable No Trim 2L

08.0059.90

# Accessory for mounting of No Trim continuous line

Accessory for mounting of No Trim continuous line. Each accessory allows connection between two No Trim preinstallation frames.

Light Shadow Adjustable No Trim 2 Spots Optic Spot . Lamps



Power LED LED Socket: Special base Lamp type: Power LED



### Light Shadow Adjustable No Trim 2 Spots Optic Spot designed by FLOS Architectural

Recessed integrated luminaire with 2 LED lighting spots. Remote power supply included.

| 0 ()       | 3.8916.40 - 405lm | White / White     |
|------------|-------------------|-------------------|
| <b>(</b> 0 | 3.8916.14 - 405lm | Black / Wh