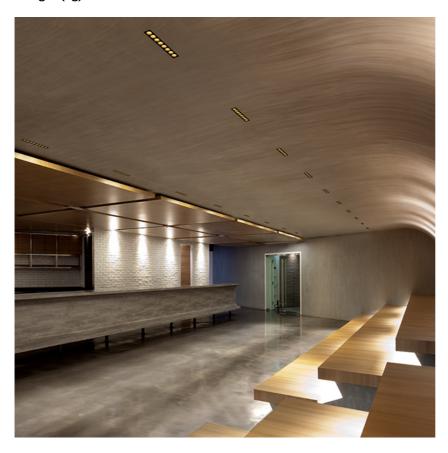

## Light Shadow Adjustable Trim 12 Spots Optic Spot

designed by FLOS Architectural

Recessed integrated luminaire with 12 LED lighting spots. Remote power supply included.

03.8912.40 - 2593lm White / White 03.8912.14 - 2593lm Black / White a 03.8914.40 - 2612lm White / Chrome 03.8914.14 - 2612lm Black / Chrome 03.8915.40 - 2573lm White / Matt Gold 03.8915.14 - 2573lm Black / Matt Gold ● 03.8913.40 - 2539lm White / Black 03.8913.14 - 2539lm Black / Black

# Light Shadow Adjustable Trim I2 Spots Optic Spot

designed by FLOS Architectural

Recessed integrated luminaire with 12 LED lighting spots. Remote power supply included.

03.8912.40 - 2593lm White / White 03.8912.14 - 2593lm Black / White 03.8914.40 - 2612lm White / Chrome 03.8914.14 - 2612lm Black / Chrome o3.8915.40 - 2573lm White / Matt Gold 03.8915.14 - 2573lm Black / Matt Gold **■** 03.8913.40 - 2539lm White / Black 03.8913.14 - 2539lm Black / Black