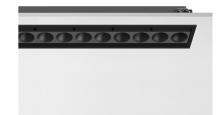

### LIGHT SHADOW ADJUSTABLE TRIM 12 SPOTS OPTIC SPOT

Mounting Ceiling recessed

Lamps descriptionPower LED 32,4W 3360 lm 3000K CRI 90Luminaire luminous fluxExtreme Cut-off. See reference number

**Environment** Indoor

## Light Shadow Adjustable Trim 12 Spots Optic Spot

designed by FLOS Architectural

Recessed integrated luminaire with 12 LED lighting spots. Remote power supply included.

03.8912.40 - 2593lm White / White 03.8912.14 - 2593lm Black / White a 03.8914.40 - 2612lm White / Chrome 03.8914.14 - 2612lm Black / Chrome 03.8915.40 - 2573lm White / Matt Gold 03.8915.14 - 2573lm Black / Matt Gold ● 03.8913.40 - 2539lm White / Black 03.8913.14 - 2539lm Black / Black

# Light Shadow Adjustable Trim I2 Spots Optic Spot

designed by FLOS Architectural

Recessed integrated luminaire with 12 LED lighting spots. Remote power supply included.

03.8912.40 - 2593lm White / White 03.8912.14 - 2593lm Black / White 03.8914.40 - 2612lm White / Chrome 03.8914.14 - 2612lm Black / Chrome o3.8915.40 - 2573lm White / Matt Gold 03.8915.14 - 2573lm Black / Matt Gold **■** 03.8913.40 - 2539lm White / Black 03.8913.14 - 2539lm Black / Black