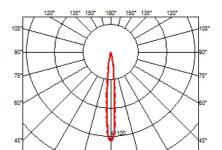

### **OPTICAL**

Aiming Adjustable
Light distribution symmetry Symmetric
Beam angle 10° Spot