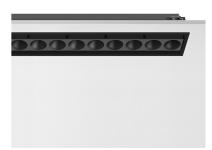

### LIGHT SHADOW ADJUSTABLE TRIM 12 SPOTS OPTIC SPOT

Mounting Ceiling recessed

Lamps descriptionPower LED 32,4W 3360 lm 3000K CRI 90Luminaire luminous fluxExtreme Cut-off. See reference number

**Environment** Indoor

## Light Shadow Adjustable Trim 12 Spots Optic Spot

designed by FLOS Architectural

Recessed integrated luminaire with 12 LED lighting spots. Remote power supply included.

03.8912.40 - 2593lm White / White 03.8912.14 - 2593lm Black / White a 03.8914.40 - 2612lm White / Chrome 03.8914.14 - 2612lm Black / Chrome 03.8915.40 - 2573lm White / Matt Gold 03.8915.14 - 2573lm Black / Matt Gold ● 03.8913.40 - 2539lm White / Black 03.8913.14 - 2539lm Black / Black

# Light Shadow Adjustable Trim I2 Spots Optic Spot

designed by FLOS Architectural

Recessed integrated luminaire with 12 LED lighting spots. Remote power supply included.

03.8912.40 - 2593lm White / White 03.8912.14 - 2593lm Black / White 03.8914.40 - 2612lm White / Chrome 03.8914.14 - 2612lm Black / Chrome o3.8915.40 - 2573lm White / Matt Gold 03.8915.14 - 2573lm Black / Matt Gold **■** 03.8913.40 - 2539lm White / Black 03.8913.14 - 2539lm Black / Black