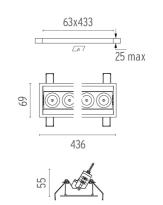

#### **PHYSICAL**

Recessed depth (mm) 75 Weight (kg) 0,66

### LIGHT SHADOW ADJUSTABLE TRIM 12 SPOTS OPTIC SPOT

Mounting Ceiling recessed

Lamps descriptionPower LED 32,4W 3360 lm 3000K CRI 90Luminaire luminous fluxExtreme Cut-off. See reference number

**Environment** Indoor