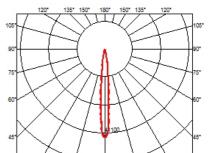

### **OPTICAL**

Aiming Adjustable
Light distribution symmetry Symmetric
Beam angle 10° Spot