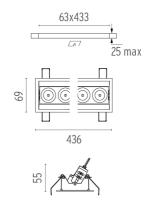

### LIGHT SHADOW ADJUSTABLE TRIM 12 SPOTS OPTIC SPOT

Mounting Ceiling recessed

Lamps descriptionPower LED 32,4W 3360 lm 3000K CRI 90Luminaire luminous fluxExtreme Cut-off. See reference number

**Environment** Indoor

#### **PHYSICAL**

Recessed depth (mm) 75 Weight (kg) 0,66

## Light Shadow Adjustable Trim 12 Spots Optic Spot

designed by FLOS Architectural

Recessed integrated luminaire with 12 LED lighting spots. Remote power supply included.

03.8912.40 - 2593lm White / White 03.8912.14 - 2593lm Black / White a 03.8914.40 - 2612lm White / Chrome 03.8914.14 - 2612lm Black / Chrome 03.8915.40 - 2573lm White / Matt Gold 03.8915.14 - 2573lm Black / Matt Gold ● 03.8913.40 - 2539lm White / Black 03.8913.14 - 2539lm Black / Black

# Light Shadow Adjustable Trim I2 Spots Optic Spot

designed by FLOS Architectural

Recessed integrated luminaire with 12 LED lighting spots. Remote power supply included.

03.8912.40 - 2593lm White / White 03.8912.14 - 2593lm Black / White 03.8914.40 - 2612lm White / Chrome 03.8914.14 - 2612lm Black / Chrome o3.8915.40 - 2573lm White / Matt Gold 03.8915.14 - 2573lm Black / Matt Gold **■** 03.8913.40 - 2539lm White / Black 03.8913.14 - 2539lm Black / Black