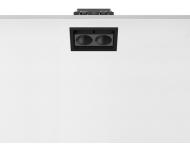

## LIGHT SHADOW ADJUSTABLE TRIM 2 SPOTS OPTIC SPOT

Adjustable

Symmetric

10° Spot

Included Remote Electronic Without Class II

75 0,25

Mounting Lamps description Luminaire luminous flux Environment Notes Ceiling recessed Power LED 5,4W 520 Im 2700K CRI 90 Extreme Cut-off. See reference number Indoor Pre-installation frame not required.

### Light Shadow Adjustable Trim 2 Spots Optic Spot

designed by FLOS Architectural

Recessed integrated luminaire with 2 LED lighting spots. Remote power supply included.

| 🕖 03.8884.40 - 405lm | White / White     |
|----------------------|-------------------|
| Ø3.8884.14 - 405lm   | Black / White     |
| 🖉 03.8886.40 - 408lm | White / Chrome    |
| 🚺 03.8886.14 - 408lm | Black / Chrome    |
| 🥖 03.8887.40 - 402lm | White / Matt Gold |
| 💋 03.8887.14 - 402lm | Black / Matt Gold |
| 🖌 03.8885.40 - 396lm | White / Black     |
| 03.8885.14 - 396lm   | Black / Black     |
|                      |                   |

# Light Shadow Adjustable Trim 2 Spots Optic Spot . Lamps

Power LED LED Socket: Special base Lamp type: Power LED

Light Shadow Adjustable Trim 2 Spots Optic Spot designed by FLOS Architectural

Recessed integrated luminaire with 2 LED lighting spots. Remote power supply included.