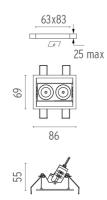

### PHYSICAL

| Recessed depth (mm) |  |
|---------------------|--|
| Weight (kg)         |  |