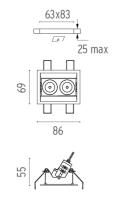

### PHYSICAL

| Recessed depth (mm) |  |
|---------------------|--|
| Weight (kg)         |  |