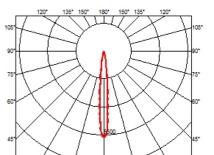

## LIGHT SHADOW ADJUSTABLE TRIM 2 SPOTS OPTIC SPOT

Adjustable

Symmetric

10° Spot

Included Remote Electronic Without Class II

75 0,25

Mounting Lamps description Luminaire luminous flux Environment Notes Ceiling recessed Power LED 5,4W 520 Im 2700K CRI 90 Extreme Cut-off. See reference number Indoor Pre-installation frame not required.

# OPTICAL

Aiming Light distribution symmetry Beam angle