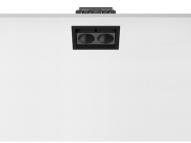

## LIGHT SHADOW ADJUSTABLE TRIM 2 SPOTS OPTIC SPOT

Adjustable

Symmetric

10° Spot

Included Remote Electronic Without Class II

75 0,25

Mounting Lamps description Luminaire luminous flux Environment Notes Ceiling recessed Power LED 5,4W 520 Im 2700K CRI 90 Extreme Cut-off. See reference number Indoor Pre-installation frame not required.

### Light Shadow Adjustable Trim 2 Spots Optic Spot

designed by FLOS Architectural

Recessed integrated luminaire with 2 LED lighting spots. Remote power supply included.

| 🕖 03.8884.40 - 405lm | White / White     |
|----------------------|-------------------|
| Ø3.8884.14 - 405lm   | Black / White     |
| 🖉 03.8886.40 - 408lm | White / Chrome    |
| 🚺 03.8886.14 - 408lm | Black / Chrome    |
| 🥖 03.8887.40 - 402lm | White / Matt Gold |
| 💋 03.8887.14 - 402lm | Black / Matt Gold |
| 🖌 03.8885.40 - 396lm | White / Black     |
| 03.8885.14 - 396lm   | Black / Black     |
|                      |                   |

# Light Shadow Adjustable Trim 2 Spots Optic Spot . Lamps

Power LED LED Socket: Special base Lamp type: Power LED

Light Shadow Adjustable Trim 2 Spots Optic Spot designed by FLOS Architectural

Recessed integrated luminaire with 2 LED lighting spots. Remote power supply included.