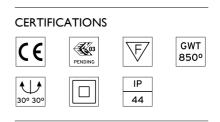

### ELECTRICAL

| Transformer availability |
|--------------------------|
| Transformer mounting     |
| Transformer type         |
| Emergency                |
| Insulation class         |
|                          |