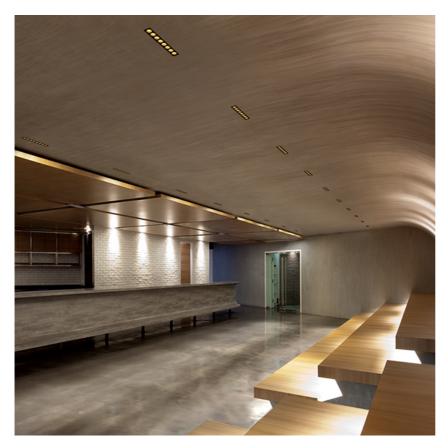

## LIGHT SHADOW ADJUSTABLE TRIM 2 SPOTS OPTIC SPOT

Adjustable

Symmetric

10° Spot

Included Remote Electronic Without Class II

75 0,25

Mounting Lamps description Luminaire luminous flux Environment Notes Ceiling recessed Power LED 5,4W 520 Im 2700K CRI 90 Extreme Cut-off. See reference number Indoor Pre-installation frame not required.

### Light Shadow Adjustable Trim 2 Spots Optic Spot

designed by FLOS Architectural

Recessed integrated luminaire with 2 LED lighting spots. Remote power supply included.

| 🕖 03.8884.40 - 405lm | White / White     |
|----------------------|-------------------|
| Ø3.8884.14 - 405lm   | Black / White     |
| 🖉 03.8886.40 - 408lm | White / Chrome    |
| 🚺 03.8886.14 - 408lm | Black / Chrome    |
| 🥖 03.8887.40 - 402lm | White / Matt Gold |
| 💋 03.8887.14 - 402lm | Black / Matt Gold |
| 🖌 03.8885.40 - 396lm | White / Black     |
| 03.8885.14 - 396lm   | Black / Black     |
|                      |                   |

# Light Shadow Adjustable Trim 2 Spots Optic Spot . Lamps

Power LED LED Socket: Special base Lamp type: Power LED

Light Shadow Adjustable Trim 2 Spots Optic Spot designed by FLOS Architectural

Recessed integrated luminaire with 2 LED lighting spots. Remote power supply included.