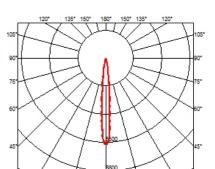

|
| Insulation class         |
|                          |

### PHYSICAL

| Recessed depth (mm) |  |
|---------------------|--|
| Weight (kg)         |  |





### Light Shadow Adjustable Trim 2 Spots Optic Spot

designed by FLOS Architectural

Recessed integrated luminaire with 2 LED lighting spots. Remote power supply included.

| 🕖 03.8884.40 - 405lm | White / White     |
|----------------------|-------------------|
| Ø3.8884.14 - 405lm   | Black / White     |
| 🖉 03.8886.40 - 408lm | White / Chrome    |
| 🚺 03.8886.14 - 408lm | Black / Chrome    |
| 🥖 03.8887.40 - 402lm | White / Matt Gold |
| 💋 03.8887.14 - 402lm | Black / Matt Gold |
| 🖌 03.8885.40 - 396lm | White / Black     |
| 03.8885.14 - 396lm   | Black / Black     |
|                      |                   |



### 



# FLOS

# Light Shadow Adjustable Trim 2 Spots Optic Spot . Lamps



Power LED LED Socket: Special base Lamp type: Power LED



Light Shadow Adjustable Trim 2 Spots Optic Spot designed by FLOS Architectural

Recessed integrated luminaire with 2 LED lighting spots. Remote power supply included.

| 03.8884.40 - 405lm