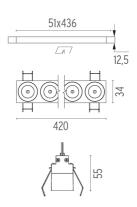

#### **PHYSICAL**

 Length (mm)
 420

 Recessed depth (mm)
 75

 Weight (kg)
 0,66

designed by FLOS Architectural

Recessed integrated luminaire with 12 LED lighting spots. Remote power supply included.

| 03.8880.40 - 2593lm         | White / White     |
|-----------------------------|-------------------|
| <b>0</b> 3.8880.14 - 2593lm | Black / White     |
| 03.8882.40 - 2612lm         | White / Chrome    |
| 03.8882.14 - 2612lm         | Black / Chrome    |
| 03.8883.40 - 2573lm         | White / Matt Gold |
| 03.8883.14 - 2573lm         | Black / Matt Gold |
| <b>0</b> 3.8881.40 - 2539lm | White / Black     |
| 03.8881.14 - 2539lm         | Black / Black     |
|                             |                   |

Light Shadow Fixed No Trim 12 Spots Optic Spot

designed by FLOS Architectural

Recessed integrated luminaire with 12 LED lighting spots. Remote power supply included.

03.8880.40 - 2593lm White / White 03.8880.14 - 2593lm Black / White 03.8882.40 - 2612lm White / Chrome Black / Chrome 03.8882.14 - 2612lm 03.8883.40 - 2573lm White / Matt Gold 03.8883.14 - 2573lm Black / Matt Gold **d** 03.8881.40 - 2539lm White / Black 03.8881.14 - 2539lm Black / Black