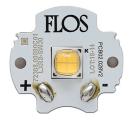

### Light Shadow Fixed No Trim 12 Spots Optic Spot . Lamps

**Power LED** 

Lamp category:

LED

Socket:

Special base

Lamp type:

Power LED