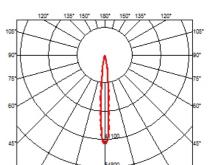

### **OPTICAL**

Aiming Fixed
Light distribution symmetry Symmetric
Beam angle 10° Spot