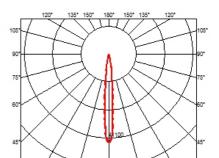

### **OPTICAL**

Aiming Fixed
Light distribution symmetry Symmetric
Beam angle 10° Spot