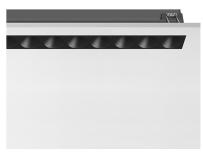

## **LIGHT SHADOW FIXED NO TRIM 12 SPOTS OPTIC SPOT**

**Mounting** Ceiling recessed

Lamps descriptionPower LED 32,4W 3360 Im 3000K CRI 90Luminaire luminous fluxExtreme Cut-off. See reference number

**Environment** Indoor

#### **PHYSICAL**

 Length (mm)
 420

 Recessed depth (mm)
 75

 Weight (kg)
 0,66

designed by FLOS Architectural

Recessed integrated luminaire with 12 LED lighting spots. Remote power supply included.

| 03.8880.40 - 2593lm         | White / White     |
|-----------------------------|-------------------|
| <b>0</b> 3.8880.14 - 2593lm | Black / White     |
| 03.8882.40 - 2612lm         | White / Chrome    |
| 03.8882.14 - 2612lm         | Black / Chrome    |
| 03.8883.40 - 2573lm         | White / Matt Gold |
| 03.8883.14 - 2573lm         | Black / Matt Gold |
| <b>0</b> 3.8881.40 - 2539lm | White / Black     |
| 03.8881.14 - 2539lm         | Black / Black     |
|                             |                   |

Light Shadow Fixed No Trim 12 Spots Optic Spot

designed by FLOS Architectural

Recessed integrated luminaire with 12 LED lighting spots. Remote power supply included.

03.8880.40 - 2593lm White / White 03.8880.14 - 2593lm Black / White 03.8882.40 - 2612lm White / Chrome Black / Chrome 03.8882.14 - 2612lm 03.8883.40 - 2573lm White / Matt Gold 03.8883.14 - 2573lm Black / Matt Gold **d** 03.8881.40 - 2539lm White / Black 03.8881.14 - 2539lm Black / Black