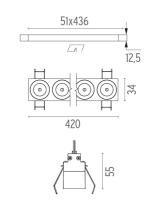

#### **PHYSICAL**

 Length (mm)
 420

 Recessed depth (mm)
 75

 Weight (kg)
 0,66

designed by FLOS Architectural

Recessed integrated luminaire with 12 LED lighting spots. Remote power supply included.

| 03.8880.40 - 2593lm         | White / White     |
|-----------------------------|-------------------|
| <b>0</b> 3.8880.14 - 2593lm | Black / White     |
| 03.8882.40 - 2612lm         | White / Chrome    |
| 03.8882.14 - 2612lm         | Black / Chrome    |
| 03.8883.40 - 2573lm         | White / Matt Gold |
| 03.8883.14 - 2573lm         | Black / Matt Gold |
| <b>0</b> 3.8881.40 - 2539lm | White / Black     |
| 03.8881.14 - 2539lm         | Black / Black     |
|                             |                   |