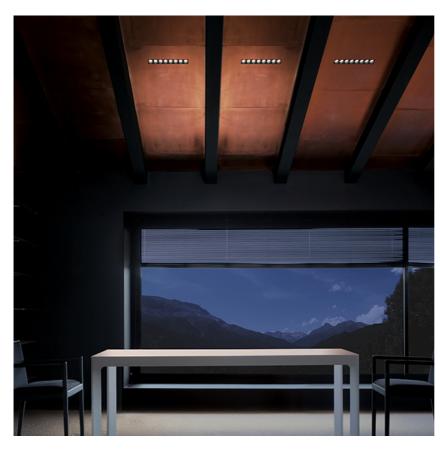

## **LIGHT SHADOW FIXED NO TRIM 12 SPOTS OPTIC SPOT**

**Mounting** Ceiling recessed

Lamps descriptionPower LED 32,4W 3360 Im 3000K CRI 90Luminaire luminous fluxExtreme Cut-off. See reference number

**Environment** Indoor

#### **PHYSICAL**

 Length (mm)
 420

 Recessed depth (mm)
 75

 Weight (kg)
 0,66

designed by FLOS Architectural

Recessed integrated luminaire with 12 LED lighting spots. Remote power supply included.

| 03.8880.40 - 2593lm         | White / White     |
|-----------------------------|-------------------|
| <b>0</b> 3.8880.14 - 2593lm | Black / White     |
| 03.8882.40 - 2612lm         | White / Chrome    |
| 03.8882.14 - 2612lm         | Black / Chrome    |
| 03.8883.40 - 2573lm         | White / Matt Gold |
| 03.8883.14 - 2573lm         | Black / Matt Gold |
| <b>0</b> 3.8881.40 - 2539lm | White / Black     |
| 03.8881.14 - 2539lm         | Black / Black     |
|                             |                   |

Light Shadow Fixed No Trim 12 Spots Optic Spot

designed by FLOS Architectural

Recessed integrated luminaire with 12 LED lighting spots. Remote power supply included.

03.8880.40 - 2593lm White / White 03.8880.14 - 2593lm Black / White 03.8882.40 - 2612lm White / Chrome Black / Chrome 03.8882.14 - 2612lm 03.8883.40 - 2573lm White / Matt Gold 03.8883.14 - 2573lm Black / Matt Gold **d** 03.8881.40 - 2539lm White / Black 03.8881.14 - 2539lm Black / Black