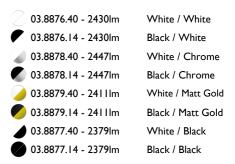

Light Shadow Fixed No Trim 12 Spots Optic Spot

designed by FLOS Architectural

Recessed integrated luminaire with 12 LED lighting spots. Remote power supply included.

03.8876.40 - 2430lm White / White 03.8876.14 - 2430lm Black / White 03.8878.40 - 2447lm White / Chrome Black / Chrome 03.8878.14 - 2447lm o3.8879.40 - 24111m White / Matt Gold 03.8879.14 - 2411lm Black / Matt Gold **▲** 03.8877.40 - 2379lm White / Black 03.8877.14 - 2379lm Black / Black