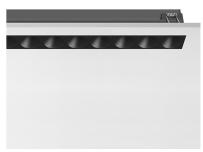

## **LIGHT SHADOW FIXED NO TRIM 12 SPOTS OPTIC SPOT**

Mounting Ceiling recessed

Lamps descriptionPower LED 32,4W 3120 lm 2700K CRI 90Luminaire luminous fluxExtreme Cut-off. See reference number

**Environment** Indoor

#### **PHYSICAL**

 Length (mm)
 420

 Recessed depth (mm)
 75

 Weight (kg)
 0,66

designed by FLOS Architectural

Recessed integrated luminaire with 12 LED lighting spots. Remote power supply included.

Light Shadow Fixed No Trim 12 Spots Optic Spot

designed by FLOS Architectural

Recessed integrated luminaire with 12 LED lighting spots. Remote power supply included.

03.8876.40 - 2430lm White / White 03.8876.14 - 2430lm Black / White 03.8878.40 - 2447lm White / Chrome Black / Chrome 03.8878.14 - 2447lm o3.8879.40 - 24111m White / Matt Gold 03.8879.14 - 2411lm Black / Matt Gold **▲** 03.8877.40 - 2379lm White / Black 03.8877.14 - 2379lm Black / Black