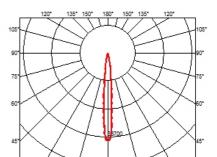

## **OPTICAL**

Aiming Fixed
Light distribution symmetry Symmetric
Beam angle 10° Spot