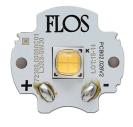

# Light Shadow Fixed No Trim 12 Spots Optic Spot . Lamps

**Power LED** 

Lamp category:

LED

Socket:

Special base

Lamp type:

Power LED