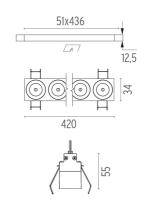

#### **PHYSICAL**

 Length (mm)
 420

 Recessed depth (mm)
 75

 Weight (kg)
 0,66

designed by FLOS Architectural

Recessed integrated luminaire with 12 LED lighting spots. Remote power supply included.