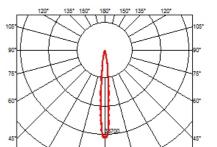

## **OPTICAL**

Aiming Fixed
Light distribution symmetry Symmetric
Beam angle 10° Spot