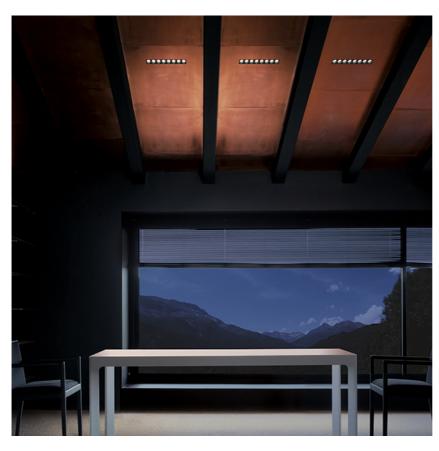

#### **PHYSICAL**

 Length (mm)
 420

 Recessed depth (mm)
 75

 Weight (kg)
 0,66

designed by FLOS Architectural

Recessed integrated luminaire with 12 LED lighting spots. Remote power supply included.

Light Shadow Fixed No Trim 12 Spots Optic Spot

designed by FLOS Architectural

Recessed integrated luminaire with 12 LED lighting spots. Remote power supply included.

03.8876.40 - 2430lm White / White 03.8876.14 - 2430lm Black / White 03.8878.40 - 2447lm White / Chrome Black / Chrome 03.8878.14 - 2447lm o3.8879.40 - 24111m White / Matt Gold 03.8879.14 - 2411lm Black / Matt Gold **▲** 03.8877.40 - 2379lm White / Black 03.8877.14 - 2379lm Black / Black