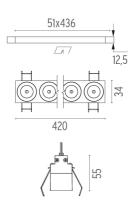

#### **PHYSICAL**

 Length (mm)
 420

 Recessed depth (mm)
 75

 Weight (kg)
 0,66

designed by FLOS Architectural

Recessed integrated luminaire with 12 LED lighting spots. Remote power supply included.