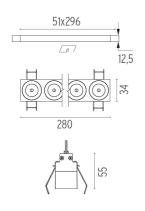

## PHYSICAL

| Length (mm)         | 280  |
|---------------------|------|
| Recessed depth (mm) | 75   |
| Weight (kg)         | 0,50 |