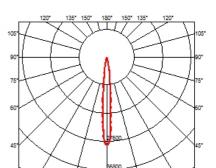

class         | Class II   |

## PHYSICAL

| Length (mm)         | 280  |
|---------------------|------|
| Recessed depth (mm) | 75   |
| Weight (kg)         | 0,50 |





#### Light Shadow Fixed No Trim 8 Spots Optic Spot

designed by FLOS Architectural

Recessed integrated luminaire with 8 LED lighting spots. Remote power supply included.

| 03.8872.40 - 1729lm       | White / White     |
|---------------------------|-------------------|
| Ø3.8872.14 - 1729lm       | Black / White     |
| alian 03.8874.40 - 17411m | White / Chrome    |
| 🜑 03.8874.14 - 17411m     | Black / Chrome    |
| 🥖 03.8875.40 - 1715lm     | White / Matt Gold |
| 🏉 03.8875.14 - 1715lm     | Black / Matt Gold |
| 🥒 03.8873.40 - 1692lm     | White / Black     |
| 03.8873.14 - 1692lm       | Black / Black     |







# FLOS

# Light Shadow Fixed No Trim 8 Spots Optic Spot . Accessories

#### Mounting





08.0512.00

08.0052.90

Pre-installation frame. Fixed No Trim 8L

Accessory for mounting of No Trim continuous line

Accessory for mounting of No Trim continuous line. Each accessory allows connection between two No Trim preinstallation frames.

## Light Shadow Fixed No Trim 8 Spots Optic Spot . Lamps



Power LED LED Socket: Special base Lamp type: Power LED



Light Shadow Fixed No Trim 8 Spots Optic Spot designed by FLOS Architectural

Recessed integrated luminaire with 8 LED lighting spots. Remote power supply included.

| 03.8872.40 - 1729lm | White / White     |
|---------------------|-------------------|
| 03.8872.14 - 1729lm | Black / White     |
| 03.8874.40 - 17411m | White / Chrome    |
|