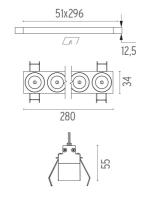

## PHYSICAL

| Length (mm)         | 280  |
|---------------------|------|
| Recessed depth (mm) | 75   |
| Weight (kg)         | 0,50 |