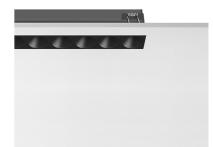

## LIGHT SHADOW FIXED NO TRIM 8 SPOTS OPTIC SPOT

Mounting Lamps description Luminaire luminous flux Environment Notes Ceiling recessed Power LED 21,6W 2240 Im 3000K CRI 90 Extreme Cut-off. See reference number Indoor It requires an pre-installation frame, to be ordered separately.

#### Light Shadow Fixed No Trim 8 Spots Optic Spot

designed by FLOS Architectural

Recessed integrated luminaire with 8 LED lighting spots. Remote power supply included.

| 03.8872.40 - 1729lm       | White / White     |
|---------------------------|-------------------|
| Ø3.8872.14 - 1729lm       | Black / White     |
| alian 03.8874.40 - 17411m | White / Chrome    |
| 🜑 03.8874.14 - 17411m     | Black / Chrome    |
| 🥖 03.8875.40 - 1715lm     | White / Matt Gold |
| 🏉 03.8875.14 - 1715lm     | Black / Matt Gold |
| 🥒 03.8873.40 - 1692lm     | White / Black     |
| 03.8873.14 - 1692lm       | Black / Black     |