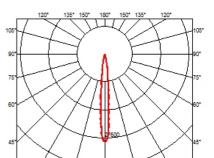

essory allows connection between two No Trim preinstallation frames.

## Light Shadow Fixed No Trim 8 Spots Optic Spot . Lamps



Power LED LED Socket: Special base Lamp type: Power LED



Light Shadow Fixed No Trim 8 Spots Optic Spot designed by FLOS Architectural

Recessed integrated luminaire with 8 LED lighting spots. Remote power supply included.

| 03.8872.40 - 1729lm | White / White     |
|---------------------|-------------------|
| 03.8872.14 - 1729lm | Black / White     |
| 03.8874.40 - 17411m | White / Chrome    |
| 03.8874.14 - 17411m | Black / Chrome    |
| 03.8875.40 - 1715lm | White / Matt Gold |
| 03.8875.14 - 1715lm | Black / Matt Gold |
| 03.8873.40 - 1692lm | White / Black     |
| 03.8873.14 - 1692lm | Black / Black     |
|                     |                   |