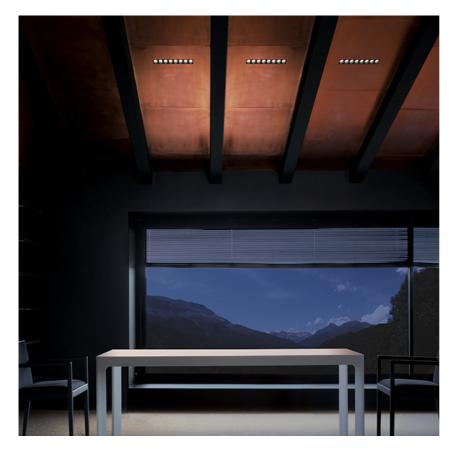

#### Light Shadow Fixed No Trim 8 Spots Optic Spot

designed by FLOS Architectural

Recessed integrated luminaire with 8 LED lighting spots. Remote power supply included.

| 03.8872.40 - 1729lm       | White / White     |
|---------------------------|-------------------|
| Ø3.8872.14 - 1729lm       | Black / White     |
| alian 03.8874.40 - 17411m | White / Chrome    |
| 🜑 03.8874.14 - 17411m     | Black / Chrome    |
| 🥖 03.8875.40 - 1715lm     | White / Matt Gold |
| 🏉 03.8875.14 - 1715lm     | Black / Matt Gold |
| 🥒 03.8873.40 - 1692lm     | White / Black     |
| 03.8873.14 - 1692lm       | Black / Black     |

## Light Shadow Fixed No Trim 8 Spots Optic Spot . Lamps

Power LED LED Socket: Special base Lamp type: Power LED

Light Shadow Fixed No Trim 8 Spots Optic Spot designed by FLOS Architectural

Recessed integrated luminaire with 8 LED lighting spots. Remote power supply included.