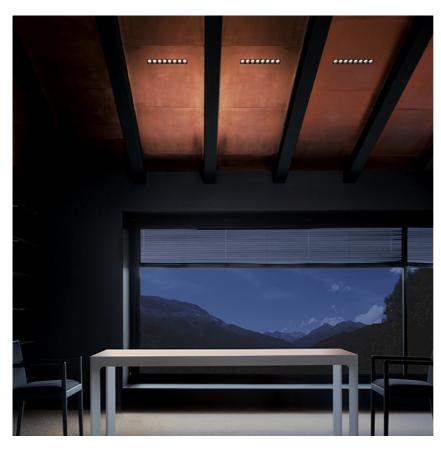

# **LIGHT SHADOW FIXED NO TRIM 4 SPOTS OPTIC SPOT**

Mounting Ceiling recessed

Lamps descriptionPower LED 10,8W 1120 Im 3000K CRI 90Luminaire luminous fluxExtreme Cut-off. See reference number

**Environment** Indoor

#### **PHYSICAL**

Length (mm) 140
Recessed depth (mm) 75
Weight (kg) 0,34

Light Shadow Fixed No Trim 4 Spots Optic Spot

designed by FLOS Architectural

Recessed integrated luminaire with 4 LED lighting spots. Remote power supply included.

Light Shadow Fixed No Trim 4 Spots Optic Spot

designed by FLOS Architectural

Recessed integrated luminaire with 4 LED lighting spots. Remote power supply included.

| 03.8864.40 - 864lm | White / White     |
|--------------------|-------------------|
| 03.8864.14 - 864lm | Black / White     |
| 03.8866.40 - 871lm | White / Chrome    |
| 03.8866.14 - 871lm | Black / Chrome    |
| 03.8867.40 - 858lm | White / Matt Gold |
| 03.8867.14 - 858lm | Black / Matt Gold |
| 03.8865.40 - 846lm | White / Black     |
| 03.8865.14 - 846lm | Black / Black     |
|                    |                   |