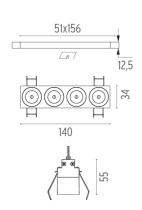

#### **PHYSICAL**

Length (mm) 140
Recessed depth (mm) 75
Weight (kg) 0,34

Light Shadow Fixed No Trim 4 Spots Optic Spot

designed by FLOS Architectural

Recessed integrated luminaire with 4 LED lighting spots. Remote power supply included.

Light Shadow Fixed No Trim 4 Spots Optic Spot

designed by FLOS Architectural

Recessed integrated luminaire with 4 LED lighting spots. Remote power supply included.

| 03.8864.40 - 864lm | White / White     |
|--------------------|-------------------|
| 03.8864.14 - 864lm | Black / White     |
| 03.8866.40 - 871lm | White / Chrome    |
| 03.8866.14 - 871lm | Black / Chrome    |
| 03.8867.40 - 858lm | White / Matt Gold |
| 03.8867.14 - 858lm | Black / Matt Gold |
| 03.8865.40 - 846lm | White / Black     |
| 03.8865.14 - 846lm | Black / Black     |
|                    |                   |