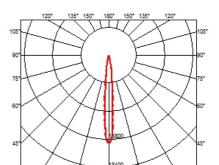

### **OPTICAL**

Aiming Fixed
Light distribution symmetry Symmetric
Beam angle 10° Spot