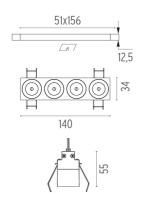

#### **PHYSICAL**

Length (mm) 140
Recessed depth (mm) 75
Weight (kg) 0,34

Light Shadow Fixed No Trim 4 Spots Optic Spot

designed by FLOS Architectural

Recessed integrated luminaire with 4 LED lighting spots. Remote power supply included.