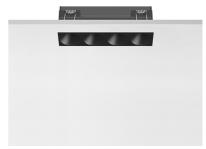

# **LIGHT SHADOW FIXED NO TRIM 4 SPOTS OPTIC SPOT**

Mounting Ceiling recessed

Lamps descriptionPower LED 10,8W 1120 Im 3000K CRI 90Luminaire luminous fluxExtreme Cut-off. See reference number

**Environment** Indoor

#### **PHYSICAL**

Length (mm) 140
Recessed depth (mm) 75
Weight (kg) 0,34

Light Shadow Fixed No Trim 4 Spots Optic Spot

designed by FLOS Architectural

Recessed integrated luminaire with 4 LED lighting spots. Remote power supply included.

Light Shadow Fixed No Trim 4 Spots Optic Spot

designed by FLOS Architectural

Recessed integrated luminaire with 4 LED lighting spots. Remote power supply included.

| 03.8864.40 - 864lm | White / White     |
|--------------------|-------------------|
| 03.8864.14 - 864lm | Black / White     |
| 03.8866.40 - 871lm | White / Chrome    |
| 03.8866.14 - 871lm | Black / Chrome    |
| 03.8867.40 - 858lm | White / Matt Gold |
| 03.8867.14 - 858lm | Black / Matt Gold |
| 03.8865.40 - 846lm | White / Black     |
| 03.8865.14 - 846lm | Black / Black     |
|                    |                   |