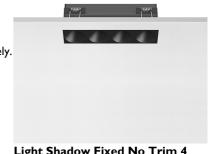

# **LIGHT SHADOW FIXED NO TRIM 4 SPOTS OPTIC SPOT**

Mounting Ceiling recessed

Lamps descriptionPower LED 10,8W 1120 Im 3000K CRI 90Luminaire luminous fluxExtreme Cut-off. See reference number

**Environment** Indoor

#### **PHYSICAL**

Length (mm) 140
Recessed depth (mm) 75
Weight (kg) 0,34

Light Shadow Fixed No Trim 4 Spots Optic Spot

designed by FLOS Architectural

Recessed integrated luminaire with 4 LED lighting spots. Remote power supply included.

Light Shadow Fixed No Trim 4 Spots Optic Spot

designed by FLOS Architectural

Recessed integrated luminaire with 4 LED lighting spots. Remote power supply included.

| 03.8864.40 - 864lm | White / White     |
|--------------------|-------------------|
| 03.8864.14 - 864lm | Black / White     |
| 03.8866.40 - 871lm | White / Chrome    |
| 03.8866.14 - 871lm | Black / Chrome    |
| 03.8867.40 - 858lm | White / Matt Gold |
| 03.8867.14 - 858lm | Black / Matt Gold |
| 03.8865.40 - 846lm | White / Black     |
| 03.8865.14 - 846lm | Black / Black     |
|                    |                   |