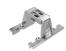

#### Mounting

08.0511.00

08.0052.90

Pre-installation frame. Fixed No Trim 4L

Accessory for mounting of No Trim continuous line

Accessory for mounting of No Trim continuous line. Each accessory allows connection between two No Trim preinstallation frames.