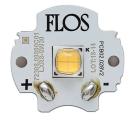

## Light Shadow Fixed No Trim 4 Spots Optic Spot . Lamps

**Power LED** 

Lamp category:

LED

Socket:

Special base

Lamp type:

Power LED