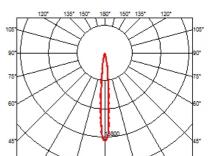

### **OPTICAL**

Aiming Fixed
Light distribution symmetry Symmetric
Beam angle 10° Spot