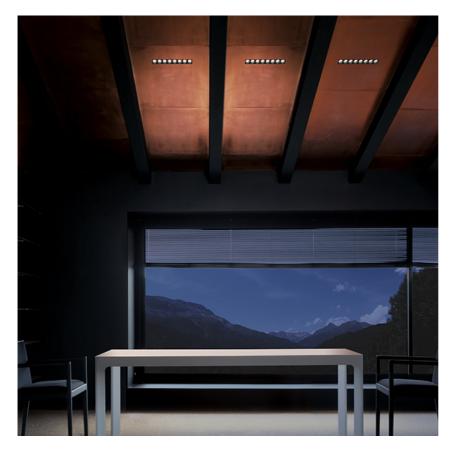

### LIGHT SHADOW FIXED NO TRIM 4 SPOTS OPTIC SPOT

Mounting Lamps description Luminaire luminous flux Environment Notes

Ceiling recessed Power LED 10,8W 1040 Im 2700K CRI 90 Extreme Cut-off. See reference number Indoor It requires an pre-installation frame, to be ordered separately.

Recessed integrated luminaire with 4 LED lighting spots. Remote power supply included.

| 03.8860.40 - 810lm   | White / White     |
|----------------------|-------------------|
| Ø3.8860.14 - 810lm   | Black / White     |
| 🥥 03.8862.40 - 816lm | White / Chrome    |
| 🔵 03.8862.14 - 816lm | Black / Chrome    |
| 🥖 03.8863.40 - 804lm | White / Matt Gold |
| 🏉 03.8863.14 - 804lm | Black / Matt Gold |
| 🥒 03.8861.40 - 793lm | White / Black     |
| 03.8861.14 - 793lm   | Black / Black     |