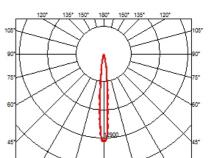

### OPTICAL

Aiming Fixed Light distribution symmetry Symmetric **B**eam angle 10° Spot