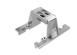

-|------|
| Recessed depth (mm) | 75   |
| Weight (kg)         | 0,34 |



nuni Light Shadow Fixed No Trim 4

designed by FLOS Architectural

Spots Optic Spot

Recessed integrated luminaire with 4 LED lighting spots. Remote power supply included.

| 03.8860.40 - 810lm   | White / White     |
|----------------------|-------------------|
| Ø3.8860.14 - 810lm   | Black / White     |
| 🥥 03.8862.40 - 816lm | White / Chrome    |
| 🔵 03.8862.14 - 816lm | Black / Chrome    |
| 🥖 03.8863.40 - 804lm | White / Matt Gold |
| 🏉 03.8863.14 - 804lm | Black / Matt Gold |
| 🥒 03.8861.40 - 793lm | White / Black     |
| 03.8861.14 - 793lm   | Black / Black     |



CERTIFICATIONS CE GWT **E**03 F 850° PENDING IP 44



# FLOS

### Light Shadow Fixed No Trim 4 Spots Optic Spot . Accessories

#### Mounting





08.0511.00

Pre-installation frame. Fixed No Trim 4L

08.0052.90

## Accessory for mounting of No Trim continuous line

Accessory for mounting of No Trim continuous line. Each accessory allows connection between two No Trim preinstallation frames.

### Light Shadow Fixed No Trim 4 Spots Optic Spot . Lamps



Power LED LED Socket: Special base Lamp type: Power LED



Light Shadow Fixed No Trim 4 Spots Optic Spot designed by FLOS Architectural

Recessed integrated luminaire with 4 LED lighting spots. Remote power supply included.

| 03.8860.40 - 810lm | White / White     |
|--------------------|-------------------|
| 03.8860.14 - 810lm | Black / White     |
| 03.8862.40 - 816lm | White / Chrome    |
| 03.8862.14 - 816lm | Black / Chrome    |
| 03.8863.40 - 804lm | White / Matt Gold |
| 03.