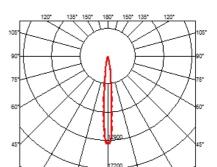

### OPTICAL

Aiming Fixed Light distribution symmetry Symmetric **B**eam angle 10° Spot