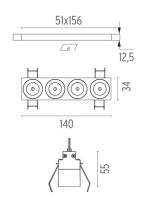

### PHYSICAL

| Length (mm)         | 140  |
|---------------------|------|
| Recessed depth (mm) | 75   |
| Weight (kg)         | 0,34 |

nuni Light Shadow Fixed No Trim 4

designed by FLOS Architectural

Spots Optic Spot