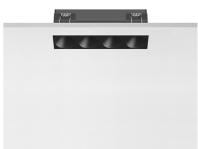

### LIGHT SHADOW FIXED NO TRIM 4 SPOTS OPTIC SPOT

Mounting Lamps description Luminaire luminous flux Environment Notes

Ceiling recessed Power LED 10,8W 1040 Im 2700K CRI 90 Extreme Cut-off. See reference number Indoor It requires an pre-installation frame, to be ordered separately.

### PHYSICAL

| Length (mm)         | 140  |
|---------------------|------|
| Recessed depth (mm) | 75   |
| Weight (kg)         | 0,34 |

nuni Light Shadow Fixed No Trim 4

designed by FLOS Architectural

Spots Optic Spot