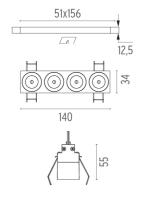

### PHYSICAL

| Length (mm)         | 140  |
|---------------------|------|
| Recessed depth (mm) | 75   |
| Weight (kg)         | 0,34 |

nuni Light Shadow Fixed No Trim 4

designed by FLOS Architectural

Spots Optic Spot