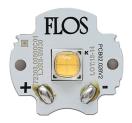

### Light Shadow Fixed No Trim 4 Spots Optic Spot . Lamps

Power LED LED Socket: Special base Lamp type: Power LED

Light Shadow Fixed No Trim 4 Spots Optic Spot designed by FLOS Architectural

Recessed integrated luminaire with 4 LED lighting spots. Remote power supply included.