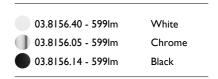

### SPOT 120 ON BOARD DIMMER

L

Number of heads Mounting Lamps description Luminaire luminous flux Voltage (V) Environment Notes

Track mounting LED Array 12,5W 1075 Im 2700K CRI 90 See reference number 48 Indoor Accessories included (honeycomb and screening crosspiece).