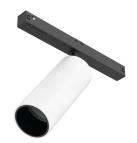

### SPOT 120 ON BOARD DIMMER

L

Number of heads Mounting Lamps description Luminaire luminous flux Voltage (V) Environment Notes

Track mounting LED Array 12,5W 1075 Im 2700K CRI 90 See reference number 48 Indoor Accessories included (honeycomb and screening crosspiece).

### PHYSICAL

Spot diameter (mm) Construction material Weight (kg) 46 Aluminium 0,30

Separate item

Electronic dimmable

Remote

Without

Class III

<div>Accent lighting LED module to be installed in The Tracking Magnet/ Infra-Structure System.</div>