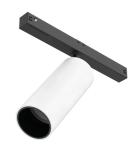

### SPOT 120 ON BOARD DIMMER

L

Number of heads Mounting Lamps description Luminaire luminous flux Voltage (V) Environment Notes

Track mounting LED Array 12,5W 1075 Im 2700K CRI 90 See reference number 48 Indoor Accessories included (honeycomb and screening crosspiece).

### PHYSICAL

Spot diameter (mm) Construction material Weight (kg) 46 Aluminium 0,30

Separate item

Electronic dimmable

Remote

Without

Class III

<div>Accent lighting LED module to be installed in The Tracking Magnet/ Infra-Structure System.</div>

## FLOS

Spot 120 On Board Dimmer . Lamps

LED Array LED Socket: Special base Lamp type: LED Array

Spot 120 On Board Dimmer designed by FLOS Architectural

<div>Accent lighting LED module to be installed in The Tracking Magnet/ Infra-Structure System.</div>