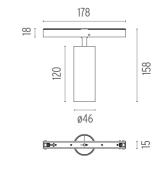

### PHYSICAL

Spot diameter (mm) Construction material Weight (kg) 46 Aluminium 0,30

Separate item

Electronic dimmable

Remote

Without

Class III

<div>Accent lighting LED module to be installed in The Tracking Magnet/ Infra-Structure System.</div>