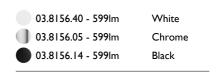

### SPOT 120 ON BOARD DIMMER

L

Number of heads Mounting Lamps description Luminaire luminous flux Voltage (V) Environment Notes

Track mounting LED Array 12,5W 1075 Im 2700K CRI 90 See reference number 48 Indoor Accessories included (honeycomb and screening crosspiece).