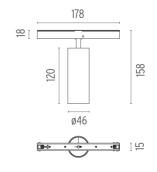

### PHYSICAL

Spot diameter (mm) Construction material Weight (kg) 46 Aluminium 0,30

Separate item

Electronic dimmable

Remote

Without

Class III

<div>Accent lighting LED module to be installed in The Tracking Magnet/ Infra-Structure System.</div>