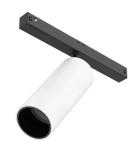

### SPOT 120 ON BOARD DIMMER

L

Adjustable

Symmetric

17° Medium

Separate item

Electronic dimmable

Remote

Without

Class III

Number of heads Mounting Lamps description Luminaire luminous flux Voltage (V) Environment Notes

Track mounting LED Array 12,5W 1138 Im 3000K CRI 90 See reference number 48 Indoor Accessories included (honeycomb and screening crosspiece).

# PHYSICAL

Spot diameter (mm) Construction material Weight (kg) 46 Aluminium 0,30

<div>Accent lighting LED module to be installed in The Tracking Magnet/ Infra-Structure System.</div>

# FLOS

Spot 120 On Board Dimmer . Lamps

LED Array LED Socket: Special base Lamp type: LED Array

Spot 120 On Board Dimmer designed by FLOS Architectural

<div>Accent lighting LED module to be installed in The Tracking Magnet/ Infra-Structure System.</div>