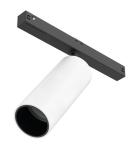

### SPOT 120 ON BOARD DIMMER

L

Adjustable

Symmetric

17° Medium

Separate item

Electronic dimmable

Remote

Without

Class III

Number of heads Mounting Lamps description Luminaire luminous flux Voltage (V) Environment Notes

Track mounting LED Array 12,5W 1138 Im 3000K CRI 90 See reference number 48 Indoor Accessories included (honeycomb and screening crosspiece).

# PHYSICAL

Spot diameter (mm) Construction material Weight (kg) 46 Aluminium 0,30

<div>Accent lighting LED module to be installed in The Tracking Magnet/ Infra-Structure System.</div>

# FLOS

Spot 120 On Board Dimmer . Lamps

LED Array LED Socket: Special base Lamp type: LED Array

Spot 120 On Board Dimmer designed by FLOS Architectural

<div>Accent lighting LED module to be installed in The Tracking Magnet/ Infra-Structure System.</div>