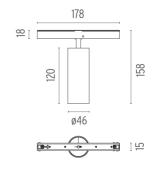

# PHYSICAL

Spot diameter (mm) Construction material Weight (kg) 46 Aluminium 0,30

<div>Accent lighting LED module to be installed in The Tracking Magnet/ Infra-Structure System.</div>