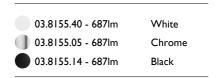

Without

Class III

Number of heads Mounting Lamps description Luminaire luminous flux Voltage (V) Environment Notes

Track mounting LED Array 12,5W 1138 Im 3000K CRI 90 See reference number 48 Indoor Accessories included (honeycomb and screening crosspiece).