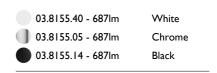

Without

Class III

Number of heads Mounting Lamps description Luminaire luminous flux Voltage (V) Environment Notes

Track mounting LED Array 12,5W 1138 Im 3000K CRI 90 See reference number 48 Indoor Accessories included (honeycomb and screening crosspiece).