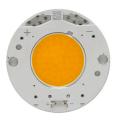

Without

Class III

Number of heads Mounting Lamps description Luminaire luminous flux Voltage (V) Environment Notes

Track mounting LED Array 12,5W 1138 Im 3000K CRI 90 See reference number 48 Indoor Accessories included (honeycomb and screening crosspiece).

# FLOS

Spot 120 On Board Dimmer . Lamps

LED Array LED Socket: Special base Lamp type: LED Array

Spot 120 On Board Dimmer designed by FLOS Architectural

<div>Accent lighting LED module to be installed in The Tracking Magnet/ Infra-Structure System.</div>