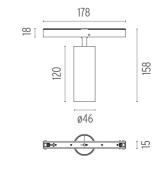

# PHYSICAL

Spot diameter (mm) Construction material Weight (kg) 46 Aluminium 0,30

<div>Accent lighting LED module to be installed in The Tracking Magnet/ Infra-Structure System.</div>