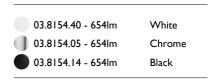

Without

Class III

Number of heads Mounting Lamps description Luminaire luminous flux Voltage (V) Environment Notes

Track mounting LED Array 12,5W 1075 Im 2700K CRI 90 See reference number 48 Indoor Accessories included (honeycomb and screening crosspiece).