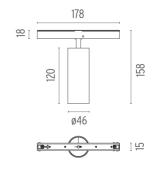

### PHYSICAL

Spot diameter (mm) Construction material Weight (kg) 46 Aluminium 0,30

<div>Accent lighting LED module to be installed in The Tracking Magnet/ Infra-Structure System.</div>