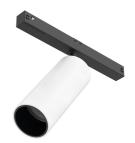

### PHYSICAL

Spot diameter (mm) Construction material Weight (kg) 46 Aluminium 0,30

<div>Accent lighting LED module to be installed in The Tracking Magnet/ Infra-Structure System.</div>

## FLOS

Spot 120 On Board Dimmer . Lamps

LED Array LED Socket: Special base Lamp type: LED Array

Spot 120 On Board Dimmer designed by FLOS Architectural

<div>Accent lighting LED module to be installed in The Tracking Magnet/ Infra-Structure System.</div>