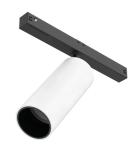

### SPOT 120 ON BOARD DIMMER

L

Adjustable

Symmetric

17° Medium

Separate item

Electronic dimmable

Remote

### PHYSICAL

Spot diameter (mm) Construction material Weight (kg) 46 Aluminium 0,30

<div>Accent lighting LED module to be installed in The Tracking Magnet/ Infra-Structure System.</div>