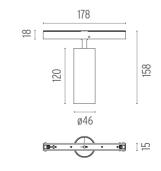

### PHYSICAL

Spot diameter (mm) Construction material Weight (kg) 46 Aluminium 0,30

<div>Accent lighting LED module to be installed in The Tracking Magnet/ Infra-Structure System.</div>