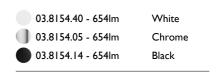

Without

Class III

Number of heads Mounting Lamps description Luminaire luminous flux Voltage (V) Environment Notes

Track mounting LED Array 12,5W 1075 Im 2700K CRI 90 See reference number 48 Indoor Accessories included (honeycomb and screening crosspiece).