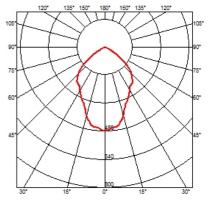

03.8138.00 - 82° - 746lm Transparent Glass

03.8138.FU - 47° - 510lm Smoked Glass

03.8138.RC - 42° - 309lm Red Glass