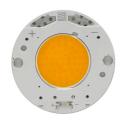

# SUSPENSION GLASS DOWNLIGHT 110 WHITE ROD 400 MM ON BOARD DIMMER

Number of heads

**Mounting** Track mounting

Lamps descriptionLED Array 13,5W 1371 Im 3000K CRI 90Luminaire luminous fluxExtreme Cut-off. See reference number

## Suspension Glass Downlight 110 White Rod 400 mm On Board Dimmer . Lamps

**LED Array** 

Lamp category:

LED

Socket:

Special base

Lamp type:

LED Array