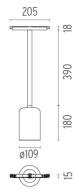

#### **PHYSICAL**

Weight (kg)

Suspension Glass Downlight 110 White Rod 400 mm On Board Dimmer

designed by Vincent Van Duysen

<div>Suspended luminaire with rigid
rod and blown glass in several finishes
to be installed in the Infra-Structure
system.</div>

Suspension Glass Downlight 110 White Rod 400 mm On Board Dimmer

designed by Vincent Van Duysen

<div>Suspended luminaire with rigid
rod and blown glass in several finishes
to be installed in the Infra-Structure
system.</div>