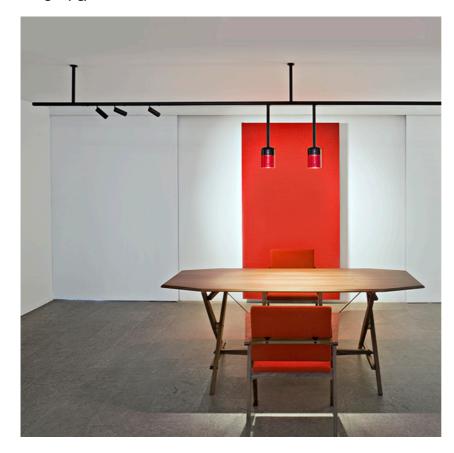

#### **PHYSICAL**

Weight (kg)

Suspension Glass Downlight 110 White Rod 400 mm On Board Dimmer

designed by Vincent Van Duysen

<div>Suspended luminaire with rigid
rod and blown glass in several finishes
to be installed in the Infra-Structure
system.</div>

Suspension Glass Downlight 110 White Rod 400 mm On Board Dimmer

designed by Vincent Van Duysen

<div>Suspended luminaire with rigid
rod and blown glass in several finishes
to be installed in the Infra-Structure
system.</div>