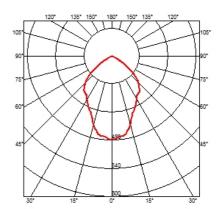

03.8138.00 - 82° - 746lm Transparent Glass

03.8138.FU - 47° - 510lm Smoked Glass

03.8138.RC - 42° - 309lm Red Glass