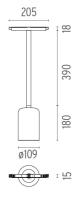

# SUSPENSION GLASS DOWNLIGHT 110 WHITE ROD 400 MM ON BOARD DIMMER

Number of heads

**Mounting** Track mounting

Lamps descriptionLED Array 13,5W 1371 Im 3000K CRI 90Luminaire luminous fluxExtreme Cut-off. See reference number

#### **PHYSICAL**

Weight (kg)

Suspension Glass Downlight 110 White Rod 400 mm On Board Dimmer

designed by Vincent Van Duysen

<div>Suspended luminaire with rigid
rod and blown glass in several finishes
to be installed in the Infra-Structure
system.</div>

Suspension Glass Downlight 110 White Rod 400 mm On Board Dimmer

designed by Vincent Van Duysen

<div>Suspended luminaire with rigid
rod and blown glass in several finishes
to be installed in the Infra-Structure
system.</div>