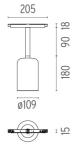

#### **PHYSICAL**

Weight (kg)

Suspension Glass Downlight 110 White Rod 100 mm On Board Dimmer

designed by Vincent Van Duysen

<div>Suspended luminaire with rigid
rod and blown glass in several finishes
to be installed in the Infra-Structure
system.</div>

Suspension Glass Downlight 110 White Rod 100 mm On Board Dimmer

designed by Vincent Van Duysen

<div>Suspended luminaire with rigid
rod and blown glass in several finishes
to be installed in the Infra-Structure
system.</div>