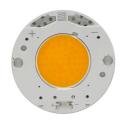

# SUSPENSION GLASS DOWNLIGHT 110 WHITE ROD 100 MM ON BOARD DIMMER

Number of heads

**Mounting** Track mounting

Lamps descriptionLED Array 13,5W 1371 Im 3000K CRI 90Luminaire luminous fluxExtreme Cut-off. See reference number

### Suspension Glass Downlight 110 White Rod 100 mm On Board Dimmer . Lamps

**LED Array** 

Lamp category:

LED

Socket:

Special base

Lamp type:

LED Array