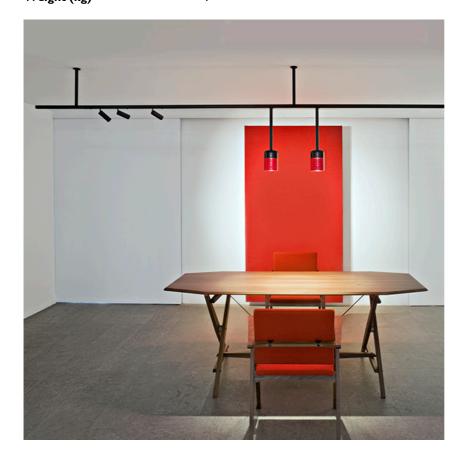

#### **PHYSICAL**

Weight (kg)

Suspension Glass Downlight 110 White Rod 100 mm On Board Dimmer

designed by Vincent Van Duysen

<div>Suspended luminaire with rigid
rod and blown glass in several finishes
to be installed in the Infra-Structure
system.</div>

Suspension Glass Downlight 110 White Rod 100 mm On Board Dimmer

designed by Vincent Van Duysen

<div>Suspended luminaire with rigid
rod and blown glass in several finishes
to be installed in the Infra-Structure
system.</div>