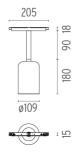

# SUSPENSION GLASS DOWNLIGHT 110 WHITE ROD 100 MM ON BOARD DIMMER

Number of heads

**Mounting** Track mounting

Lamps descriptionLED Array 13,5W 1371 Im 3000K CRI 90Luminaire luminous fluxExtreme Cut-off. See reference number

#### **PHYSICAL**

Weight (kg)

Suspension Glass Downlight 110 White Rod 100 mm On Board Dimmer

designed by Vincent Van Duysen

<div>Suspended luminaire with rigid
rod and blown glass in several finishes
to be installed in the Infra-Structure
system.</div>

Suspension Glass Downlight 110 White Rod 100 mm On Board Dimmer

designed by Vincent Van Duysen

<div>Suspended luminaire with rigid
rod and blown glass in several finishes
to be installed in the Infra-Structure
system.</div>