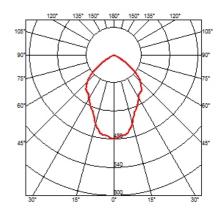

03.8137.00 - 82° - 746lm Transparent Glass

03.8137.FU - 47° - 510lm Smoked Glass

03.8137.RC - 42° - 309lm Red Glass