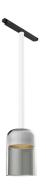

#### **PHYSICAL**

Weight (kg)

Suspension Glass Downlight 110 White Rod 100 mm On Board Dimmer

designed by Vincent Van Duysen

<div>Suspended luminaire with rigid
rod and blown glass in several finishes
to be installed in the Infra-Structure
system.</div>

Suspension Glass Downlight 110 White Rod 100 mm On Board Dimmer

designed by Vincent Van Duysen

<div>Suspended luminaire with rigid
rod and blown glass in several finishes
to be installed in the Infra-Structure
system.</div>