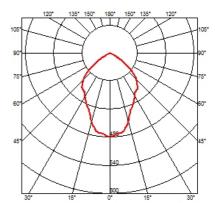

03.8137.00 - 82° - 746lm Transparent Glass

03.8137.FU - 47° - 510lm Smoked Glass

03.8137.RC - 42° - 309lm Red Glass