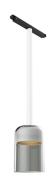

# SUSPENSION GLASS DOWNLIGHT 110 WHITE ROD 100 MM ON BOARD DIMMER

Number of heads

**Mounting** Track mounting

Lamps descriptionLED Array 13,5W 1371 Im 3000K CRI 90Luminaire luminous fluxExtreme Cut-off. See reference number

#### **PHYSICAL**

Weight (kg)

Suspension Glass Downlight 110 White Rod 100 mm On Board Dimmer

designed by Vincent Van Duysen

<div>Suspended luminaire with rigid
rod and blown glass in several finishes
to be installed in the Infra-Structure
system.</div>

Suspension Glass Downlight 110 White Rod 100 mm On Board Dimmer

designed by Vincent Van Duysen

<div>Suspended luminaire with rigid
rod and blown glass in several finishes
to be installed in the Infra-Structure
system.</div>