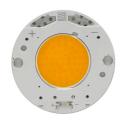

# SUSPENSION GLASS DOWNLIGHT 110 WHITE ROD 400 MM ON BOARD DIMMER

Number of heads

**Mounting** Track mounting

Lamps descriptionLED Array 13,5W 1296 Im 2700K CRI 90Luminaire luminous fluxExtreme Cut-off. See reference number

## Suspension Glass Downlight 110 White Rod 400 mm On Board Dimmer . Lamps

**LED Array** 

Lamp category:

LED

Socket:

Special base

Lamp type:

LED Array