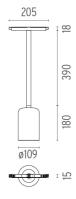

#### **PHYSICAL**

Weight (kg)

Suspension Glass Downlight 110 White Rod 400 mm On Board Dimmer

designed by Vincent Van Duysen

<div>Suspended luminaire with rigid
rod and blown glass in several finishes
to be installed in the Infra-Structure
system.</div>

Suspension Glass Downlight 110 White Rod 400 mm On Board Dimmer

designed by Vincent Van Duysen

<div>Suspended luminaire with rigid
rod and blown glass in several finishes
to be installed in the Infra-Structure
system.</div>