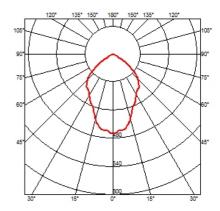

03.8136.00 - 82° - 706lm Transparent Glass
03.8136.FU - 47° - 483lm Smoked Glass
03.8136.RC - 42° - 292lm Red Glass

03.8136.00 - 82° - 706lm Transparent Glass

03.8136.FU - 47° - 483Im Smoked Glass

03.8136.RC - 42° - 292lm Red Glass