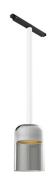

#### **PHYSICAL**

Weight (kg)

Suspension Glass Downlight 110 White Rod 400 mm On Board Dimmer

designed by Vincent Van Duysen

<div>Suspended luminaire with rigid
rod and blown glass in several finishes
to be installed in the Infra-Structure
system.</div>

Suspension Glass Downlight 110 White Rod 400 mm On Board Dimmer

designed by Vincent Van Duysen

<div>Suspended luminaire with rigid
rod and blown glass in several finishes
to be installed in the Infra-Structure
system.</div>