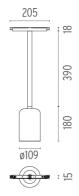

#### **PHYSICAL**

Weight (kg)

Suspension Glass Downlight 110 White Rod 400 mm On Board Dimmer

designed by Vincent Van Duysen

<div>Suspended luminaire with rigid
rod and blown glass in several finishes
to be installed in the Infra-Structure
system.</div>

Suspension Glass Downlight 110 White Rod 400 mm On Board Dimmer

designed by Vincent Van Duysen

<div>Suspended luminaire with rigid
rod and blown glass in several finishes
to be installed in the Infra-Structure
system.</div>