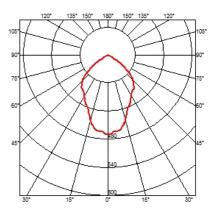

#### **OPTICAL**

Aiming Fixed
Light distribution symmetry Symmetric

03.8136.00 - 82° - 706lm Transparent Glass
03.8136.FU - 47° - 483lm Smoked Glass
03.8136.RC - 42° - 292lm Red Glass

03.8136.00 - 82° - 706lm Transparent Glass

03.8136.FU - 47° - 483Im Smoked Glass

03.8136.RC - 42° - 292lm Red Glass