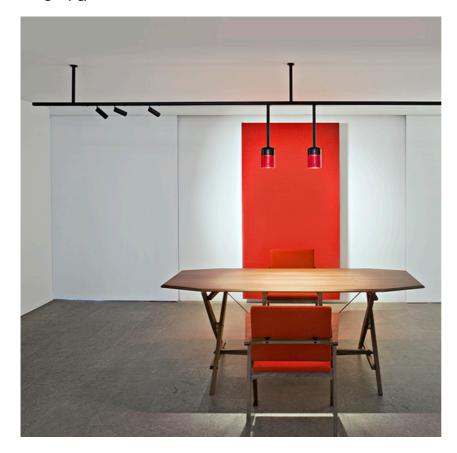

#### **PHYSICAL**

Weight (kg)

Suspension Glass Downlight 110 White Rod 400 mm On Board Dimmer

designed by Vincent Van Duysen

<div>Suspended luminaire with rigid
rod and blown glass in several finishes
to be installed in the Infra-Structure
system.</div>

Suspension Glass Downlight 110 White Rod 400 mm On Board Dimmer

designed by Vincent Van Duysen

<div>Suspended luminaire with rigid
rod and blown glass in several finishes
to be installed in the Infra-Structure
system.</div>