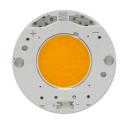

### SUSPENSION GLASS DOWNLIGHT 110 BLACK ROD 400 MM ON BOARD DIMMER

Number of heads

**Mounting** Track mounting

Lamps descriptionLED Array 13,5W 1371 Im 3000K CRI 90Luminaire luminous fluxExtreme Cut-off. See reference number

# Suspension Glass Downlight 110 Black Rod 400 mm On Board Dimmer . Lamps

**LED Array** 

Lamp category:

LED

Socket:

Special base

Lamp type:

LED Array