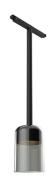

#### **PHYSICAL**

Weight (kg)

Suspension Glass Downlight 110 Black Rod 400 mm On Board Dimmer

designed by Vincent Van Duysen

<div>Suspended luminaire with rigid
rod and blown glass in several finishes
to be installed in the Infra-Structure
system.</div>

Suspension Glass Downlight 110 Black Rod 400 mm On Board Dimmer

designed by Vincent Van Duysen

<div>Suspended luminaire with rigid
rod and blown glass in several finishes
to be installed in the Infra-Structure
system.</div>