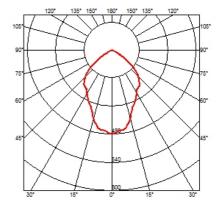

03.8133.00 - 82° - 746lm Transparent Glass

03.8133.FU - 47° - 510lm Smoked Glass

03.8133.RC - 42° - 309lm Red Glass