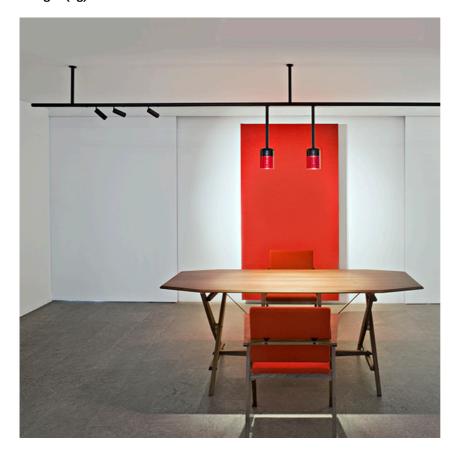

#### **PHYSICAL**

Weight (kg)

Suspension Glass Downlight 110 Black Rod 400 mm On Board Dimmer

designed by Vincent Van Duysen

<div>Suspended luminaire with rigid
rod and blown glass in several finishes
to be installed in the Infra-Structure
system.</div>

Suspension Glass Downlight 110 Black Rod 400 mm On Board Dimmer

designed by Vincent Van Duysen

<div>Suspended luminaire with rigid
rod and blown glass in several finishes
to be installed in the Infra-Structure
system.</div>