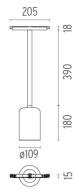

#### **PHYSICAL**

Weight (kg)

Suspension Glass Downlight 110 Black Rod 400 mm On Board Dimmer

designed by Vincent Van Duysen

<div>Suspended luminaire with rigid
rod and blown glass in several finishes
to be installed in the Infra-Structure
system.</div>

Suspension Glass Downlight 110 Black Rod 400 mm On Board Dimmer

designed by Vincent Van Duysen

<div>Suspended luminaire with rigid
rod and blown glass in several finishes
to be installed in the Infra-Structure
system.</div>