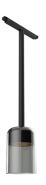

#### **PHYSICAL**

Weight (kg)

Suspension Glass Downlight 110 Black Rod 400 mm On Board Dimmer

designed by Vincent Van Duysen

<div>Suspended luminaire with rigid
rod and blown glass in several finishes
to be installed in the Infra-Structure
system.</div>

Suspension Glass Downlight 110 Black Rod 400 mm On Board Dimmer

designed by Vincent Van Duysen

<div>Suspended luminaire with rigid
rod and blown glass in several finishes
to be installed in the Infra-Structure
system.</div>