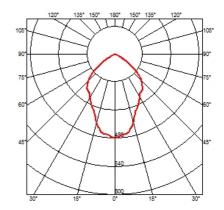

03.8133.00 - 82° - 746lm Transparent Glass

03.8133.FU - 47° - 510lm Smoked Glass

03.8133.RC - 42° - 309lm Red Glass