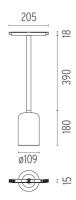

#### **PHYSICAL**

Weight (kg)

Suspension Glass Downlight 110 Black Rod 400 mm On Board Dimmer

designed by Vincent Van Duysen

<div>Suspended luminaire with rigid
rod and blown glass in several finishes
to be installed in the Infra-Structure
system.</div>

Suspension Glass Downlight 110 Black Rod 400 mm On Board Dimmer

designed by Vincent Van Duysen

<div>Suspended luminaire with rigid
rod and blown glass in several finishes
to be installed in the Infra-Structure
system.</div>