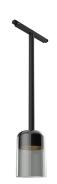

## PHYSICAL

Weight (kg)

Suspension Glass Downlight 110 Black Rod 100 mm On Board Dimmer

designed by Vincent Van Duysen

<div>Suspended luminaire with rigid rod and blown glass in several finishes to be installed in the Infra-Structure system.</div>

## Suspension Glass Downlight 110 Black Rod 100 mm On Board Dimmer . Lamps

LED Array LED Socket: Special base Lamp type: LED Array

Suspension Glass Downlight 110 Black Rod 100 mm On Board Dimmer

designed by Vincent Van Duysen

<div>Suspended luminaire with rigid rod and blown glass in several finishes to be installed in the Infra-Structure system.</div>

03.8132.00 - 82° - 746lm Transparent Glass
03.8132.FU - 47° - 510lm Smoked Glass
03.8132.RC - 42° - 309lm Red Glass