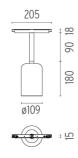

## PHYSICAL

Weight (kg)

Suspension Glass Downlight 110 Black Rod 100 mm On Board Dimmer

designed by Vincent Van Duysen

<div>Suspended luminaire with rigid rod and blown glass in several finishes to be installed in the Infra-Structure system.</div>

## Suspension Glass Downlight 110 Black Rod 100 mm On Board Dimmer . Lamps

LED Array LED Socket: Special base Lamp type: LED Array

Suspension Glass Downlight 110 Black Rod 100 mm On Board Dimmer

designed by Vincent Van Duysen