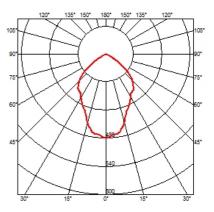

## OPTICAL

Aiming Light distribution symmetry

03.8132.00 - 82° - 746lm Transparent Glass 03.8132.FU - 47° - 510lm Smoked Glass 03.8132.RC - 42° - 309lm Red Glass

<div>Suspended luminaire with rigid rod and blown glass in several finishes to be installed in the Infra-Structure system.</div>

03.8132.00 - 82° - 746lm Transparent Glass
03.8132.FU - 47° - 510lm Smoked Glass
03.8132.RC - 42° - 309lm Red Glass