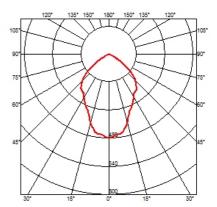

## OPTICAL

Aiming Light distribution symmetry

03.8132.00 - 82° - 746lm Transparent Glass 03.8132.FU - 47° - 510lm Smoked Glass 03.8132.RC - 42° - 309lm Red Glass

<div>Suspended luminaire with rigid rod and blown glass in several finishes to be installed in the Infra-Structure system.</div>

03.8132.00 - 82° - 746lm Transparent Glass
03.8132.FU - 47° - 510lm Smoked Glass
03.8132.RC - 42° - 309lm Red Glass