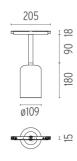

## PHYSICAL

Weight (kg)

Suspension Glass Downlight 110 Black Rod 100 mm On Board Dimmer

designed by Vincent Van Duysen

<div>Suspended luminaire with rigid rod and blown glass in several finishes to be installed in the Infra-Structure system.</div>