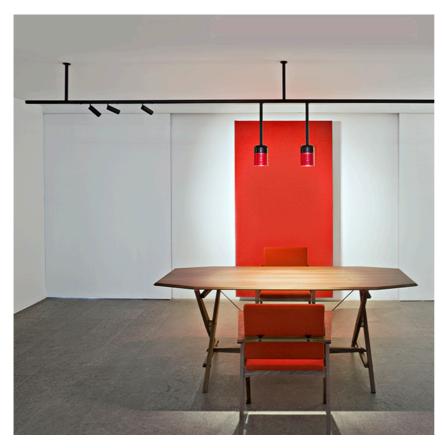

## PHYSICAL

Weight (kg)

Suspension Glass Downlight 110 Black Rod 100 mm On Board Dimmer

designed by Vincent Van Duysen

<div>Suspended luminaire with rigid rod and blown glass in several finishes to be installed in the Infra-Structure system.</div>

## Suspension Glass Downlight 110 Black Rod 100 mm On Board Dimmer . Lamps

LED Array LED Socket: Special base Lamp type: LED Array

Suspension Glass Downlight 110 Black Rod 100 mm On Board Dimmer

designed by Vincent Van Duysen

<div>Suspended luminaire with rigid rod and blown glass in several finishes to be installed in the Infra-Structure system.</div>

03.8132.00 - 82° - 746lm Transparent Glass
03.8132.FU - 47° - 510lm Smoked Glass
03.8132.RC - 42° - 309lm Red Glass