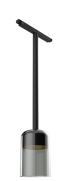

## PHYSICAL

Weight (kg)

Suspension Glass Downlight 110 Black Rod 100 mm On Board Dimmer

designed by Vincent Van Duysen

<div>Suspended luminaire with rigid rod and blown glass in several finishes to be installed in the Infra-Structure system.</div>

## Suspension Glass Downlight 110 Black Rod 100 mm On Board Dimmer . Lamps

LED Array LED Socket: Special base Lamp type: LED Array

Suspension Glass Downlight 110 Black Rod 100 mm On Board Dimmer

designed by Vincent Van Duysen