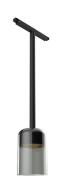

### PHYSICAL

Weight (kg)

Suspension Glass Downlight 110 Black Rod 400 mm On Board Dimmer

designed by Vincent Van Duysen

<div>Suspended luminaire with rigid rod and blown glass in several finishes to be installed in the Infra-Structure system.</div>

## Suspension Glass Downlight 110 Black Rod 400 mm On Board Dimmer . Lamps

LED Array LED Socket: Special base Lamp type: LED Array

Suspension Glass Downlight 110 Black Rod 400 mm On Board Dimmer

designed by Vincent Van Duysen

<div>Suspended luminaire with rigid rod and blown glass in several finishes to be installed in the Infra-Structure system.</div>

03.8131.00 - 82° - 706lm Transparent Glass
03.8131.FU - 47° - 483lm Smoked Glass
03.8131.RC - 42° - 292lm Red Glass