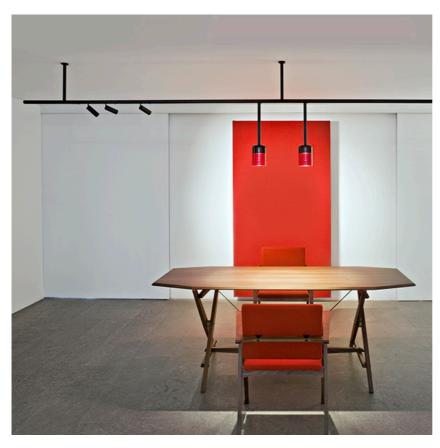

### SUSPENSION GLASS DOWNLIGHT 110 BLACK ROD 400 MM ON BOARD DIMMER

L

Fixed

L

Symmetric

- Number of heads Mounting Lamps description Luminaire luminous flux Voltage (V) Environment
- Track mounting LED Array 13,5W 1296 Im 2700K CRI 90 Extreme Cut-off. See reference number 48 Indoor

### PHYSICAL

Weight (kg)

Suspension Glass Downlight 110 Black Rod 400 mm On Board Dimmer

designed by Vincent Van Duysen

<div>Suspended luminaire with rigid rod and blown glass in several finishes to be installed in the Infra-Structure system.</div>

## Suspension Glass Downlight 110 Black Rod 400 mm On Board Dimmer . Lamps

LED Array LED Socket: Special base Lamp type: LED Array

Suspension Glass Downlight 110 Black Rod 400 mm On Board Dimmer

designed by Vincent Van Duysen

<div>Suspended luminaire with rigid rod and blown glass in several finishes to be installed in the Infra-Structure system.</div>

03.8131.00 - 82° - 706lm Transparent Glass
03.8131.FU - 47° - 483lm Smoked Glass
03.8131.RC - 42° - 292lm Red Glass