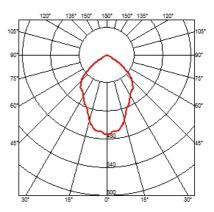

03.8131.00 - 82° - 706lm Transparent Glass 03.8131.FU - 47° - 483lm Smoked Glass 03.8131.RC - 42° - 292lm Red Glass

CERTIFICATIONS

<div>Suspended luminaire with rigid rod and blown glass in several finishes to be installed in the Infra-Structure system.</div>

03.8131.00 - 82° - 706lm Transparent Glass
03.8131.FU - 47° - 483lm Smoked Glass
03.8131.RC - 42° - 292lm Red Glass