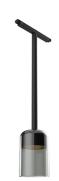

### PHYSICAL

Weight (kg)

Suspension Glass Downlight 110 Black Rod 400 mm On Board Dimmer

designed by Vincent Van Duysen

<div>Suspended luminaire with rigid rod and blown glass in several finishes to be installed in the Infra-Structure system.</div>

## Suspension Glass Downlight 110 Black Rod 400 mm On Board Dimmer . Lamps

LED Array LED Socket: Special base Lamp type: LED Array

Suspension Glass Downlight 110 Black Rod 400 mm On Board Dimmer

designed by Vincent Van Duysen

<div>Suspended luminaire with rigid rod and blown glass in several finishes to be installed in the Infra-Structure system.</div>

03.8131.00 - 82° - 706lm Transparent Glass
03.8131.FU - 47° - 483lm Smoked Glass
03.8131.RC - 42° - 292lm Red Glass