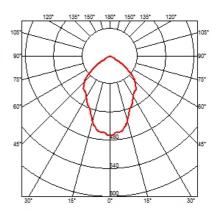

### OPTICAL

Aiming Light distribution symmetry

03.8131.00 - 82° - 706lm Transparent Glass 03.8131.FU - 47° - 483lm Smoked Glass 03.8131.RC - 42° - 292lm Red Glass

CERTIFICATIONS

<div>Suspended luminaire with rigid rod and blown glass in several finishes to be installed in the Infra-Structure system.</div>

03.8131.00 - 82° - 706lm Transparent Glass
03.8131.FU - 47° - 483lm Smoked Glass
03.8131.RC - 42° - 292lm Red Glass