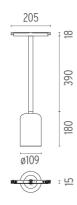

### PHYSICAL

Weight (kg)

Suspension Glass Downlight 110 Black Rod 400 mm On Board Dimmer

designed by Vincent Van Duysen

<div>Suspended luminaire with rigid rod and blown glass in several finishes to be installed in the Infra-Structure system.</div>

<div>Suspended luminaire with rigid rod and blown glass in several finishes to be installed in the Infra-Structure system.</div>

03.8131.00 - 82° - 706lm Transparent Glass
03.8131.FU - 47° - 483lm Smoked Glass
03.8131.RC - 42° - 292lm Red Glass