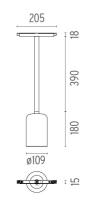

### PHYSICAL

Weight (kg)

Suspension Glass Downlight 110 Black Rod 400 mm On Board Dimmer

designed by Vincent Van Duysen

<div>Suspended luminaire with rigid rod and blown glass in several finishes to be installed in the Infra-Structure system.</div>

## Suspension Glass Downlight 110 Black Rod 400 mm On Board Dimmer . Lamps

LED Array LED Socket: Special base Lamp type: LED Array

Suspension Glass Downlight 110 Black Rod 400 mm On Board Dimmer

designed by Vincent Van Duysen

<div>Suspended luminaire with rigid rod and blown glass in several finishes to be installed in the Infra-Structure system.</div>

03.8131.00 - 82° - 706lm Transparent Glass
03.8131.FU - 47° - 483lm Smoked Glass
03.8131.RC - 42° - 292lm Red Glass