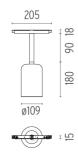

### PHYSICAL

Weight (kg)

Suspension Glass Downlight 110 Black Rod 100 mm On Board Dimmer

designed by Vincent Van Duysen

<div>Suspended luminaire with rigid rod and blown glass in several finishes to be installed in the Infra-Structure system.</div>

<div>Suspended luminaire with rigid rod and blown glass in several finishes to be installed in the Infra-Structure system.</div>

03.8130.00 - 82° - 706lm Transparent Glass
03.8130.FU - 47° - 483lm Smoked Glass
03.8130.RC - 42° - 292lm Red Glass