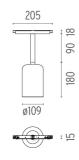

### PHYSICAL

Weight (kg)

Suspension Glass Downlight 110 Black Rod 100 mm On Board Dimmer

designed by Vincent Van Duysen

<div>Suspended luminaire with rigid rod and blown glass in several finishes to be installed in the Infra-Structure system.</div>

## Suspension Glass Downlight 110 Black Rod 100 mm On Board Dimmer . Lamps

LED Array LED Socket: Special base Lamp type: LED Array

Suspension Glass Downlight 110 Black Rod 100 mm On Board Dimmer

designed by Vincent Van Duysen

<div>Suspended luminaire with rigid rod and blown glass in several finishes to be installed in the Infra-Structure system.</div>

03.8130.00 - 82° - 706lm Transparent Glass
03.8130.FU - 47° - 483lm Smoked Glass
03.8130.RC - 42° - 292lm Red Glass