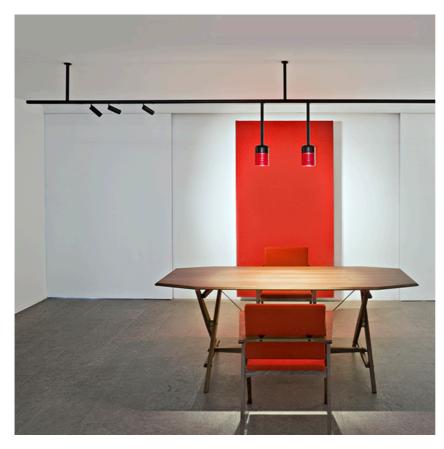

### PHYSICAL

Weight (kg)

Suspension Glass Downlight 110 Black Rod 100 mm On Board Dimmer

designed by Vincent Van Duysen

<div>Suspended luminaire with rigid rod and blown glass in several finishes to be installed in the Infra-Structure system.</div>

## Suspension Glass Downlight 110 Black Rod 100 mm On Board Dimmer . Lamps

LED Array LED Socket: Special base Lamp type: LED Array

Suspension Glass Downlight 110 Black Rod 100 mm On Board Dimmer

designed by Vincent Van Duysen

<div>Suspended luminaire with rigid rod and blown glass in several finishes to be installed in the Infra-Structure system.</div>

03.8130.00 - 82° - 706lm Transparent Glass
03.8130.FU - 47° - 483lm Smoked Glass
03.8130.RC - 42° - 292lm Red Glass