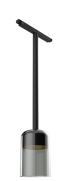

### PHYSICAL

Weight (kg)

Suspension Glass Downlight 110 Black Rod 100 mm On Board Dimmer

designed by Vincent Van Duysen

<div>Suspended luminaire with rigid rod and blown glass in several finishes to be installed in the Infra-Structure system.</div>

<div>Suspended luminaire with rigid rod and blown glass in several finishes to be installed in the Infra-Structure system.</div>

03.8130.00 - 82° - 706lm Transparent Glass
03.8130.FU - 47° - 483lm Smoked Glass
03.8130.RC - 42° - 292lm Red Glass