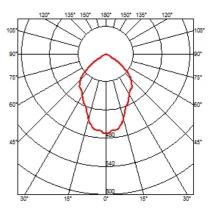

## OPTICAL

Aiming Light distribution symmetry

<div>Suspended luminaire with rigid rod and blown glass in several finishes to be installed in the Infra-Structure system.</div>

03.8130.00 - 82° - 706lm Transparent Glass
03.8130.FU - 47° - 483lm Smoked Glass
03.8130.RC - 42° - 292lm Red Glass