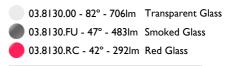

<div>Suspended luminaire with rigid rod and blown glass in several finishes to be installed in the Infra-Structure system.</div>

03.8130.00 - 82° - 706lm Transparent Glass
03.8130.FU - 47° - 483lm Smoked Glass
03.8130.RC - 42° - 292lm Red Glass