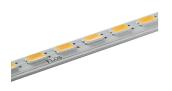

### Light Tube ø30 Indirect 1500 mm On Board Dimmer

designed by Vincent Van Duysen

Diffused LED light module to be installed in The Infra-Structure System.

| 03.8117.40 - 22311m | White |
|---------------------|-------|
| 03.8117.14 - 22311m | Black |

# Light Tube ø30 Indirect 1500 mm On Board Dimmer

designed by Vincent Van Duysen

Diffused LED light module to be installed in The Infra-Structure System.

| 03.8117.40 - 22311m | White |
|---------------------|-------|
| 03.8117.14 - 22311m | Black |