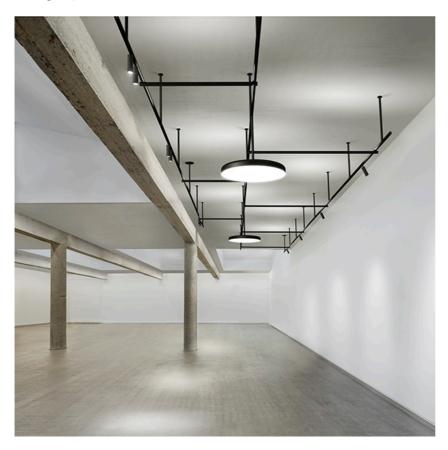

# LIGHT TUBE Ø30 INDIRECT 1500 MM ON BOARD DIMMER

Number of heads Mounting Lamps description Luminaire luminous flux Voltage (V) Environment Notes I Track mounting Top LED 38W 3278 Im 3000K CRI 90 See reference number 48 Indoor System turning fastening elements 0°-90° with a magnetic connection and mechanic security bock for a transversally installation between two lines of the profile. The Light Tube are only fed by one od the ends and do not communicate current through the other end.

### Light Tube ø30 Indirect 1500 mm On Board Dimmer

designed by Vincent Van Duysen

Diffused LED light module to be installed in The Infra-Structure System.

| 03.8117.40 - 22311m | White |
|---------------------|-------|
| 03.8117.14 - 22311m | Black |

# Light Tube ø30 Indirect 1500 mm On Board Dimmer

designed by Vincent Van Duysen

Diffused LED light module to be installed in The Infra-Structure System.

| 03.8117.40 - 22311m | White |
|---------------------|-------|
| 03.8117.14 - 22311m | Black |