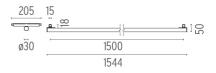

# LIGHT TUBE Ø30 INDIRECT 1500 MM ON BOARD DIMMER

Number of heads Mounting Lamps description Luminaire luminous flux Voltage (V) Environment Notes I Track mounting Top LED 38W 3278 Im 3000K CRI 90 See reference number 48 Indoor System turning fastening elements 0°-90° with a magnetic connection and mechanic security bock for a transversally installation between two lines of the profile. The Light Tube are only fed by one od the ends and do not communicate current through the other end.

### Light Tube ø30 Indirect 1500 mm On Board Dimmer

designed by Vincent Van Duysen

Diffused LED light module to be installed in The Infra-Structure System.

| 03.8117.40 - 22311m | White |
|---------------------|-------|
| 03.8117.14 - 22311m | Black |

# Light Tube ø30 Indirect 1500 mm On Board Dimmer

designed by Vincent Van Duysen

Diffused LED light module to be installed in The Infra-Structure System.

| 03.8117.40 - 22311m | White |
|---------------------|-------|
| 03.8117.14 - 22311m | Black |