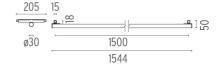

#### LIGHT TUBE Ø30 INDIRECT 1500 MM DALI VERSION

**Number of heads** 

**Mounting** Track mounting

Top LED 38W 3278 lm 3000K CRI 90 Lamps description

Luminaire luminous flux See reference number

Voltage (V) 48 **Environment** Indoor

# Light Tube ø30 Indirect 1500 mm Dali Version

designed by Vincent Van Duysen

Diffused LED light module to be installed in The Infra-Structure System.

Light Tube ø30 Indirect 1500 mm Dali Version

designed by Vincent Van Duysen

Diffused LED light module to be installed in The Infra-Structure System.

03.8117.40.DA - 2231lm White
03.8117.14.DA - 2231lm Black