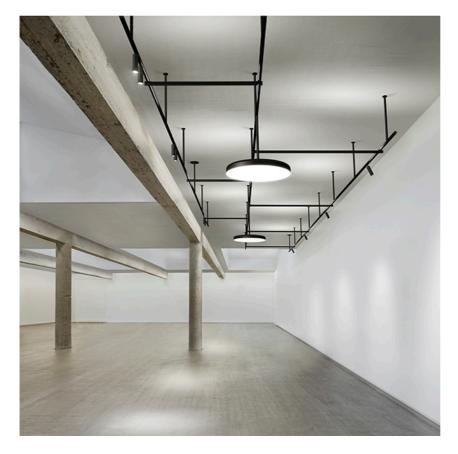

# Light Tube ø30 Indirect 1500 mm Dali Version

designed by Vincent Van Duysen

Diffused LED light module to be installed in The Infra-Structure System.

Light Tube ø30 Indirect 1500 mm Dali Version

designed by Vincent Van Duysen

Diffused LED light module to be installed in The Infra-Structure System.

03.8117.40.DA - 2231lm White
03.8117.14.DA - 2231lm Black