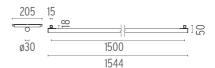

#### LIGHT TUBE Ø30 INDIRECT 1500 MM DALI VERSION

**Number of heads** 

**Mounting** Track mounting

Top LED 38W 3278 lm 3000K CRI 90 Lamps description

Luminaire luminous flux See reference number

Voltage (V) 48 **Environment** Indoor

# Light Tube ø30 Indirect 1500 mm Dali Version

designed by Vincent Van Duysen

Diffused LED light module to be installed in The Infra-Structure System.

Light Tube ø30 Indirect 1500 mm Dali Version

designed by Vincent Van Duysen

Diffused LED light module to be installed in The Infra-Structure System.

03.8117.40.DA - 2231lm White
03.8117.14.DA - 2231lm Black