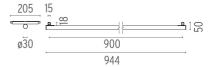

#### LIGHT TUBE Ø30 INDIRECT 900 MM ON BOARD DIMMER

**Number of heads** 

**Mounting** Track mounting

Top LED 23W 2048 lm 3000K CRI 90 Lamps description

Luminaire luminous flux See reference number

Voltage (V) 48 **Environment** Indoor

System turning fastening elements  $0^{\circ}$ - $90^{\circ}$  with a magnetic connection and mechanic security bock for a Notes

transversally installation between two lines of the profile. The Light Tube are only fed by one od the ends and do not communicate current through the other end.