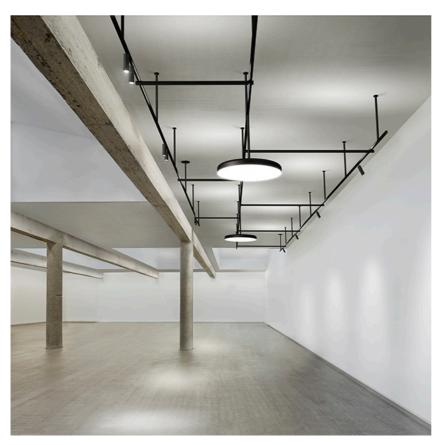

#### Light Tube ø30 Indirect 900 mm On Board Dimmer

designed by Vincent Van Duysen

Diffused LED light module to be installed in The Infra-Structure System.

03.8115.40 - 1366lm White 03.8115.14 - 1366lm Black

Light Tube ø30 Indirect 900 mm On Board Dimmer

designed by Vincent Van Duysen

Diffused LED light module to be installed in The Infra-Structure System.