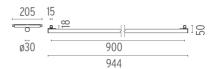

#### LIGHT TUBE Ø30 INDIRECT 900 MM ON BOARD DIMMER

**Number of heads** 

**Mounting** Track mounting

Top LED 23W 2048 lm 3000K CRI 90 Lamps description

Luminaire luminous flux See reference number

Voltage (V) 48 **Environment** Indoor

#### Light Tube ø30 Indirect 900 mm On Board Dimmer

designed by Vincent Van Duysen

Diffused LED light module to be installed in The Infra-Structure System.

03.8115.40 - 1366lm White 03.8115.14 - 1366lm Black

Light Tube ø30 Indirect 900 mm On Board Dimmer

designed by Vincent Van Duysen

Diffused LED light module to be installed in The Infra-Structure System.