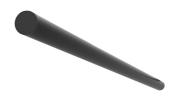

#### Light Tube ø30 Indirect 900 mm On Board Dimmer

designed by Vincent Van Duysen

Diffused LED light module to be installed in The Infra-Structure System.

03.8115.40 - 1366lm White 03.8115.14 - 1366lm Black

Light Tube ø30 Indirect 900 mm On Board Dimmer

designed by Vincent Van Duysen

Diffused LED light module to be installed in The Infra-Structure System.