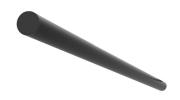

#### Light Tube ø30 Indirect 900 mm On Board Dimmer

designed by Vincent Van Duysen

Diffused LED light module to be installed in The Infra-Structure System.

03.8115.40 - 1366lm White 03.8115.14 - 1366lm Black

Light Tube ø30 Indirect 900 mm On Board Dimmer

designed by Vincent Van Duysen

Diffused LED light module to be installed in The Infra-Structure System.