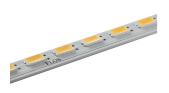

#### Light Tube ø30 Indirect 900 mm On Board Dimmer

designed by Vincent Van Duysen

Diffused LED light module to be installed in The Infra-Structure System.

03.8115.40 - 1366lm White 03.8115.14 - 1366lm Black

Light Tube ø30 Indirect 900 mm On Board Dimmer

designed by Vincent Van Duysen

Diffused LED light module to be installed in The Infra-Structure System.