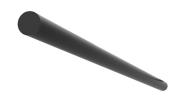

#### LIGHT TUBE Ø30 INDIRECT 1500 MM ON BOARD DIMMER

**Number of heads** 

**Mounting** Track mounting

Top LED 38W 2912 lm 2700K CRI 90 Lamps description

Luminaire luminous flux See reference number

Voltage (V) 48 **Environment** Indoor

#### Light Tube ø30 Indirect I500 mm On Board Dimmer

designed by Vincent Van Duysen

Diffused LED light module to be installed in The Infra-Structure System.

03.8112.40 - 1983lm White 03.8112.14 - 1983lm Black

Light Tube ø30 Indirect 1500 mm On Board Dimmer

designed by Vincent Van Duysen

Diffused LED light module to be installed in The Infra-Structure System.

03.8112.40 - 1983lm White
03.8112.14 - 1983lm Black