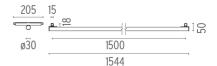

#### LIGHT TUBE Ø30 INDIRECT 1500 MM ON BOARD DIMMER

**Number of heads** 

**Mounting** Track mounting

Top LED 38W 2912 lm 2700K CRI 90 Lamps description

Luminaire luminous flux See reference number

Voltage (V) 48 **Environment** Indoor

#### Light Tube ø30 Indirect I500 mm On Board Dimmer

designed by Vincent Van Duysen

Diffused LED light module to be installed in The Infra-Structure System.

03.8112.40 - 1983lm White 03.8112.14 - 1983lm Black

Light Tube ø30 Indirect 1500 mm On Board Dimmer

designed by Vincent Van Duysen

Diffused LED light module to be installed in The Infra-Structure System.

03.8112.40 - 1983lm White
03.8112.14 - 1983lm Black