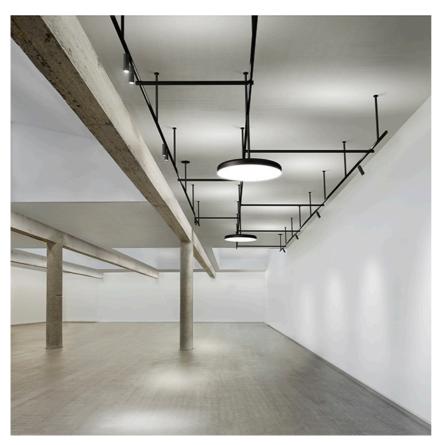

#### Light Tube ø30 Indirect I500 mm On Board Dimmer

designed by Vincent Van Duysen

Diffused LED light module to be installed in The Infra-Structure System.

03.8112.40 - 1983lm White 03.8112.14 - 1983lm Black

Light Tube ø30 Indirect 1500 mm On Board Dimmer

designed by Vincent Van Duysen

Diffused LED light module to be installed in The Infra-Structure System.

03.8112.40 - 1983lm White
03.8112.14 - 1983lm Black