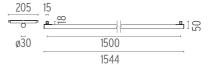

#### LIGHT TUBE Ø30 INDIRECT 1500 MM ON BOARD DIMMER

**Number of heads** 

**Mounting** Track mounting

Top LED 38W 2912 lm 2700K CRI 90 Lamps description

Luminaire luminous flux See reference number

Voltage (V) 48 **Environment** Indoor

System turning fastening elements  $0^{\circ}$ - $90^{\circ}$  with a magnetic connection and mechanic security bock for a Notes

transversally installation between two lines of the profile. The Light Tube are only fed by one od the ends and do not communicate current through the other end.