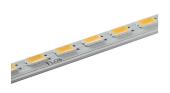

#### Light Tube ø30 Indirect I500 mm On Board Dimmer

designed by Vincent Van Duysen

Diffused LED light module to be installed in The Infra-Structure System.

03.8112.40 - 1983lm White 03.8112.14 - 1983lm Black

Light Tube ø30 Indirect 1500 mm On Board Dimmer

designed by Vincent Van Duysen

Diffused LED light module to be installed in The Infra-Structure System.

03.8112.40 - 1983lm White
03.8112.14 - 1983lm Black