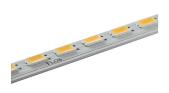

## Light Tube ø30 Indirect 1500 mm Dali Version

designed by Vincent Van Duysen

Diffused LED light module to be installed in The Infra-Structure System.

03.8112.40.DA - 1983lm White 03.8112.14.DA - 1983lm Black

# Light Tube ø30 Indirect 1500 mm Dali Version

designed by Vincent Van Duysen

Diffused LED light module to be installed in The Infra-Structure System.

03.8112.40.DA - 1983lm White
03.8112.14.DA - 1983lm Black