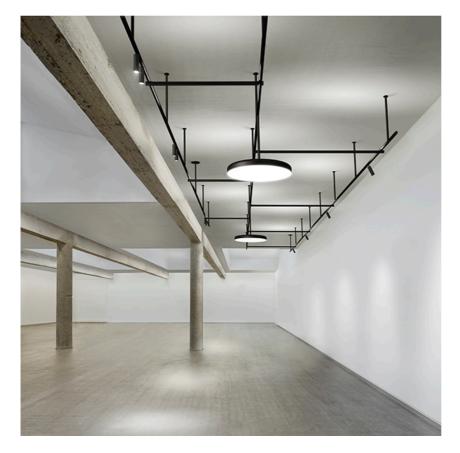

## Light Tube ø30 Indirect 1500 mm Dali Version

designed by Vincent Van Duysen

Diffused LED light module to be installed in The Infra-Structure System.

03.8112.40.DA - 1983lm White 03.8112.14.DA - 1983lm Black

# Light Tube ø30 Indirect 1500 mm Dali Version

designed by Vincent Van Duysen

Diffused LED light module to be installed in The Infra-Structure System.

03.8112.40.DA - 1983lm White
03.8112.14.DA - 1983lm Black