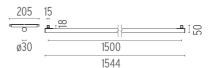

### LIGHT TUBE Ø30 INDIRECT 1500 MM DALI VERSION

**Number of heads** 

**Mounting** Track mounting

Top LED 38W 2912 lm 2700K CRI 90 Lamps description

Luminaire luminous flux See reference number

Voltage (V) 48 **Environment** Indoor

## Light Tube ø30 Indirect 1500 mm Dali Version

designed by Vincent Van Duysen

Diffused LED light module to be installed in The Infra-Structure System.

03.8112.40.DA - 1983lm White 03.8112.14.DA - 1983lm Black

# Light Tube ø30 Indirect 1500 mm Dali Version

designed by Vincent Van Duysen

Diffused LED light module to be installed in The Infra-Structure System.

03.8112.40.DA - 1983lm White
03.8112.14.DA - 1983lm Black