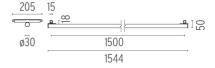

### LIGHT TUBE Ø30 INDIRECT 1500 MM DALI VERSION

**Number of heads** 

**Mounting** Track mounting

Top LED 38W 2912 lm 2700K CRI 90 Lamps description

Luminaire luminous flux See reference number

Voltage (V) 48 **Environment** Indoor

## Light Tube ø30 Indirect 1500 mm Dali Version

designed by Vincent Van Duysen

Diffused LED light module to be installed in The Infra-Structure System.

03.8112.40.DA - 1983lm White 03.8112.14.DA - 1983lm Black

# Light Tube ø30 Indirect 1500 mm Dali Version

designed by Vincent Van Duysen

Diffused LED light module to be installed in The Infra-Structure System.

03.8112.40.DA - 1983lm White
03.8112.14.DA - 1983lm Black