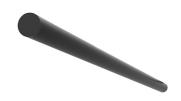

## Light Tube ø30 Indirect 1500 mm Dali Version

designed by Vincent Van Duysen

Diffused LED light module to be installed in The Infra-Structure System.

03.8112.40.DA - 1983lm White 03.8112.14.DA - 1983lm Black

# Light Tube ø30 Indirect 1500 mm Dali Version

designed by Vincent Van Duysen

Diffused LED light module to be installed in The Infra-Structure System.

03.8112.40.DA - 1983lm White
03.8112.14.DA - 1983lm Black