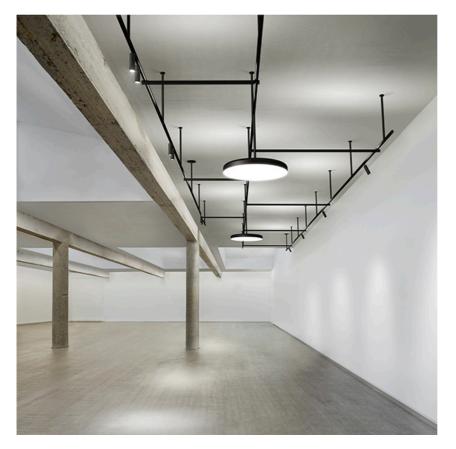

### Light Tube ø30 Indirect 1200 mm Dali Version

designed by Vincent Van Duysen

Diffused LED light module to be installed in The Infra-Structure System.

| CERTIFICATIONS |        |            |    |  |  |
|----------------|--------|------------|----|--|--|
| ((             | VE/    | $\bigcirc$ | IP |  |  |
| עכ             | $\vee$ | 30-100%    | 20 |  |  |

## Light Tube ø30 Indirect 1200 mm Dali Version . Lamps

Top LED Lamp category: LED Socket: Special base Lamp type: Top LED

Light Tube ø30 Indirect 1200 mm Dali Version

designed by Vincent Van Duysen

Diffused LED light module to be installed in The Infra-Structure System.