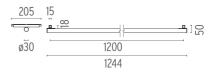

# LIGHT TUBE Ø30 INDIRECT 1200 MM DALI VERSION

Number of heads Mounting Lamps description Luminaire luminous flux Voltage (V) Environment Notes I Track mounting Top LED 30W 2366 Im 2700K CRI 90 See reference number 48 Indoor System turning fastening elements 0°-90° v connection and mechanic security bock fo

System turning fastening elements 0°-90° with a magnetic connection and mechanic security bock for a transversally installation between two lines of the profile. The Light Tube are only fed by one od the ends and do not communicate current through the other end. Only compatible with DALI, I-10V, FLOS SMART CONTROL profile version.