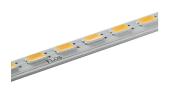

## Light Tube ø30 Indirect 1200 mm Dali Version . Lamps

Top LED Lamp category: LED Socket: Special base Lamp type: Top LED

Light Tube ø30 Indirect 1200 mm Dali Version

designed by Vincent Van Duysen

Diffused LED light module to be installed in The Infra-Structure System.

| 03.8111.40.DA - 1599lm | White |  |
|------------------------|-------|--|
| 03.8111.14.DA - 1599lm | Black |  |