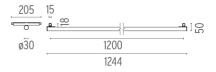

# LIGHT TUBE Ø30 INDIRECT 1200 MM DALI VERSION

Number of heads Mounting Lamps description Luminaire luminous flux Voltage (V) Environment Notes I Track mounting Top LED 30W 2366 Im 2700K CRI 90 See reference number 48 Indoor System turning fastening elements 0°-90° v connection and mechanic security bock fo

### Light Tube ø30 Indirect 1200 mm Dali Version

designed by Vincent Van Duysen

Diffused LED light module to be installed in The Infra-Structure System.

| CERTIFICATIONS |        |            |    |  |  |
|----------------|--------|------------|----|--|--|
| ((             | VE/    | $\bigcirc$ | IP |  |  |
| עכ             | $\vee$ | 30-100%    | 20 |  |  |

## Light Tube ø30 Indirect 1200 mm Dali Version . Lamps

Top LED Lamp category: LED Socket: Special base Lamp type: Top LED

Light Tube ø30 Indirect 1200 mm Dali Version

designed by Vincent Van Duysen

Diffused LED light module to be installed in The Infra-Structure System.