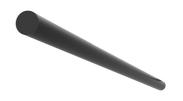

#### Light Tube ø30 Indirect I 200 mm Dimmable I-10V

designed by Vincent Van Duysen

Diffused LED light module to be installed in The Infra-Structure System.

Light Tube ø30 Indirect 1200 mm Dimmable I-10V

designed by Vincent Van Duysen

Diffused LED light module to be installed in The Infra-Structure System.

03.8111.40.1V - 1599lm White
03.8111.14.1V - 1599lm Black