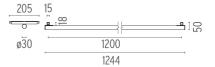

#### Light Tube ø30 Indirect I 200 mm Dimmable I-10V

designed by Vincent Van Duysen

Diffused LED light module to be installed in The Infra-Structure System.

Light Tube ø30 Indirect 1200 mm Dimmable I-10V

designed by Vincent Van Duysen

Diffused LED light module to be installed in The Infra-Structure System.

03.8111.40.1V - 1599lm White
03.8111.14.1V - 1599lm Black