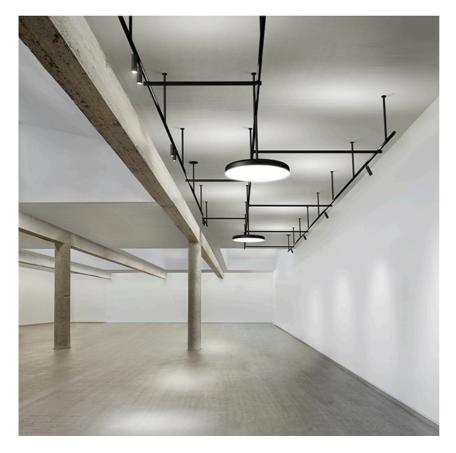

#### Light Tube ø30 Indirect I 200 mm Dimmable I-10V

designed by Vincent Van Duysen

Diffused LED light module to be installed in The Infra-Structure System.

Light Tube ø30 Indirect 1200 mm Dimmable I-10V

designed by Vincent Van Duysen

Diffused LED light module to be installed in The Infra-Structure System.

03.8111.40.1V - 1599lm White
03.8111.14.1V - 1599lm Black