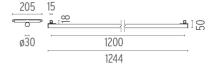

#### LIGHT TUBE Ø30 INDIRECT 1200 MM DIMMABLE 1-10V

**Number of heads** 

**Mounting** Track mounting

Top LED 30W 2366 lm 2700K CRI 90 Lamps description

Luminaire luminous flux See reference number

Voltage (V) 48 Indoor **Environment** 

#### Light Tube ø30 Indirect I 200 mm Dimmable I-10V

designed by Vincent Van Duysen

Diffused LED light module to be installed in The Infra-Structure System.

Light Tube ø30 Indirect 1200 mm Dimmable I-10V

designed by Vincent Van Duysen

Diffused LED light module to be installed in The Infra-Structure System.

03.8111.40.1V - 1599lm White
03.8111.14.1V - 1599lm Black