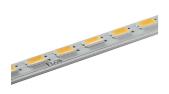

#### Light Tube ø30 Indirect I 200 mm Dimmable I-10V

designed by Vincent Van Duysen

Diffused LED light module to be installed in The Infra-Structure System.

Light Tube ø30 Indirect 1200 mm Dimmable I-10V

designed by Vincent Van Duysen

Diffused LED light module to be installed in The Infra-Structure System.

03.8111.40.1V - 1599lm White
03.8111.14.1V - 1599lm Black