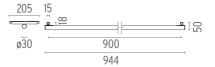

#### LIGHT TUBE Ø30 INDIRECT 900 MM ON BOARD DIMMER

**Number of heads** 

**Mounting** Track mounting

Top LED 23W 1820 lm 2700K CRI 90 Lamps description

Luminaire luminous flux See reference number

Voltage (V) 48 **Environment** Indoor

#### Light Tube ø30 Indirect 900 mm On Board Dimmer

designed by Vincent Van Duysen

Diffused LED light module to be installed in The Infra-Structure System.

03.8110.40 - 1214lm White 03.8110.14 - 1214lm Black

Light Tube ø30 Indirect 900 mm On Board Dimmer

designed by Vincent Van Duysen

Diffused LED light module to be installed in The Infra-Structure System.

03.8110.40 - 1214lm White
03.8110.14 - 1214lm Black