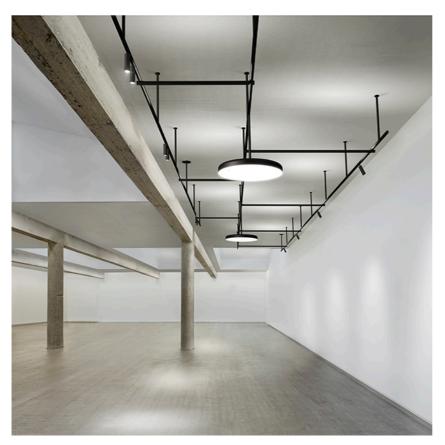

#### Light Tube ø30 Indirect 900 mm On Board Dimmer

designed by Vincent Van Duysen

Diffused LED light module to be installed in The Infra-Structure System.

03.8110.40 - 1214lm White 03.8110.14 - 1214lm Black

Light Tube ø30 Indirect 900 mm On Board Dimmer

designed by Vincent Van Duysen

Diffused LED light module to be installed in The Infra-Structure System.

03.8110.40 - 1214lm White
03.8110.14 - 1214lm Black