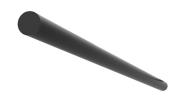

#### Light Tube ø30 Indirect 900 mm On Board Dimmer

designed by Vincent Van Duysen

Diffused LED light module to be installed in The Infra-Structure System.

03.8110.40 - 1214lm White 03.8110.14 - 1214lm Black

Light Tube ø30 Indirect 900 mm On Board Dimmer

designed by Vincent Van Duysen

Diffused LED light module to be installed in The Infra-Structure System.

03.8110.40 - 1214lm White
03.8110.14 - 1214lm Black