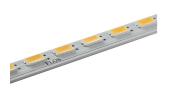

#### Light Tube ø30 Indirect 900 mm On Board Dimmer

designed by Vincent Van Duysen

Diffused LED light module to be installed in The Infra-Structure System.

03.8110.40 - 1214lm White 03.8110.14 - 1214lm Black

Light Tube ø30 Indirect 900 mm On Board Dimmer

designed by Vincent Van Duysen

Diffused LED light module to be installed in The Infra-Structure System.

03.8110.40 - 1214lm White
03.8110.14 - 1214lm Black