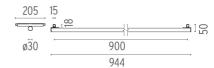

#### LIGHT TUBE Ø30 INDIRECT 900 MM ON BOARD DIMMER

**Number of heads** 

**Mounting** Track mounting

Top LED 23W 1820 lm 2700K CRI 90 Lamps description

Luminaire luminous flux See reference number

Voltage (V) 48 **Environment** Indoor

#### Light Tube ø30 Indirect 900 mm On Board Dimmer

designed by Vincent Van Duysen

Diffused LED light module to be installed in The Infra-Structure System.

03.8110.40 - 1214lm White 03.8110.14 - 1214lm Black

Light Tube ø30 Indirect 900 mm On Board Dimmer

designed by Vincent Van Duysen

Diffused LED light module to be installed in The Infra-Structure System.

03.8110.40 - 1214lm White
03.8110.14 - 1214lm Black