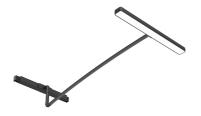

#### Wallee On Board Dimmer designed by Niels Bendtsen

Lighting LED module to be installed in The Tracking Magnet System.

# Wallee On Board Dimmer designed by Niels Bendtsen

Lighting LED module to be installed in The Tracking Magnet System.