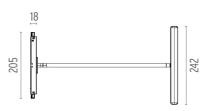

## WALLEE ON BOARD DIMMER

**Number of heads** 

**Mounting** Track mounting

Top LED 10W 818 lm 3000K CRI 90 Lamps description

Luminaire luminous flux See reference number

Voltage (V) 48 **Environment** Indoor

#### **PHYSICAL**

Weight (kg) 0,22