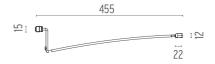

00K CRI 90 Lamps description

Luminaire luminous flux See reference number

Voltage (V) 48 **Environment** Indoor

Notes

When installing Wallee, it may require a manual adjustment by the client/installer. Find information on how to carry out this adjustment in the instruction sheets. Only allowed with Tracking Magnet Recessed and horizontal installation.

## **OPTICAL**

**Aiming** Adjustable Light distribution symmetry Symmetric Beam angle 96°

#### **ELECTRICAL**

Transformer availability Separate item Transformer mounting Remote

Transformer type Electronic dimmable

**Emergency** Without Class III **Insulation class** 

#### **PHYSICAL**

Weight (kg) 0,22





#### Wallee On Board Dimmer designed by Niels Bendtsen

Lighting LED module to be installed in The Tracking Magnet System.







### **CERTIFICATIONS**

















Flos.architectural@flos.com www.flos.com



## Wallee On Board Dimmer . Lamps



**Top LED** 

Lamp category:

LED

Socket:

Special base

Lamp type:

Top LED



# Wallee On Board Dimmer designed by Niels Bendtsen

Lighting LED module to be installed in The Tracking Magnet System.







## **CERTIFICATIONS**