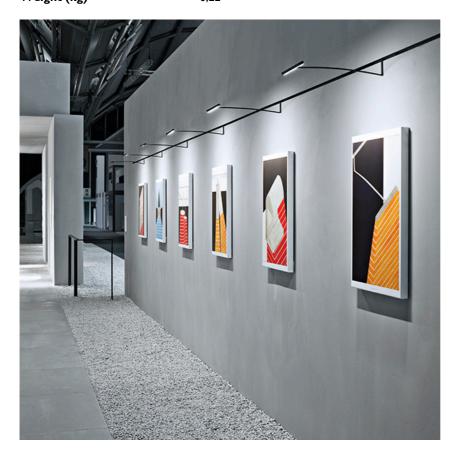

#### Wallee On Board Dimmer designed by Niels Bendtsen

Lighting LED module to be installed in The Tracking Magnet System.

# Wallee On Board Dimmer designed by Niels Bendtsen

Lighting LED module to be installed in The Tracking Magnet System.