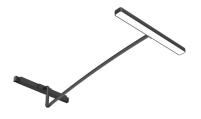

#### Wallee On Board Dimmer designed by Niels Bendtsen

Lighting LED module to be installed in The Tracking Magnet System.

# Wallee On Board Dimmer designed by Niels Bendtsen

Lighting LED module to be installed in The Tracking Magnet System.