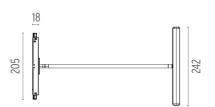

d horizontal installation.

## **OPTICAL**

**Aiming** Adjustable Light distribution symmetry Symmetric Beam angle 96°

#### **ELECTRICAL**

Transformer availability Separate item Transformer mounting Remote

Transformer type Electronic dimmable

**Emergency** Without Class III **Insulation class** 

#### **PHYSICAL**

Weight (kg) 0,22





#### Wallee On Board Dimmer designed by Niels Bendtsen

Lighting LED module to be installed in The Tracking Magnet System.







### **CERTIFICATIONS**

















Flos.architectural@flos.com www.flos.com



## Wallee On Board Dimmer . Lamps



**Top LED** 

Lamp category:

LED

Socket:

Special base

Lamp type:

Top LED



# Wallee On Board Dimmer designed by Niels Bendtsen

Lighting LED module to be installed in The Tracking Magnet System.







## **CERTIFICATIONS**