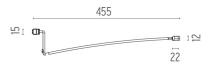

and horizontal installation.

## **OPTICAL**

**Aiming** Adjustable Light distribution symmetry Symmetric Beam angle 96°

#### **ELECTRICAL**

Transformer availability Separate item Transformer mounting Remote

Transformer type Electronic dimmable

**Emergency** Without Class III **Insulation class** 

#### **PHYSICAL**

Weight (kg) 0,22





#### Wallee On Board Dimmer designed by Niels Bendtsen

Lighting LED module to be installed in The Tracking Magnet System.







### **CERTIFICATIONS**

















Flos.architectural@flos.com www.flos.com



## Wallee On Board Dimmer . Lamps



**Top LED** 

Lamp category:

LED

Socket:

Special base

Lamp type:

Top LED



# Wallee On Board Dimmer designed by Niels Bendtsen

Lighting LED module to be installed in The Tracking Magnet System.







## **CERTIFICATIONS**