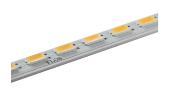

## WALLEE ON BOARD DIMMER

**Number of heads** 

**Mounting** Track mounting

Top LED 10W 818 lm 3000K CRI 90 Lamps description

Luminaire luminous flux See reference number

Voltage (V) 48 **Environment** Indoor

#### Wallee On Board Dimmer designed by Niels Bendtsen

Lighting LED module to be installed in The Tracking Magnet System.

## Wallee On Board Dimmer . Lamps

**Top LED** 

Lamp category:

LED

Socket:

Special base

Lamp type:

Top LED

# Wallee On Board Dimmer designed by Niels Bendtsen

Lighting LED module to be installed in The Tracking Magnet System.