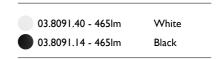

## Wallee On Board Dimmer . Lamps

**Top LED** 

Lamp category:

LED

Socket:

Special base

Lamp type:

Top LED