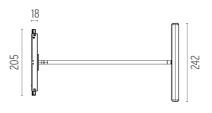

#### PHYSICAL

Weight (kg)

0,22

Adjustable

Symmetric 96°

Wallee Dimmable 1-10V designed by Niels Bendtsen

Lighting LED module to be installed in The Tracking Magnet System.