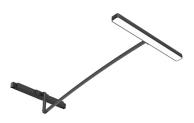

#### WALLEE DIMMABLE I-10V

Number of heads Mounting Lamps description Luminaire luminous flux Voltage (V) Environment Notes I Track mounting Top LED 10W 773 Im 2700K CRI 90 See reference number 48 Indoor When installing Wallee, it may require a by the client/installer. Find information o

#### PHYSICAL

Weight (kg)

0,22

Adjustable

Symmetric 96°

Wallee Dimmable 1-10V designed by Niels Bendtsen

Lighting LED module to be installed in The Tracking Magnet System.

## FLOS

Wallee Dimmable 1-10V . Lamps

Top LED Lamp category: LED Socket: Special base Lamp type: Top LED

Wallee Dimmable 1-10V designed by Niels Bendtsen

Lighting LED module to be installed in The Tracking Magnet System.