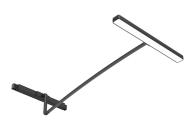

#### WALLEE DIMMABLE I-10V

Number of heads Mounting Lamps description Luminaire luminous flux Voltage (V) Environment Notes I Track mounting Top LED 10W 773 Im 2700K CRI 90 See reference number 48 Indoor When installing Wallee, it may require a by the client/installer. Find information o

#### PHYSICAL

Weight (kg)

0,22

Adjustable

Symmetric 96°

Wallee Dimmable 1-10V designed by Niels Bendtsen

Lighting LED module to be installed in The Tracking Magnet System.