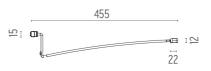

#### PHYSICAL

Weight (kg)

0,22

Adjustable

Symmetric 96°

Wallee Dimmable 1-10V designed by Niels Bendtsen

Lighting LED module to be installed in The Tracking Magnet System.