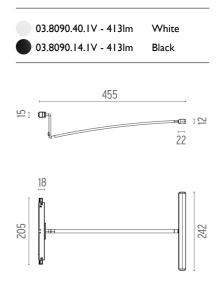

#### PHYSICAL

Weight (kg)

0,22

Adjustable

Symmetric 96°

Wallee Dimmable 1-10V designed by Niels Bendtsen

Lighting LED module to be installed in The Tracking Magnet System.