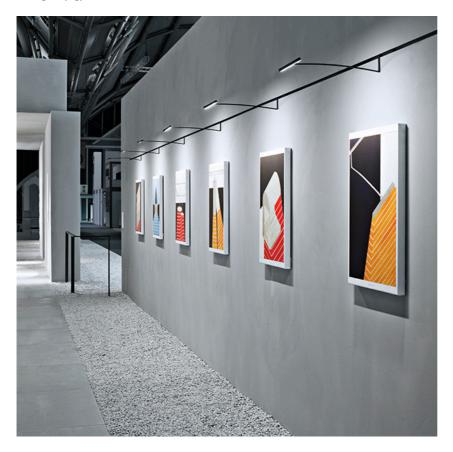

#### WALLEE DIMMABLE I-10V

Number of heads Mounting Lamps description Luminaire luminous flux Voltage (V) Environment Notes I Track mounting Top LED 10W 773 Im 2700K CRI 90 See reference number 48 Indoor When installing Wallee, it may require a by the client/installer. Find information o

When installing Wallee, it may require a manual adjustment by the client/installer. Find information on how to carry out this adjustment in the instruction sheets. Only allowed with Tracking Magnet Recessed and horizontal installation. Only compatible with DALI, I-10V, FLOS SMART CONTROL profile version.

#### PHYSICAL

Weight (kg)

0,22

Adjustable

Symmetric 96°

Wallee Dimmable 1-10V designed by Niels Bendtsen

Lighting LED module to be installed in The Tracking Magnet System.