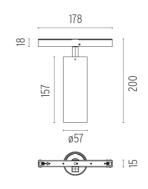

#### **PHYSICAL**

Spot diameter (mm) 57

Construction material Aluminium
Weight (kg) 0,30

**Spot 150 On Board Dimmer** designed by FLOS Architectural

<div>Accent lighting LED module to
be installed in The Tracking Magnet/
Infra-Structure System./div>