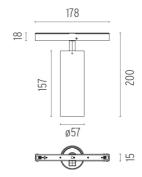

#### **PHYSICAL**

Spot diameter (mm) 57

Construction material Aluminium
Weight (kg) 0,30

**Spot 150 On Board Dimmer** designed by FLOS Architectural

<div>Accent lighting LED module to
be installed in The Tracking Magnet/
Infra-Structure System./div>