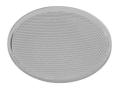

# **Optical**

08.8428.00

Honeycomb

08.8429.00 08.8431.00 08.8432.00 **Screening Crosspiece Elliptical Lens** Flood Lens

<div>Accent lighting LED module to be installed in The Tracking Magnet/ Infra-Structure System.</div>