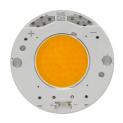

#### **SPOT 150 ON BOARD DIMMER**

Number of heads

Mounting Track mounting

Lamps description LED Array 22,5W 2115 lm 3000K CRI 90

Luminaire luminous flux See reference number

Voltage (V) 48
Environment Indoor

# Spot 150 On Board Dimmer . Lamps

**LED Array** 

Lamp category:

LED

Socket:

Special base

Lamp type:

LED Array