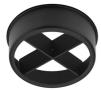

# **Optical**

08.8428.00

Honeycomb

08.8429.00 08.8431.00 08.8432.00 **Screening Crosspiece Elliptical Lens** Flood Lens

<div>Accent lighting LED module to be installed in The Tracking Magnet/ Infra-Structure System.</div>