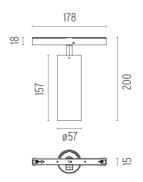

#### **PHYSICAL**

Spot diameter (mm) 57

Construction material Aluminium
Weight (kg) 0,30

**Spot 150 On Board Dimmer** designed by FLOS Architectural

<div>Accent lighting LED module to
be installed in The Tracking Magnet/
Infra-Structure System./div>