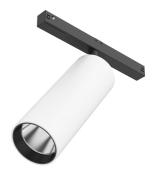

#### **PHYSICAL**

Spot diameter (mm) 57

Construction material Aluminium
Weight (kg) 0,30

**Spot 150 On Board Dimmer** designed by FLOS Architectural

<div>Accent lighting LED module to
be installed in The Tracking Magnet/
Infra-Structure System./div>

**Spot 150 On Board Dimmer** designed by FLOS Architectural

<div>Accent lighting LED module to be installed in The Tracking Magnet/ Infra-Structure System.</div>

03.8077.40 - 1838lm White
03.8077.05 - 1838lm Chrome
03.8077.14 - 1838lm Black