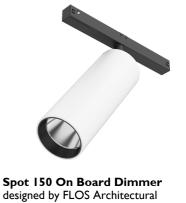

#### **SPOT 150 ON BOARD DIMMER**

Number of heads

Mounting Track mounting

Lamps description LED Array 22,5W 2115 lm 3000K CRI 90

Luminaire luminous flux See reference number

Voltage (V) 48
Environment Indoor

#### **PHYSICAL**

Spot diameter (mm) 57

Construction material Aluminium
Weight (kg) 0,30

**Spot 150 On Board Dimmer** designed by FLOS Architectural

<div>Accent lighting LED module to
be installed in The Tracking Magnet/
Infra-Structure System./div>

**Spot 150 On Board Dimmer** designed by FLOS Architectural

<div>Accent lighting LED module to be installed in The Tracking Magnet/ Infra-Structure System.</div>

03.8077.40 - 1838lm White
03.8077.05 - 1838lm Chrome
03.8077.14 - 1838lm Black