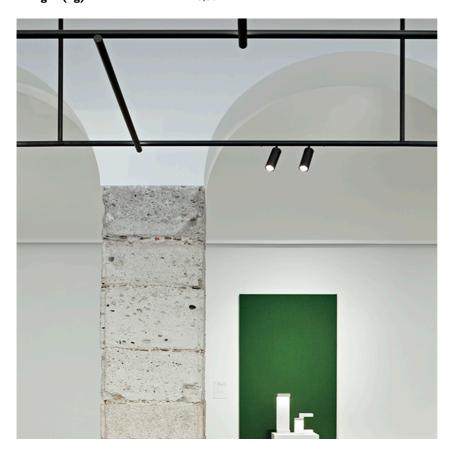

#### **PHYSICAL**

Spot diameter (mm) 57

Construction material Aluminium
Weight (kg) 0,30

**Spot 150 On Board Dimmer** designed by FLOS Architectural

<div>Accent lighting LED module to
be installed in The Tracking Magnet/
Infra-Structure System./div>

**Spot 150 On Board Dimmer** designed by FLOS Architectural

<div>Accent lighting LED module to be installed in The Tracking Magnet/ Infra-Structure System.</div>

03.8077.40 - 1838lm White
03.8077.05 - 1838lm Chrome
03.8077.14 - 1838lm Black