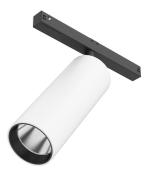

#### **PHYSICAL**

Spot diameter (mm) 57

Construction material Aluminium
Weight (kg) 0,30

**Spot 150 On Board Dimmer** designed by FLOS Architectural

<div>Accent lighting LED module to
be installed in The Tracking Magnet/
Infra-Structure System./div>

**Spot 150 On Board Dimmer** designed by FLOS Architectural

<div>Accent lighting LED module to be installed in The Tracking Magnet/ Infra-Structure System.</div>

03.8077.40 - 1838lm White
03.8077.05 - 1838lm Chrome
03.8077.14 - 1838lm Black