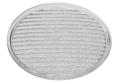

# **Optical**

08.8428.00

Honeycomb

08.8429.00 08.8431.00 08.8432.00 **Screening Crosspiece Elliptical Lens** Flood Lens

<div>Accent lighting LED module to be installed in The Tracking Magnet/ Infra-Structure System.</div>