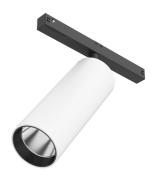

#### **PHYSICAL**

Spot diameter (mm) 57

Construction material Aluminium
Weight (kg) 0,30

**Spot 150 On Board Dimmer** designed by FLOS Architectural

<div>Accent lighting LED module to
be installed in The Tracking Magnet/
Infra-Structure System./div>

03.8076.40 - 1738lm White 03.8076.05 - 1738lm Chrome 03.8076.14 - 1738lm Black