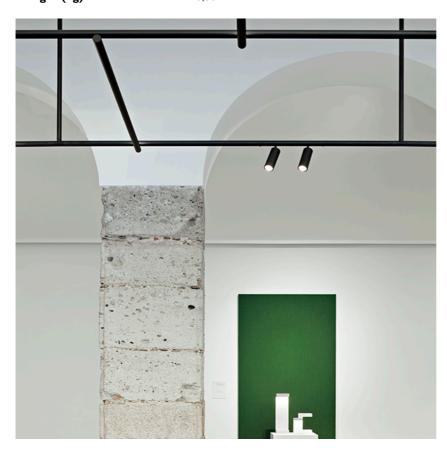

#### **PHYSICAL**

Spot diameter (mm) 57

Construction material Aluminium
Weight (kg) 0,30

**Spot 150 On Board Dimmer** designed by FLOS Architectural

<div>Accent lighting LED module to
be installed in The Tracking Magnet/
Infra-Structure System./div>

03.8076.40 - 1738lm White 03.8076.05 - 1738lm Chrome 03.8076.14 - 1738lm Black