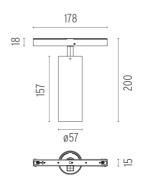

#### **PHYSICAL**

Spot diameter (mm) 57

Construction material Aluminium
Weight (kg) 0,30

**Spot 150 On Board Dimmer** designed by FLOS Architectural

<div>Accent lighting LED module to
be installed in The Tracking Magnet/
Infra-Structure System./div>

#### **SPOT 150 ON BOARD DIMMER**

Number of heads

Mounting Track mounting

Lamps description LED Array 22,5W 2000 lm 2700K CRI 90

Luminaire luminous flux See reference number

Voltage (V) 48
Environment Indoor