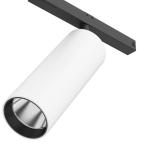

#### **SPOT 150 ON BOARD DIMMER**

Number of heads

Mounting Track mounting

Lamps description LED Array 22,5W 2000 lm 2700K CRI 90

Luminaire luminous flux See reference number

Voltage (V) 48
Environment Indoor

#### **PHYSICAL**

Spot diameter (mm) 57

Construction material Aluminium
Weight (kg) 0,30

**Spot 150 On Board Dimmer** designed by FLOS Architectural

<div>Accent lighting LED module to
be installed in The Tracking Magnet/
Infra-Structure System./div>