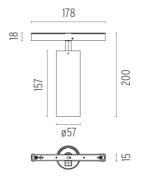

#### **PHYSICAL**

Spot diameter (mm) 57

Construction material Aluminium
Weight (kg) 0,30

**Spot 150 On Board Dimmer** designed by FLOS Architectural

<div>Accent lighting LED module to
be installed in The Tracking Magnet/
Infra-Structure System./div>