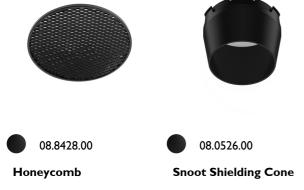

# **Optical**

08.8429.00

Screening Crosspiece

08.8431.00 Elliptical Lens 08.8432.00

Flood Lens

**Spot 150 On Board Dimmer** designed by FLOS Architectural

<div>Accent lighting LED module to be installed in The Tracking Magnet/ Infra-Structure System.</div>