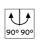

# **OPTICAL**

Aiming Adjustable
Light distribution symmetry Symmetric
Beam angle 40° Flood