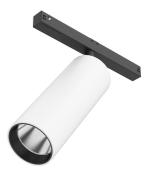

#### **PHYSICAL**

Spot diameter (mm) 57

Construction material Aluminium
Weight (kg) 0,30

**Spot 150 On Board Dimmer** designed by FLOS Architectural

<div>Accent lighting LED module to
be installed in The Tracking Magnet/
Infra-Structure System./div>

03.8076.40 - 1738lm White 03.8076.05 - 1738lm Chrome 03.8076.14 - 1738lm Black