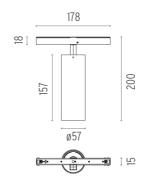

#### **PHYSICAL**

Spot diameter (mm) 57

Construction material Aluminium
Weight (kg) 0,30

**Spot 150 On Board Dimmer** designed by FLOS Architectural

<div>Accent lighting LED module to
be installed in The Tracking Magnet/
Infra-Structure System./div>