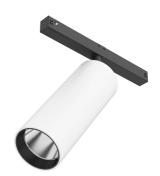

### SPOT 150 ON BOARD DIMMER

Number of heads Mounting Lamps description Luminaire luminous flux Voltage (V) Environment Notes I Track mounting LED Array 22,5W 2115 Im 3000K CRI 90 See reference number 48 Indoor Screening crosspiece, lenses and honeycomb directly installable on the head of the luminaire without needing any fastening accessory. Installation compatible with honeycomb + lense at the same time.

Without Class III

Spot 150 On Board Dimmer designed by FLOS Architectural

<div>Accent lighting LED module to be installed in The Tracking Magnet/ Infra-Structure System.</div>