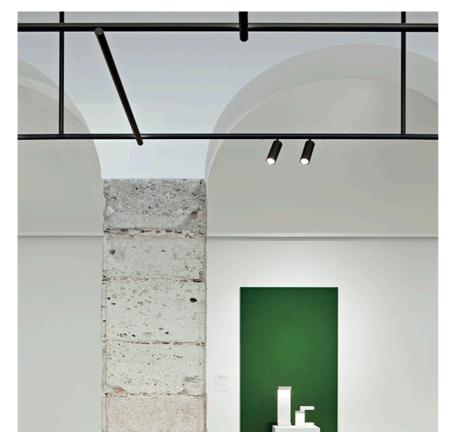

Without Class III

Spot 150 On Board Dimmer designed by FLOS Architectural

<div>Accent lighting LED module to be installed in The Tracking Magnet/ Infra-Structure System.</div>