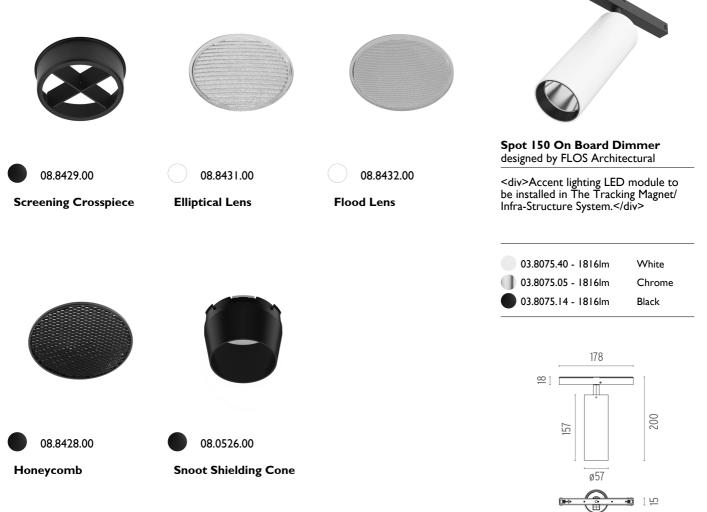

Without Class III

Spot 150 On Board Dimmer designed by FLOS Architectural

<div>Accent lighting LED module to be installed in The Tracking Magnet/ Infra-Structure System.</div>

### Spot 150 On Board Dimmer . Accessories

Optical