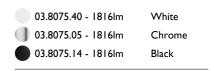

### FLOS

Spot 150 On Board Dimmer . Lamps

LED Array LED Socket: Special base Lamp type: LED Array

Spot 150 On Board Dimmer designed by FLOS Architectural

<div>Accent lighting LED module to be installed in The Tracking Magnet/ Infra-Structure System.</div>