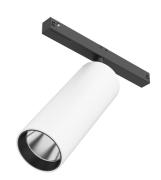

### SPOT 150 ON BOARD DIMMER

Number of heads Mounting Lamps description Luminaire luminous flux Voltage (V) Environment Notes I Track mounting LED Array 22,5W 2115 Im 3000K CRI 90 See reference number 48 Indoor Screening crosspiece, lenses and honeycomb directly installable on the head of the luminaire without needing any fastening accessory. Installation compatible with honeycomb + lense at the same time.

Without Class III

Spot 150 On Board Dimmer designed by FLOS Architectural

<div>Accent lighting LED module to be installed in The Tracking Magnet/ Infra-Structure System.</div>