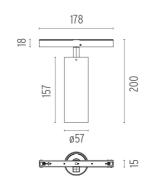

### PHYSICAL

Spot diameter (mm) Construction material Weight (kg) 57 Aluminium 0,30

Adjustable

Symmetric

28° Medium

Separate item

Electronic dimmable

Remote