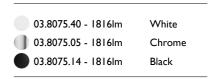

### FLOS

Spot 150 On Board Dimmer . Lamps

LED Array LED Socket: Special base Lamp type: LED Array

Spot 150 On Board Dimmer designed by FLOS Architectural

<div>Accent lighting LED module to be installed in The Tracking Magnet/ Infra-Structure System.</div>