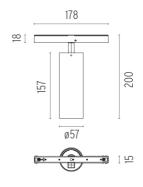

### PHYSICAL

Spot diameter (mm) Construction material Weight (kg) 57 Aluminium 0,30

Adjustable

Symmetric

28° Medium

Separate item

Electronic dimmable

Remote