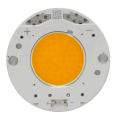

### FLOS

Spot 150 On Board Dimmer . Lamps

LED Array LED Socket: Special base Lamp type: LED Array

Spot 150 On Board Dimmer designed by FLOS Architectural

<div>Accent lighting LED module to be installed in The Tracking Magnet/ Infra-Structure System.</div>