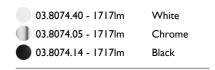

### FLOS

Spot 150 On Board Dimmer . Lamps

LED Array LED Socket: Special base Lamp type: LED Array

Spot 150 On Board Dimmer designed by FLOS Architectural

<div>Accent lighting LED module to be installed in The Tracking Magnet/ Infra-Structure System.</div>