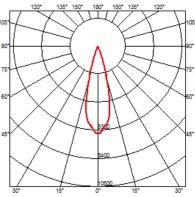

### OPTICAL

Aiming Light distribution symmetry Beam angle

#### PHYSICAL

Spot diameter (mm) Construction material Weight (kg) 57 Aluminium 0,30

Adjustable

Symmetric

28° Medium

Separate item

Electronic dimmable

Remote