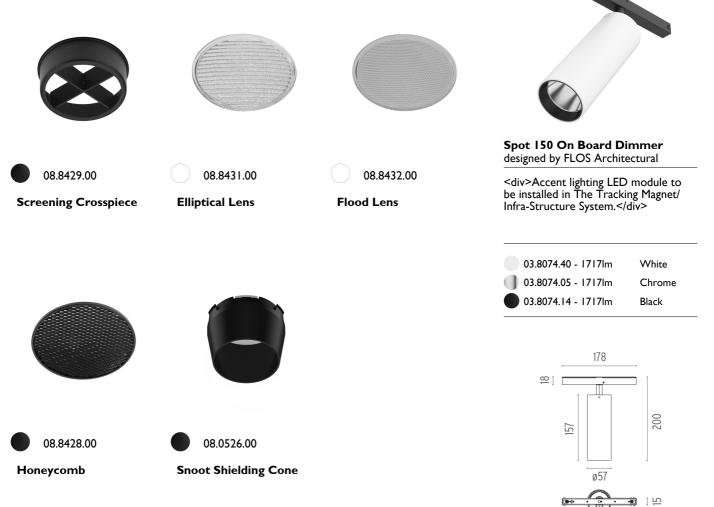

#### Spot 150 On Board Dimmer . Accessories

Optical

### FLOS

Spot 150 On Board Dimmer . Lamps

LED Array LED Socket: Special base Lamp type: LED Array

Spot 150 On Board Dimmer designed by FLOS Architectural

<div>Accent lighting LED module to be installed in The Tracking Magnet/ Infra-Structure System.</div>