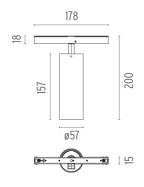

#### PHYSICAL

Spot diameter (mm) Construction material Weight (kg) 57 Aluminium 0,30

Adjustable

Symmetric

28° Medium

Separate item

Electronic dimmable

Remote