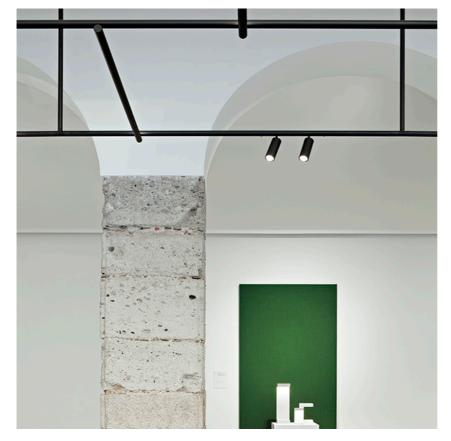

#### SPOT 150 ON BOARD DIMMER

Number of heads Mounting Lamps description Luminaire luminous flux Voltage (V) Environment Notes I Track mounting LED Array 22,5W 2000 Im 2700K CRI 90 See reference number 48 Indoor Screening crosspiece, lenses and honeycomb directly installable on the head of the luminaire without needing any fastening accessory. Installation compatible with honeycomb + lense at the same time.

Without Class III

Flos.architectural@flos.com

Spot 150 On Board Dimmer designed by FLOS Architectural

<div>Accent lighting LED module to be installed in The Tracking Magnet/ Infra-Structure System.</div>