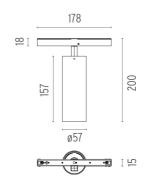

#### PHYSICAL

Spot diameter (mm) Construction material Weight (kg) 57 Aluminium 0,30

Adjustable

Symmetric

28° Medium

Separate item

Electronic dimmable

Remote