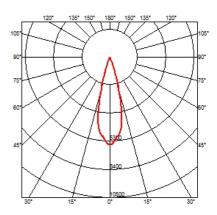

Im 2700K CRI 90 See reference number 48 Indoor Screening crosspiece, lenses and honeycomb directly installable on the head of the luminaire without needing any fastening accessory. Installation compatible with honeycomb + lense at the same time.

### OPTICAL

Aiming Light distribution symmetry Beam angle

#### ELECTRICAL

Transformer availability Transformer mounting Transformer type Emergency Insulation class

#### PHYSICAL

Spot diameter (mm) Construction material Weight (kg) 57 Aluminium 0,30

Adjustable

Symmetric

28° Medium

Separate item

Electronic dimmable

Remote

Without Class III



Flos.architectural@flos.com



Spot 150 On Board Dimmer designed by FLOS Architectural

<div>Accent lighting LED module to be installed in The Tracking Magnet/ Infra-Structure System.</div>









# FLOS

#### Spot 150 On Board Dimmer . Accessories

Optical







### FLOS

Spot 150 On Board Dimmer . Lamps



LED Array LED Socket: Special base Lamp type: LED Array



Spot 150 On Board Dimmer designed by FLOS Architectural

<div>Accent lighting LED module to be installed in The Tracking Magnet/ Infra-Structure System.</div>