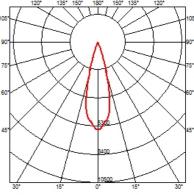

### OPTICAL

Aiming Light distribution symmetry Beam angle

#### PHYSICAL

Spot diameter (mm) Construction material Weight (kg) 57 Aluminium 0,30

Adjustable

Symmetric

28° Medium

Separate item

Electronic dimmable

Remote