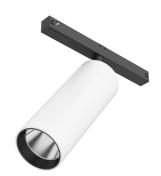

#### SPOT 150 ON BOARD DIMMER

Number of heads Mounting Lamps description Luminaire luminous flux Voltage (V) Environment Notes I Track mounting LED Array 22,5W 2000 Im 2700K CRI 90 See reference number 48 Indoor Screening crosspiece, lenses and honeycomb directly installable on the head of the luminaire without needing any fastening accessory. Installation compatible with honeycomb + lense at the same time.

Without Class III

Flos.architectural@flos.com

Spot 150 On Board Dimmer designed by FLOS Architectural

<div>Accent lighting LED module to be installed in The Tracking Magnet/ Infra-Structure System.</div>