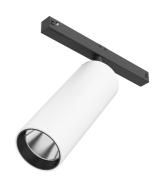

#### SPOT 150 ON BOARD DIMMER

Number of heads Mounting Lamps description Luminaire luminous flux Voltage (V) Environment Notes I Track mounting LED Array 22,5W 2000 Im 2700K CRI 90 See reference number 48 Indoor Screening crosspiece, lenses and honeycomb directly installable on the head of the luminaire without needing any fastening accessory. Installation compatible with honeycomb + lense at the same time.

#### PHYSICAL

Spot diameter (mm) Construction material Weight (kg) 57 Aluminium 0,30

Adjustable

Symmetric

28° Medium

Separate item

Electronic dimmable

Remote

Without Class III

Flos.architectural@flos.com

Spot 150 On Board Dimmer designed by FLOS Architectural

<div>Accent lighting LED module to be installed in The Tracking Magnet/ Infra-Structure System.</div>