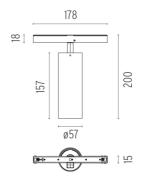

#### **SPOT 150 ON BOARD DIMMER**

**Number of heads** 

**Mounting** Track mounting

LED Array 22,5W 2115 lm 3000K CRI 90 Lamps description

Luminaire luminous flux See reference number

Voltage (V) 48 **Environment** Indoor

#### **PHYSICAL**

Spot diameter (mm) 57

**Construction material** Aluminium Weight (kg) 0,30

Spot 150 On Board Dimmer designed by FLOS Architectural

<div>Accent lighting LED module to
be installed in The Tracking Magnet/ Infra-Structure System.</div>