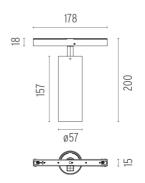

#### **PHYSICAL**

Spot diameter (mm) 57

**Construction material** Aluminium Weight (kg) 0,30

Spot 150 On Board Dimmer designed by FLOS Architectural

<div>Accent lighting LED module to
be installed in The Tracking Magnet/ Infra-Structure System.</div>