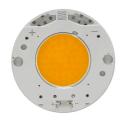

# Spot 150 On Board Dimmer . Lamps

**LED Array** 

Lamp category:

LED

Socket:

Special base

Lamp type:

LED Array