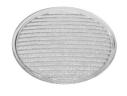

03.8073.40 - 1872lm White
03.8073.05 - 1872lm Chrome
03.8073.14 - 1872lm Black

08.8428.00

Honeycomb

08.0526.00

**Snoot Shielding Cone** 