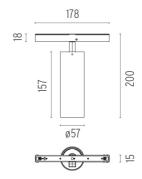

#### **PHYSICAL**

Spot diameter (mm) 57

**Construction material** Aluminium Weight (kg) 0,30

Spot 150 On Board Dimmer designed by FLOS Architectural

<div>Accent lighting LED module to
be installed in The Tracking Magnet/ Infra-Structure System.</div>