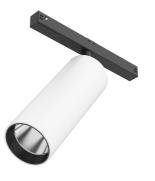

#### **SPOT 150 ON BOARD DIMMER**

**Number of heads** 

**Mounting** Track mounting

LED Array 22,5W 2115 lm 3000K CRI 90 Lamps description

Luminaire luminous flux See reference number

Voltage (V) 48 **Environment** Indoor

#### **PHYSICAL**

Spot diameter (mm) 57

**Construction material** Aluminium Weight (kg) 0,30

Spot 150 On Board Dimmer designed by FLOS Architectural

<div>Accent lighting LED module to
be installed in The Tracking Magnet/ Infra-Structure System.</div>

# Spot 150 On Board Dimmer . Accessories