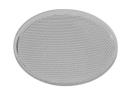

03.8073.40 - 1872lm White
03.8073.05 - 1872lm Chrome
03.8073.14 - 1872lm Black

08.8428.00

Honeycomb

08.0526.00

**Snoot Shielding Cone** 