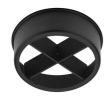

# **Optical**

08.8429.00

Screening Crosspiece

08.8431.00 Elliptical Lens

08.8432.00

Flood Lens

**Spot 150 On Board Dimmer** designed by FLOS Architectural

<div>Accent lighting LED module to be installed in The Tracking Magnet/ Infra-Structure System.</div>