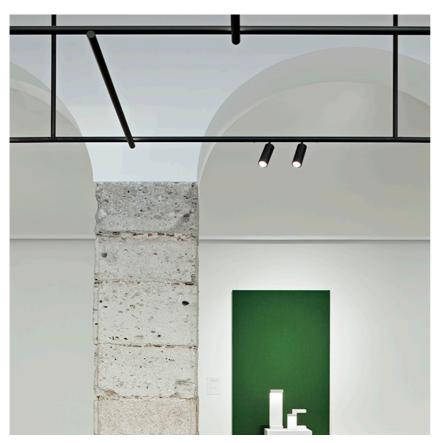

#### **PHYSICAL**

Spot diameter (mm) 57

**Construction material** Aluminium Weight (kg) 0,30

Spot 150 On Board Dimmer designed by FLOS Architectural

<div>Accent lighting LED module to
be installed in The Tracking Magnet/ Infra-Structure System.</div>

# **Optical**

08.8429.00

Screening Crosspiece

08.8431.00 Elliptical Lens

08.8432.00

Flood Lens

**Spot 150 On Board Dimmer** designed by FLOS Architectural

<div>Accent lighting LED module to be installed in The Tracking Magnet/ Infra-Structure System.</div>

**Spot 150 On Board Dimmer** designed by FLOS Architectural

<div>Accent lighting LED module to be installed in The Tracking Magnet/ Infra-Structure System.</div>

03.8073.40 - 1872lm White
03.8073.05 - 1872lm Chrome
03.8073.14 - 1872lm Black