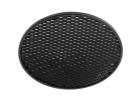

# **Optical**

08.8429.00

Screening Crosspiece

08.8431.00 Elliptical Lens

08.8432.00

Flood Lens

**Spot 150 On Board Dimmer** designed by FLOS Architectural

<div>Accent lighting LED module to be installed in The Tracking Magnet/ Infra-Structure System.</div>

03.8073.40 - 1872lm White
03.8073.05 - 1872lm Chrome
03.8073.14 - 1872lm Black

08.8428.00

Honeycomb

08.0526.00

**Snoot Shielding Cone** 