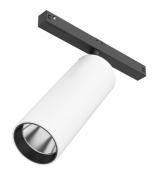

#### **PHYSICAL**

Spot diameter (mm) 57

**Construction material** Aluminium Weight (kg) 0,30

Spot 150 On Board Dimmer designed by FLOS Architectural

<div>Accent lighting LED module to
be installed in The Tracking Magnet/ Infra-Structure System.</div>

# **Optical**

08.8429.00

Screening Crosspiece

08.8431.00 Elliptical Lens

08.8432.00

Flood Lens

**Spot 150 On Board Dimmer** designed by FLOS Architectural

<div>Accent lighting LED module to be installed in The Tracking Magnet/ Infra-Structure System.</div>

**Spot 150 On Board Dimmer** designed by FLOS Architectural

<div>Accent lighting LED module to be installed in The Tracking Magnet/ Infra-Structure System.</div>

03.8073.40 - 1872lm White
03.8073.05 - 1872lm Chrome
03.8073.14 - 1872lm Black