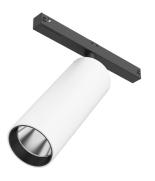

#### **SPOT 150 ON BOARD DIMMER**

**Number of heads** 

**Mounting** Track mounting

LED Array 22,5W 2115 lm 3000K CRI 90 Lamps description

Luminaire luminous flux See reference number

Voltage (V) 48 **Environment** Indoor

#### **PHYSICAL**

Spot diameter (mm) 57

**Construction material** Aluminium Weight (kg) 0,30

Spot 150 On Board Dimmer designed by FLOS Architectural

<div>Accent lighting LED module to
be installed in The Tracking Magnet/ Infra-Structure System.</div>