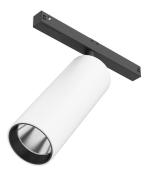

#### **PHYSICAL**

Spot diameter (mm) 57

Construction material Aluminium
Weight (kg) 0,30

**Spot 150 On Board Dimmer** designed by FLOS Architectural

<div>Accent lighting LED module to
be installed in The Tracking Magnet/
Infra-Structure System./div>

# Spot 150 On Board Dimmer . Accessories