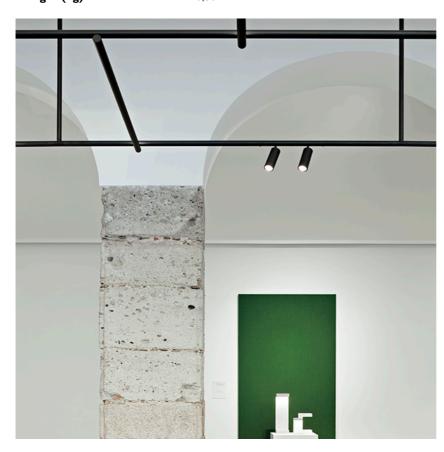

#### **PHYSICAL**

Spot diameter (mm) 57

Construction material Aluminium
Weight (kg) 0,30

**Spot 150 On Board Dimmer** designed by FLOS Architectural

<div>Accent lighting LED module to
be installed in The Tracking Magnet/
Infra-Structure System./div>

# **Optical**

08.8429.00
Screening Crosspiece

08.8431.00 Elliptical Lens 08.8432.00

Flood Lens

**Spot 150 On Board Dimmer** designed by FLOS Architectural

<div>Accent lighting LED module to be installed in The Tracking Magnet/ Infra-Structure System.</div>

**Spot 150 On Board Dimmer** designed by FLOS Architectural

<div>Accent lighting LED module to be installed in The Tracking Magnet/ Infra-Structure System.</div>

03.8072.40 - 1770lm White
03.8072.05 - 1770lm Chrome
03.8072.14 - 1770lm Black