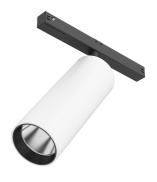

#### **PHYSICAL**

Spot diameter (mm) 57

Construction material Aluminium
Weight (kg) 0,30

**Spot 150 On Board Dimmer** designed by FLOS Architectural

<div>Accent lighting LED module to
be installed in The Tracking Magnet/
Infra-Structure System./div>

# **Optical**

08.8429.00
Screening Crosspiece

08.8431.00 Elliptical Lens 08.8432.00

Flood Lens

**Spot 150 On Board Dimmer** designed by FLOS Architectural

<div>Accent lighting LED module to be installed in The Tracking Magnet/ Infra-Structure System.</div>

**Spot 150 On Board Dimmer** designed by FLOS Architectural

<div>Accent lighting LED module to be installed in The Tracking Magnet/ Infra-Structure System.</div>

03.8072.40 - 1770lm White
03.8072.05 - 1770lm Chrome
03.8072.14 - 1770lm Black