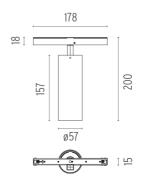

#### **PHYSICAL**

Spot diameter (mm) 57

Construction material Aluminium
Weight (kg) 0,30

**Spot 150 On Board Dimmer** designed by FLOS Architectural

<div>Accent lighting LED module to
be installed in The Tracking Magnet/
Infra-Structure System./div>