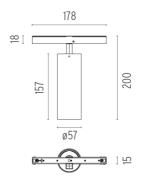

#### **PHYSICAL**

Spot diameter (mm) 57

Construction material Aluminium
Weight (kg) 0,30

**Spot 150 On Board Dimmer** designed by FLOS Architectural

<div>Accent lighting LED module to
be installed in The Tracking Magnet/
Infra-Structure System./div>