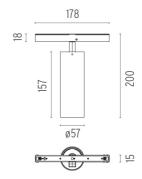

#### **PHYSICAL**

Spot diameter (mm) 57

Construction material Aluminium
Weight (kg) 0,30

**Spot 150 On Board Dimmer** designed by FLOS Architectural

<div>Accent lighting LED module to
be installed in The Tracking Magnet/
Infra-Structure System./div>