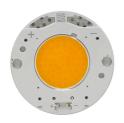

# Spot 150 On Board Dimmer . Lamps

**LED Array** 

Lamp category:

LED

Socket:

Special base

Lamp type:

LED Array