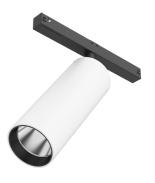

#### **PHYSICAL**

Spot diameter (mm) 57

Construction material Aluminium
Weight (kg) 0,30

**Spot 150 On Board Dimmer** designed by FLOS Architectural

<div>Accent lighting LED module to
be installed in The Tracking Magnet/
Infra-Structure System./div>

03.8072.40 - 1770lm White
03.8072.05 - 1770lm Chrome
03.8072.14 - 1770lm Black