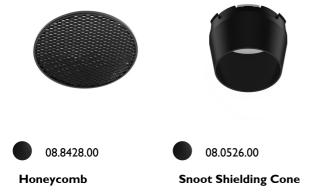

# Spot 150 On Board Dimmer . Accessories

# **Optical**

08.8429.00
Screening Crosspiece

08.8431.00 Elliptical Lens 08.8432.00

Flood Lens

**Spot 150 On Board Dimmer** designed by FLOS Architectural

<div>Accent lighting LED module to be installed in The Tracking Magnet/ Infra-Structure System.</div>