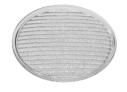

# **Optical**

08.8429.00
Screening Crosspiece

08.8431.00 Elliptical Lens 08.8432.00

Flood Lens

**Spot 150 On Board Dimmer** designed by FLOS Architectural

<div>Accent lighting LED module to be installed in The Tracking Magnet/ Infra-Structure System.</div>