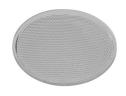

# **Optical**

08.8429.00
Screening Crosspiece

08.8431.00 Elliptical Lens 08.8432.00

Flood Lens

**Spot 150 On Board Dimmer** designed by FLOS Architectural

<div>Accent lighting LED module to be installed in The Tracking Magnet/ Infra-Structure System.</div>